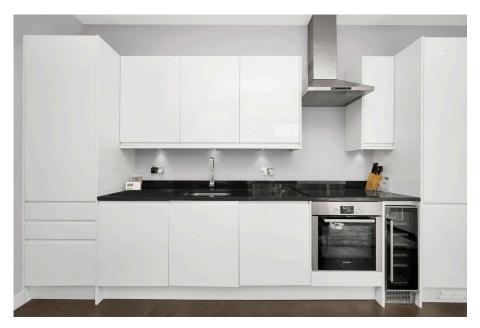

The accommodation features an open-plan kitchen and reception area, ideal for everyday living. The spacious master bedroom benefits from a sleek en-suite shower room and fitted wardrobes, while the second double bedroom also includes ample built-in storage. A stylish family bathroom and a useful coat/storage cupboard off the entrance hall complete the layout. 24 Hour Porter.