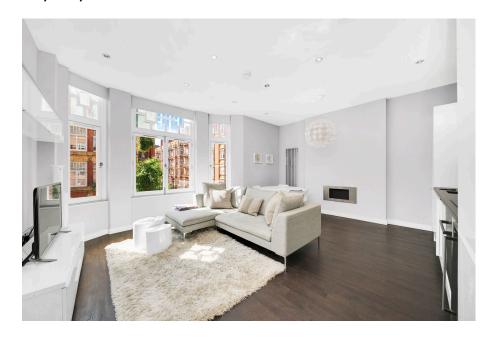

The accommodation features an open-plan kitchen and reception area, ideal for everyday living. The spacious master bedroom benefits from a sleek en-suite shower room and fitted wardrobes, while the second double bedroom also includes ample built-in storage. A stylish family bathroom and a useful coat/storage cupboard off the entrance hall complete the layout. 24 Hour Porter.