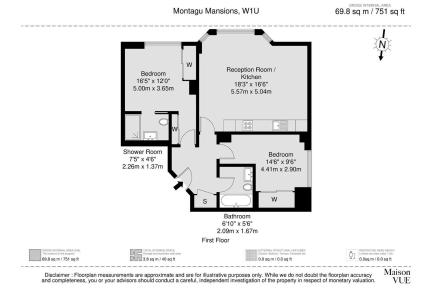

TD London Property info@tdlondonproperty.com Tel: 020 3051 4568

A beautifully presented two-bedroom, two-bathroom apartment located on the first floor (with lift access) of the sought-after red-brick Montagu Mansions. Boasting high ceilings and large windows throughout, this bright and airy residence offers generous living space with a contemporary finish.

The accommodation features an open-plan kitchen and reception area, ideal for everyday living. The spacious master bedroom benefits from a sleek en-suite shower room and fitted wardrobes, while the second double bedroom also includes ample built-in storage. A stylish family bathroom and a useful coat/storage cupboard off the entrance hall complete the layout. 24 Hour Porter.