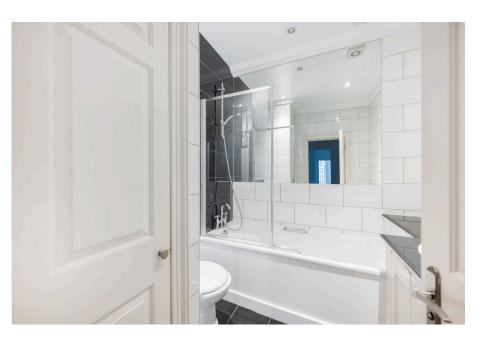

As you leave the reception room, you have a generous sized master bedroom with lots of built-in storage and a lovely bay window with green views of Paddington Gardens. There are two bathrooms, one has a walk-in shower and the other has a bath with an overhead shower. The second bedroom is also located at the rear of the property with garden views. The building also offers a private resident's patio area.