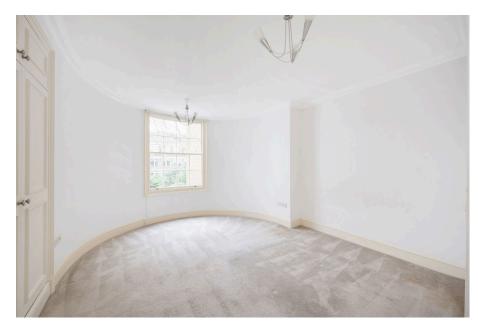

As you leave the reception room, you have a generous sized master bedroom with lots of built-in storage and a lovely bay window with green views of Paddington Gardens. There are two bathrooms, one has a walk-in shower and the other has a bath with an overhead shower. The second bedroom is also located at the rear of the property with garden views. The building also offers a private resident's patio area.