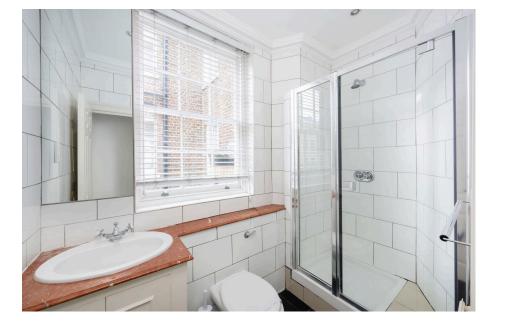

As you leave the reception room, you have a generous sized master bedroom with lots of built-in storage and a lovely bay window with green views of Paddington Gardens. There are two bathrooms, one has a walk-in shower and the other has a bath with an overhead shower. The second bedroom is also located at the rear of the property with garden views. The building also offers a private resident's patio area.