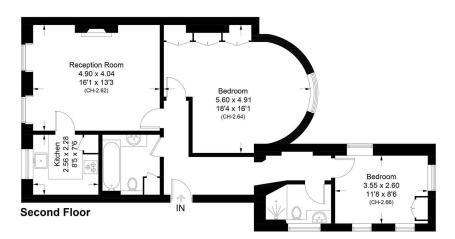

## Manchester Street, Marylebone W1U

£1,350,000

- Two Bedrooms
- Two Bathrooms
- Long Lease 164 years remaining
- Prime Marylebone Location

Period

Communal Patio area

A two bedroom, two bathroom apartment located in prime Marylebone Village. Situated on the second floor of this period conversion, this two bedroom apartment is a must see. Spanning just over 850 sq ft, it offers a bright west-facing reception room with two large windows and a feature fireplace, with a modern and separate kitchen located just off the reception room.

As you leave the reception room, you have a generous sized master bedroom with lots of built-in storage and a lovely bay window with green views of Paddington Gardens. There are two bathrooms, one has a walk-in shower and the other has a bath with an overhead shower. The second bedroom is also located at the rear of the property with garden views. The building also offers a private resident's patio area.

×

Surveyed and drawn in accordance with the International property measurements standards (IPMS 2: Residential) Not drawn to scale unless stated, Whilst every care is taken in the preparation of this plan, please check all dimensions, shapes and compass bearings before making any decisions reliant upon them