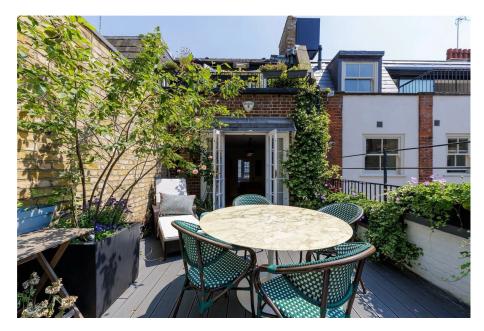

Currently arranged as a spacious and stylish apartment, it features a luxurious master bedroom suite complete with a dressing room that opens onto a large west-facing terrace perfect for entertaining or enjoying the afternoon sun. The second bedroom is a generously sized double with built-in storage, conveniently located adjacent to a modern shower room off the hallway.