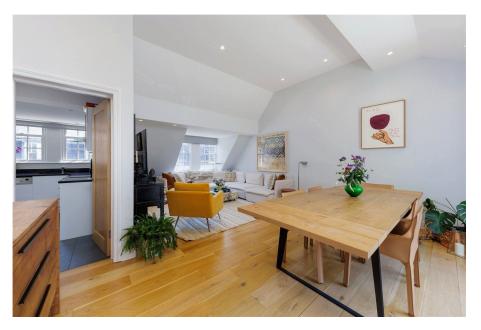

Upstairs, the top-floor reception room is flooded with natural light thanks to a vaulted ceiling and double French doors that lead out to a private balcony. Also on this level are a separate, fully fitted kitchen and a dedicated utility room