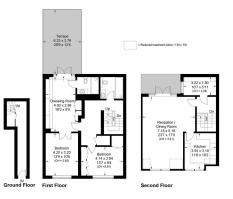

**Floor Area** 1529 sq. ft.

**Tenure** Leasehold

Service Charge £4948.76 per annum

> **Ground Rent** £0 per annum

Devonshire Mews South, W1G Approximate Gross Internal Area = 130. sq m / 1485 sq ft (Excluding Reduced Headroom = 4.1 sq m / 44 sq ft) Reduced Headroom = 4.1 sq m / 44 sq ft) Total = 142.1 sq m / 1529 sq ft

This plan is for layout guidance only. Not drawn to scale unless stated, Windows and door openings are approximate. Whilst every care is taken in the preparation of this plan, please check all dimensions, shapes and compass bearings before making any decisions reliant upon them. (IDSOS27)