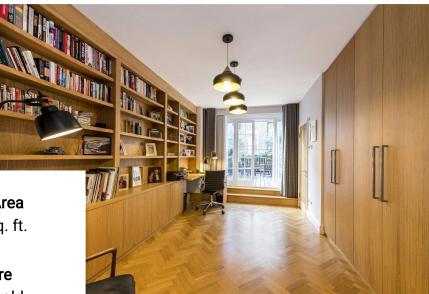

Upstairs, the top-floor reception room is flooded with natural light thanks to a vaulted ceiling and double French doors that lead out to a private balcony. Also on this level are a separate, fully fitted kitchen and a dedicated utility room