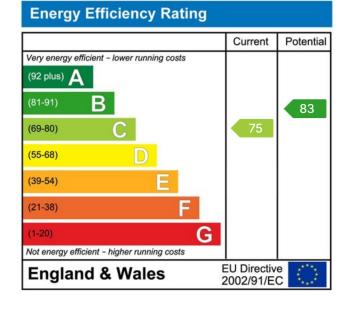

hanks to a vaulted ceiling and double French doors that lead out to a private balcony. Also on this level are a separate, fully fitted kitchen and a dedicated utility room







**Floor Area** 1529 sq. ft.

**Tenure** Leasehold

Service Charge £4948.76 per annum

> **Ground Rent** £0 per annum



Devonshire Mews South, W1G Approximate Gross Internal Area = 130. sq m / 1485 sq ft (Excluding Reduced Headroom = 4.1 sq m / 44 sq ft) Reduced Headroom = 4.1 sq m / 44 sq ft) Total = 142.1 sq m / 1529 sq ft



This plan is for layout guidance only. Not drawn to scale unless stated, Windows and door openings are approximate. Whilst every care is taken in the preparation of this plan, please check all dimensions, shapes and compass bearings before making any decisions reliant upon them. (IDSOS27)