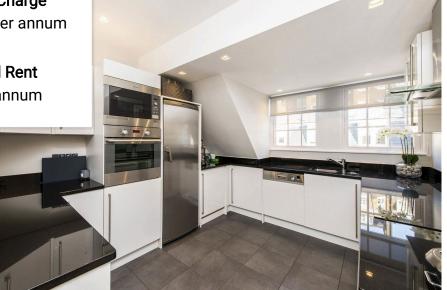

Upstairs, the top-floor reception room is flooded with natural light thanks to a vaulted ceiling and double French doors that lead out to a private balcony. Also on this level are a separate, fully fitted kitchen and a dedicated utility room