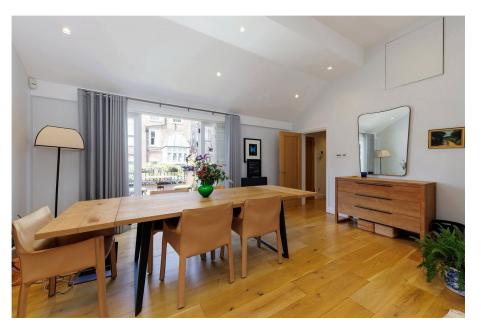

Upstairs, the top-floor reception room is flooded with natural light thanks to a vaulted ceiling and double French doors that lead out to a private balcony. Also on this level are a separate, fully fitted kitchen and a dedicated utility room