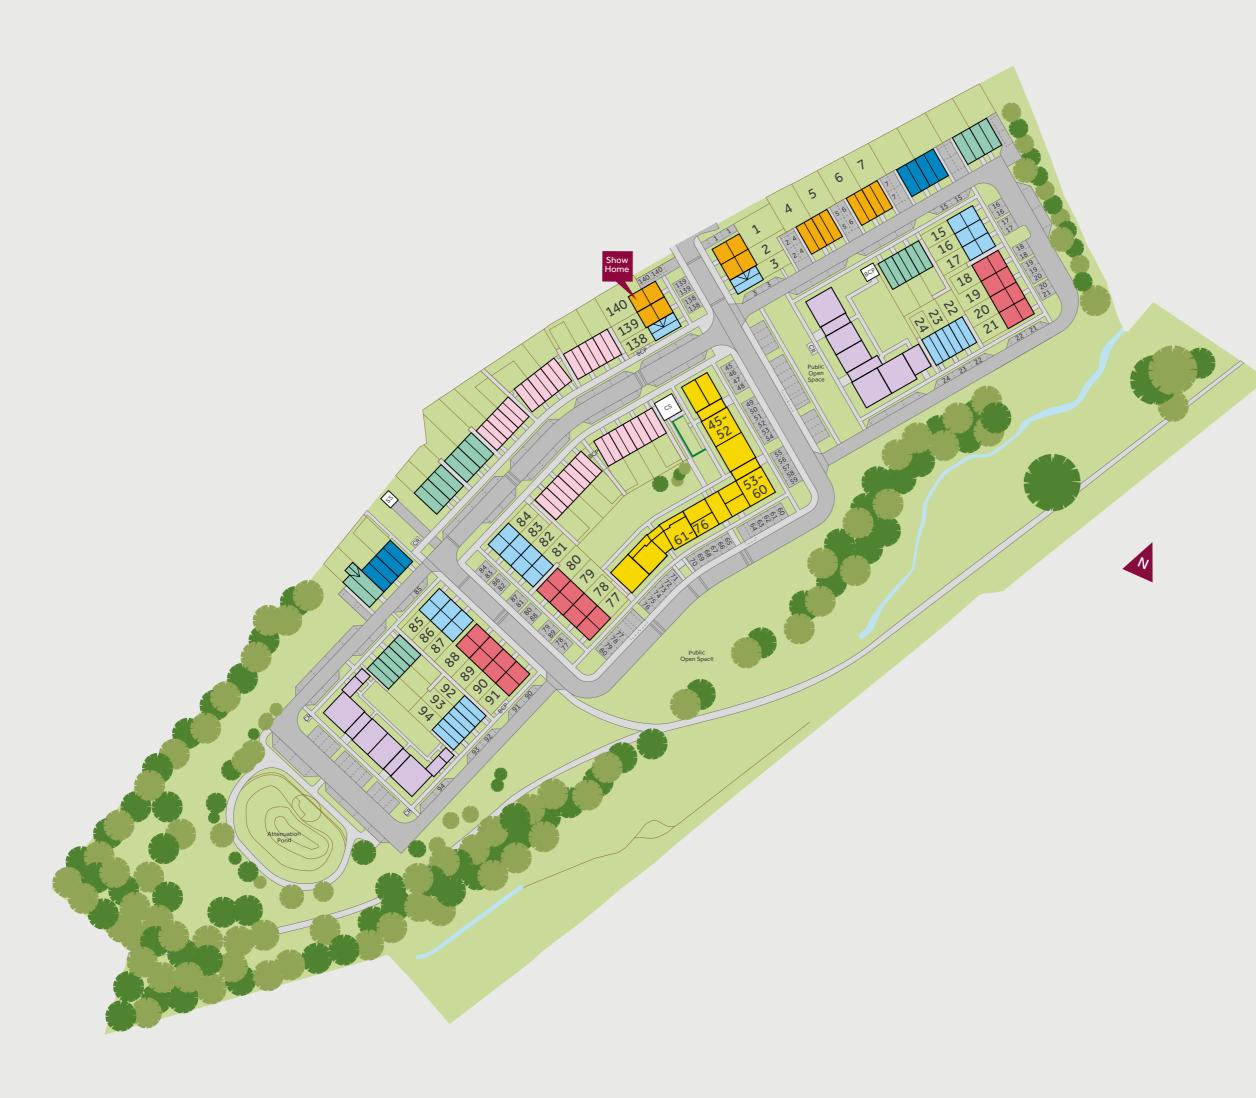

### Development layout

#### 4 bedroom home

#### 3 bedroom home

The Jackdaw

The Peregrine

#### Apartments

1 & 2 bedroom apartments

#### Pre-sold homes

| 2 bedroom homes          |
|--------------------------|
| 3 bedroom homes          |
| 4 bedroom homes          |
| 1 & 2 bedroom apartments |

| CR | cycle rack  | SS  | sub station          |
|----|-------------|-----|----------------------|
| CS | cycle store | BCP | bin collection point |

The site plan which can be found on this page, has been produced for home identification purposes only and is not to scale. The development layout, landscaping and tenure of all dwellings may be subject to change throughout the course of the development. Finishes and materials may vary from those shown on the plan. Please check the details of your chosen plot and house type with the sales consultant. Development layout plan correct at time of production.