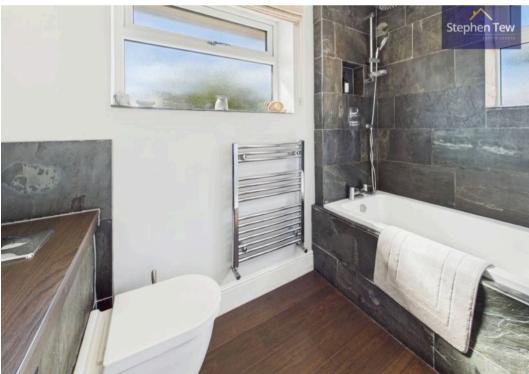

#### Bathroom

7' 5" x 4' 11" (2.25m x 1.51m)

#### Bathroom

5' 11" x 8' 8" (1.81m x 2.64m)