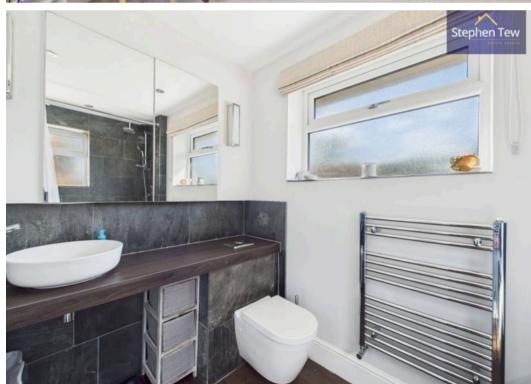

#### Bathroom

7' 5" x 4' 11" (2.25m x 1.51m)

#### Bathroom

5' 11" x 8' 8" (1.81m x 2.64m)