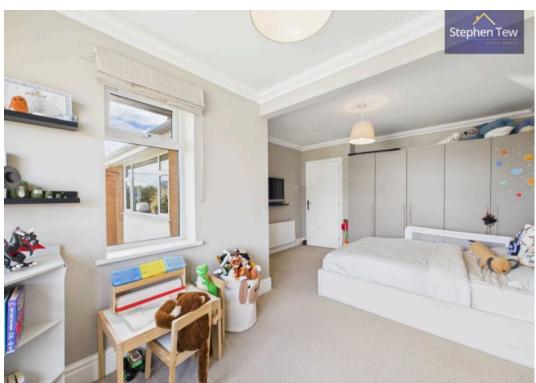

#### Bedroom 1

12' 0" x 14' 6" (3.65m x 4.41m)

#### Bedroom 2

9' 11" x 14' 4" (3.03m x 4.37m)

# Bedroom 3

17' 10" x 8' 10" (5.43m x 2.68m)