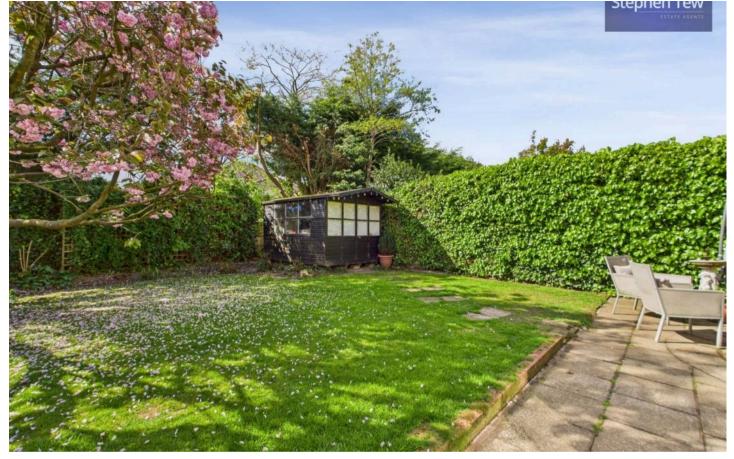

Outside, the property features a welcoming front driveway bordered by a lush lawn and vibrant shrubs, offering a warm first impression. A side gate provides convenient access to the rear where an enclosed south-facing garden awaits, with a summerhouse complete with power supply, a well-maintained lawn and a flagged patio area, ideal for all fresco dining and outdoor entertainment. Additional storage is provided by a composite shed, ensuring that outdoor essentials are neatly stowed away. This charming property is a sanctuary for those seeking a peaceful retreat with easy access to urban amenities, making it a true gem in a thriving community.

# **REAR GARDEN**

Enclosed south facing garden to the rear with laid to lawn, flagged patio area, wooden summer house with power and composite shed for storage.