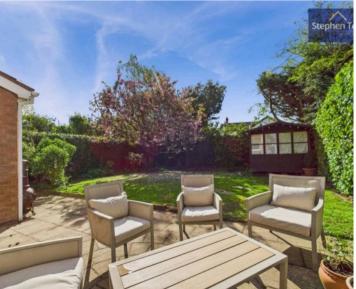

Outside, the property features a welcoming front driveway bordered by a lush lawn and vibrant shrubs, offering a warm first impression. A side gate provides convenient access to the rear where an enclosed south-facing garden awaits, with a summerhouse complete with power supply, a well-maintained lawn and a flagged patio area, ideal for all fresco dining and outdoor entertainment. Additional storage is provided by a composite shed, ensuring that outdoor essentials are neatly stowed away. This charming property is a sanctuary for those seeking a peaceful retreat with easy access to urban amenities, making it a true gem in a thriving community.

# **REAR GARDEN**

Enclosed south facing garden to the rear with laid to lawn, flagged patio area, wooden summer house with power and composite shed for storage.