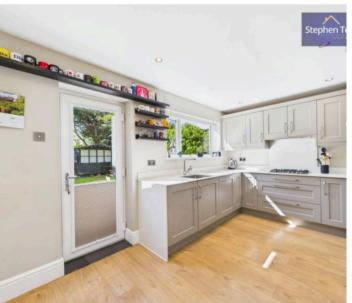

aceful retreat with easy access to urban amenities, making it a true gem in a thriving community.

Council Tax band: E

Tenure: Freehold









- 4 Bedroom Detached Extended Family Home
- Within Close Proximity To The Desirable Poulton-le-Fylde Market Town With An Abundance Of Shops, Eating Establishments And Transport Links
- Entrance Vestibule, Hallway, Open Plan Lounge/Dining Room With Log Burner, Office/4th Bedroom, 3 Piece Suite Shower Room
- Modern Kitchen Boasting Integrated Oven, Hob, Fridge, Freezer, Dishwasher, Washing Machine And Microwave
- To The First Floor There Are 3 Double Bedrooms, 1
  Boasting An En-suite WC, 3 Piece Suite Family
  Bathroom
- South Facing Garden With Summerhouse Boasting Power Supply And Driveway
- Garage Converted In 2023 To Building Regulations







#### **Entrance Vestibule**

# Hallway

# Lounge/Dining Room

29' 11" x 11' 11" (9.13m x 3.64m)

#### Kitchen

8' 11" x 14' 9" (2.72m x 4.50m)

# Bedroom 4 / Office

9' 5" x 8' 1" (2.88m x 2.46m)

#### Bathroom

7' 5" x 4' 11" (2.25m x 1.51m)

# Landing

#### Bedroom 1

12' 0" x 14' 6" (3.65m x 4.41m)

#### Bedroom 2

9' 11" x 14' 4" (3.03m x 4.37m)

# En-suite

2' 6" x 5' 10" (0.76m x 1.79m)

# Bedroom 3

17' 10" x 8' 10" (5.43m x 2.68m)

#### Bathroom

5' 11" x 8' 8" (1.81m x 2.64m)























#### FRONT GARDEN

Driveway to the front with laid to lawn, shrub borders and side gate access.

# **REAR GARDEN**

Enclosed south facing garden to the rear with laid to lawn, flagged patio area, wooden summer house with power and composite shed for storage.

#### **DRIVEWAY**

1 Park