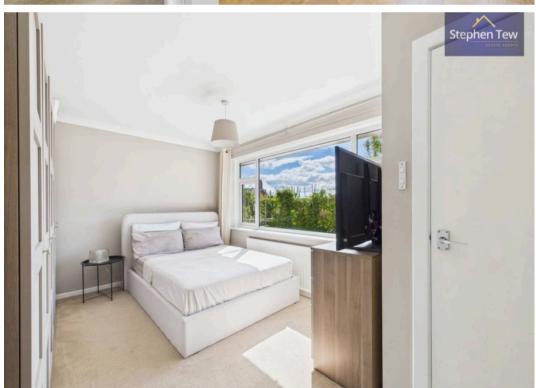

#### Bedroom 2

9' 11" x 14' 4" (3.03m x 4.37m)

# Bedroom 3

17' 10" x 8' 10" (5.43m x 2.68m)