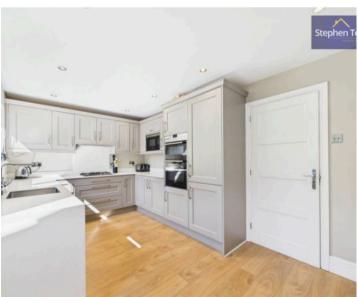

peaceful retreat with easy access to urban amenities, making it a true gem in a thriving community.

Council Tax band: E

Tenure: Freehold









- 4 Bedroom Detached Extended Family Home
- Within Close Proximity To The Desirable Poulton-le-Fylde Market Town With An Abundance Of Shops, Eating Establishments And Transport Links
- Entrance Vestibule, Hallway, Open Plan Lounge/Dining Room With Log Burner, Office/4th Bedroom, 3 Piece Suite Shower Room
- Modern Kitchen Boasting Integrated Oven, Hob, Fridge, Freezer, Dishwasher, Washing Machine And Microwave
- To The First Floor There Are 3 Double Bedrooms, 1
  Boasting An En-suite WC, 3 Piece Suite Family
  Bathroom
- South Facing Garden With Summerhouse Boasting Power Supply And Driveway
- Garage Converted In 2023 To Building Regulations







#### **Entrance Vestibule**

# Hallway

# Lounge/Dining Room

29' 11" x 11' 11" (9.13m x 3.64m)

#### Kitchen

8' 11" x 14' 9" (2.72m x 4.50m)

# Bedroom 4 / Office

9' 5" x 8' 1" (2.88m x 2.46m)

#### Bathroom

7' 5" x 4' 11" (2.25m x 1.51m)

# Landing

#### Bedroom 1

12' 0" x 14' 6" (3.65m x 4.41m)

#### Bedroom 2

9' 11" x 14' 4" (3.03m x 4.37m)

# En-suite

2' 6" x 5' 10" (0.76m x 1.79m)

# Bedroom 3

17' 10" x 8' 10" (5.43m x 2.68m)

#### Bathroom

5' 11" x 8' 8" (1.81m x 2.64m)























#### FRONT GARDEN

Driveway to the front with laid to lawn, shrub borders and side gate access.

# **REAR GARDEN**

Enclosed south facing garden to the rear with laid to lawn, flagged patio area, wooden summer house with power and composite shed for storage.

#### **DRIVEWAY**

1 Pa