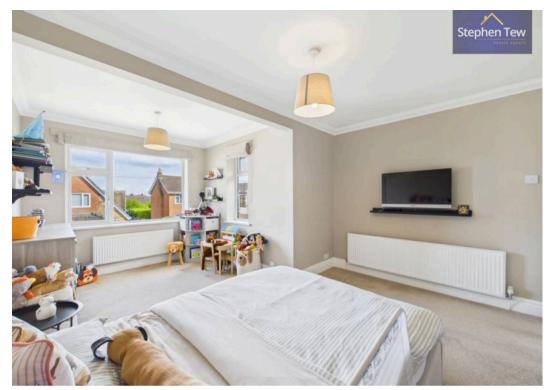

#### Bedroom 1

12' 0" x 14' 6" (3.65m x 4.41m)

#### Bedroom 2

9' 11" x 14' 4" (3.03m x 4.37m)

# Bedroom 3

17' 10" x 8' 10" (5.43m x 2.68m)