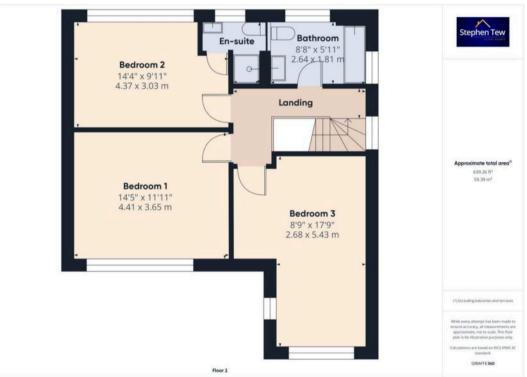

# Landing

#### Bedroom 1

12' 0" x 14' 6" (3.65m x 4.41m)

#### Bedroom 2

9' 11" x 14' 4" (3.03m x 4.37m)

# En-suite

2' 6" x 5' 10" (0.76m x 1.79m)

# Bedroom 3

17' 10" x 8' 10" (5.43m x 2.68m)

#### Bathroom

5' 11" x 8' 8" (1.81m x 2.64m)