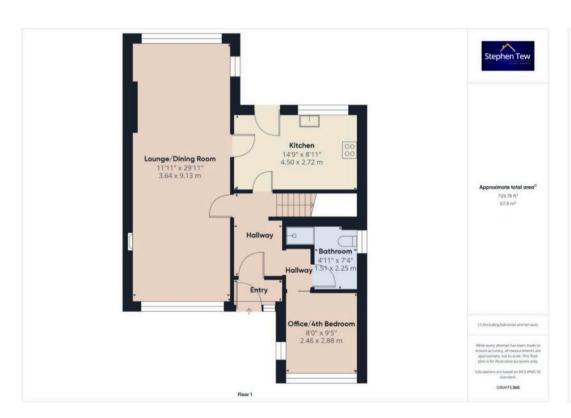

#### **Entrance Vestibule**

# Hallway

# Lounge/Dining Room

29' 11" x 11' 11" (9.13m x 3.64m)

#### Kitchen

8' 11" x 14' 9" (2.72m x 4.50m)

# Bedroom 4 / Office

9' 5" x 8' 1" (2.88m x 2.46m)

#### Bathroom

7' 5" x 4' 11" (2.25m x 1.51m)