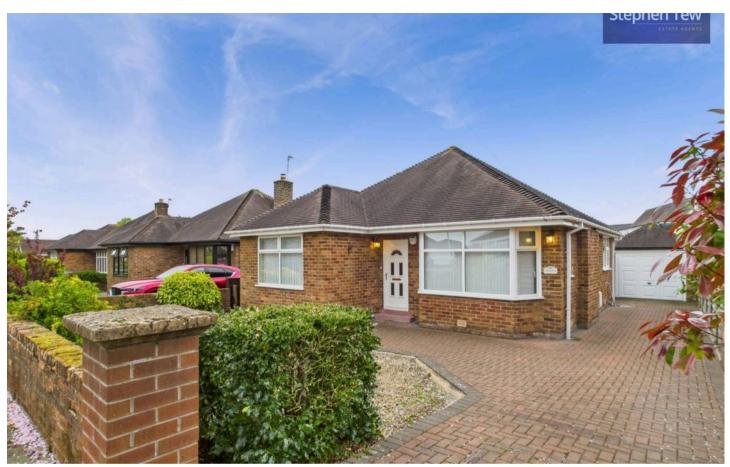

# 11 Green Drive

Poulton-Le-Fylde, Poulton-Le-Fylde

Nestled within a quiet residential area, this charming two-bedroom detached bungalow offers a peaceful retreat within close proximity to the sought-after town of Poulton-Le-Fylde. Upon entering, a welcoming hallway guides you into the spacious lounge featuring an elegant electric fireplace and captivating bay windows, creating a warm and inviting ambience. The heart of the home lies in the modern open plan kitchen/dining room, complete with a stylish ceramic sink and a patio door that seamlessly connects the interior with the landscaped rear garden. Bedroom one boasts sliding fitted wardrobes for ample storage, while a pristine three-piece suite bathroom exudes comfort and sophistication. Step outside to discover the enclosed south-facing rear garden, offering a tranquil sanctuary with side access for added convenience. The property further benefits from a driveway providing parking for multiple vehicles and a brickbuilt garage with a pitched roof, catering to all your storage needs. This desirable home is conveniently located near local amenities, transportation links, and reputable schools, ensuring a life of convenience and comfort. Offered with no onward chain, this property presents a rare opportunity to secure a peaceful and well-connected lifestyle.

Council Tax band: D

Tenure: Freehold

- Two Bedroom Detached Bungalow Within Quiet Residential Area Within Close Proximity To Poulton-Le-Fylde
- Hallway, Lounge With Electric Fireplace And Bay Windows, Modern Open Plan Kitchen/ Dining Room With Ceramic Sink And A Patio Door Providing Access To The Rear Garden
- Bedroom One Benefits From Sliding Fitted Wardrobes, Three Piece Suite Bathroom
- Enclosed South Facing Rear Garden With Side Access
- Driveway With Parking For Multiple Vehicles And Brick Built Garage With Pitched Roof
- Close To Local Amenities, Transportation Links And Schools
- No Onward Chain