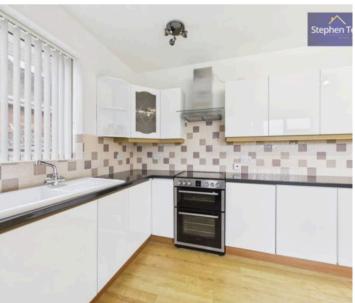

# 11 Green Drive

Poulton-Le-Fylde, Poulton-Le-Fylde

Nestled within a quiet residential area, this charming two-bedroom detached bungalow offers a peaceful retreat within close proximity to the sought-after town of Poulton-Le-Fylde. Upon entering, a welcoming hallway guides you into the spacious lounge featuring an elegant electric fireplace and captivating bay windows, creating a warm and inviting ambience. The heart of the home lies in the modern open plan kitchen/dining room, complete with a stylish ceramic sink and a patio door that seamlessly connects the interior with the landscaped rear garden. Bedroom one boasts sliding fitted wardrobes for ample storage, while a pristine three-piece suite bathroom exudes comfort and sophistication. Step outside to discover the enclosed south-facing rear garden, offering a tranquil sanctuary with side access for added convenience. The property further benefits from a driveway providing parking for multiple vehicles and a brickbuilt garage with a pitched roof, catering to all your storage needs. This desirable home is conveniently located near local amenities, transportation links, and reputable schools, ensuring a life of convenience and comfort. Offered with no onward chain, this property presents a rare opportunity to secure a peaceful and well-connected lifestyle.

# Kitchen/ Dining Room

15' 11" x 11' 0" (4.84m x 3.35m)