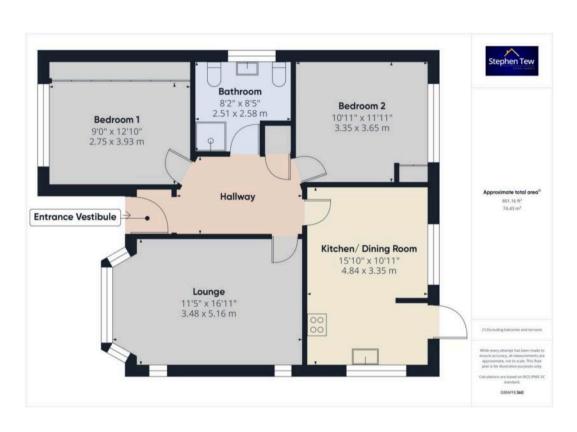

## **Entrance Vestibule**

Hallway

Lounge

11' 5" x 16' 11" (3.48m x 5.16m)

Kitchen/ Dining Room

15' 11" x 11' 0" (4.84m x 3.35m)

Bedroom 1

9' 0" x 12' 11" (2.75m x 3.93m)

Bedroom 2

11' 0" x 12' 0" (3.35m x 3.65m)

Bathroom

8' 3" x 8' 6" (2.51m x 2.58m)

## **Entrance Vestibule**

# Hallway

# Lounge

11' 5" x 16' 11" (3.48m x 5.16m)

# Kitchen/ Dining Room

15' 11" x 11' 0" (4.84m x 3.35m)

## Bedroom 1

9' 0" x 12' 11" (2.75m x 3.93m)

## Bedroom 2

11' 0" x 12' 0" (3.35m x 3.65m)

## Bathroom

8' 3" x 8' 6" (2.51m x 2.58m)

FRONT GARDEN

REAR GARDEN

GARAGE

Single Garage

DRIVEWAY

3 Parking Spaces