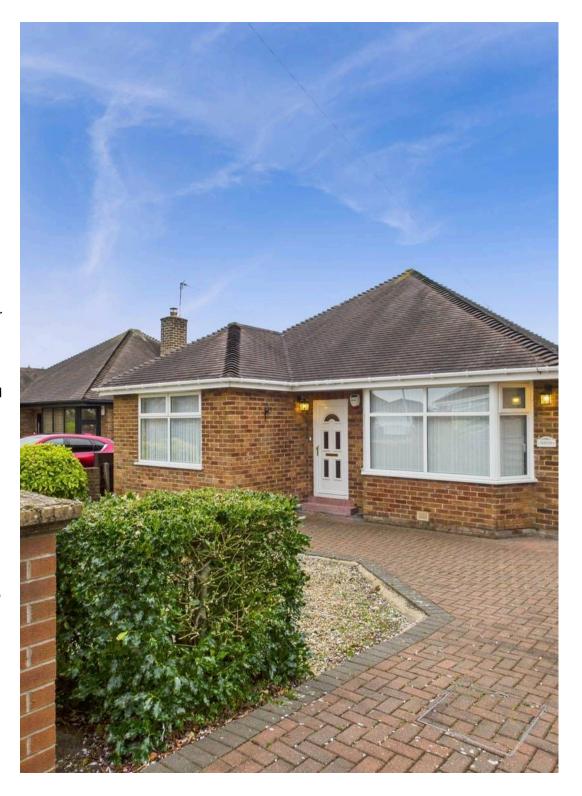

# 11 Green Drive

Poulton-Le-Fylde, Poulton-Le-Fylde

Nestled within a quiet residential area, this charming two-bedroom detached bungalow offers a peaceful retreat within close proximity to the sought-after town of Poulton-Le-Fylde. Upon entering, a welcoming hallway guides you into the spacious lounge featuring an elegant electric fireplace and captivating bay windows, creating a warm and inviting ambience. The heart of the home lies in the modern open plan kitchen/dining room, complete with a stylish ceramic sink and a patio door that seamlessly connects the interior with the landscaped rear garden. Bedroom one boasts sliding fitted wardrobes for ample storage, while a pristine three-piece suite bathroom exudes comfort and sophistication. Step outside to discover the enclosed south-facing rear garden, offering a tranquil sanctuary with side access for added convenience. The property further benefits from a driveway providing parking for multiple vehicles and a brickbuilt garage with a pitched roof, catering to all your storage needs. This desirable home is conveniently located near local amenities, transportation links, and reputable schools, ensuring a life of convenience and comfort. Offered with no onward chain, this property presents a rare opportunity to secure a peaceful and well-connected lifestyle.

Council Tax band: D

Tenure: Freehold

- Two Bedroom Detached Bungalow Within Quiet Residential Area Within Close Proximity To Poulton-Le-Fylde
- Hallway, Lounge With Electric Fireplace And Bay Windows, Modern Open Plan Kitchen/ Dining Room With Ceramic Sink And A Patio Door Providing Access To The Rear Garden
- Bedroom One Benefits From Sliding Fitted Wardrobes, Three Piece Suite Bathroom
- Enclosed South Facing Rear Garden With Side Access
- Driveway With Parking For Multiple Vehicles And Brick Built Garage With Pitched Roof
- Close To Local Amenities, Transportation Links And Schools
- No Onward Chain