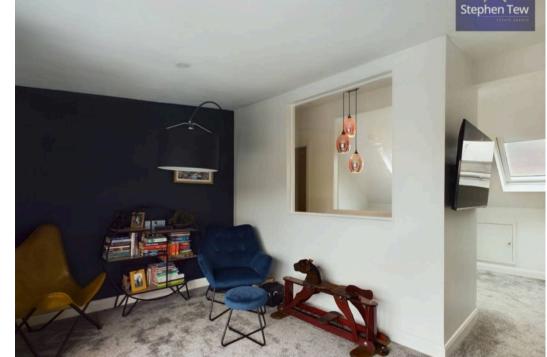

Ascending to the first floor, a generously sized bedroom awaits, accompanied by a modern en-suite, walk-in wardrobe, and a cosy seating area – the perfect retreat after a long day. The garage, equipped with an electric up-and-over door, new roof, plumbing for a washing machine, and electrics, offers multifunctional utility space. Stepping outside, the west-facing rear garden invites al fresco dining and entertaining, with the added bonus of a bar/summer house for hosting memorable gatherings in the sunshine.

Landing

Stephen Ti

**Bedroom 1** 19' 5" x 18' 4" (5.91m x 5.60m)

**En-Suite** 7' 4" x 5' 9" (2.24m x 1.74m)

Walk-In Wardrobe 11' 9" x 5' 7" (3.58m x 1.71m)