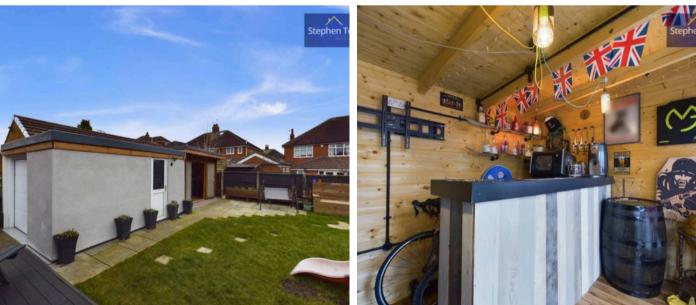

Ascending to the first floor, a generously sized bedroom awaits, accompanied by a modern en-suite, walk-in wardrobe, and a cosy seating area – the perfect retreat after a long day. The garage, equipped with an electric up-and-over door, new roof, plumbing for a washing machine, and electrics, offers multifunctional utility space. Stepping outside, the west-facing rear garden invites al fresco dining and entertaining, with the added bonus of a bar/summer house for hosting memorable gatherings in the sunshine.

#### REAR GARDEN

FRONT GARDEN