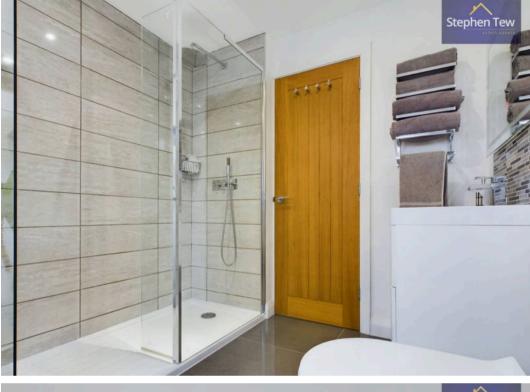

# 6 Brentwood Avenue

Poulton-Le-Fylde, Poulton-Le-Fylde

This semi-detached three-bedroom bungalow presents a charming blend of modern luxury and homely comfort. Situated on a sought-after street, the property offers stylish living with spacious accommodation. The ground floor boasts two double bedrooms and a contemporary four-piece suite bathroom featuring a freestanding bath, walk-in shower, and underfloor heating for ultimate relaxation. The heart of the home lies in the expansive open-plan kitchen/diner, complete with integrated appliances, a quooker tap, skylight, and sliding patio doors that flood the interior with natural light. An extension to the kitchen and dining area has been tastefully completed, enhancing the overall living space.

## Vestibule Hallway

Lounge/ Kitchen Diner 20' 5" x 23' 8" (6.23m x 7.22m)

Bathroom 7' 4" x 9' 3" (2.24m x 2.83m)

**Bedroom 2** 13' 6" x 13' 4" (4.11m x 4.06m)

**Bedroom 3** 11' 4" x 11' 1" (3.46m x 3.37m)