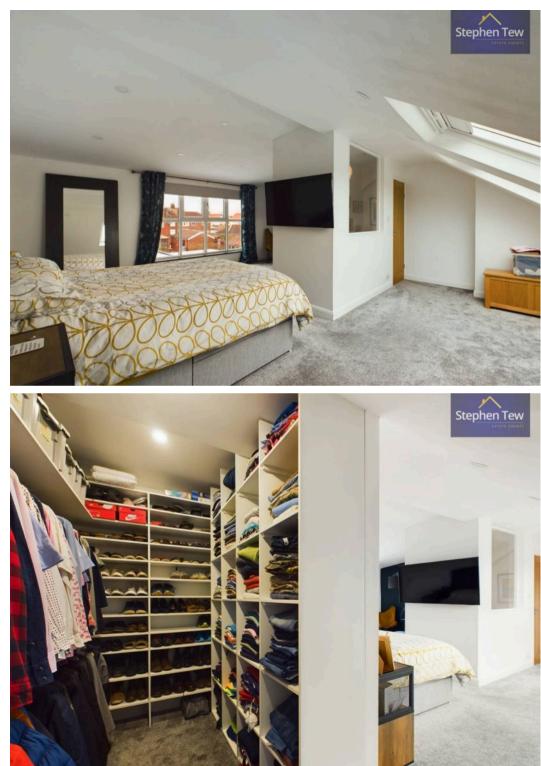

Ascending to the first floor, a generously sized bedroom awaits, accompanied by a modern en-suite, walk-in wardrobe, and a cosy seating area – the perfect retreat after a long day. The garage, equipped with an electric up-and-over door, new roof, plumbing for a washing machine, and electrics, offers multifunctional utility space. Stepping outside, the west-facing rear garden invites al fresco dining and entertaining, with the added bonus of a bar/summer house for hosting memorable gatherings in the sunshine.

Landing

Stephen Ti

**Bedroom 1** 19' 5" x 18' 4" (5.91m x 5.60m)

**En-Suite** 7' 4" x 5' 9" (2.24m x 1.74m)

Walk-In Wardrobe 11' 9" x 5' 7" (3.58m x 1.71m)