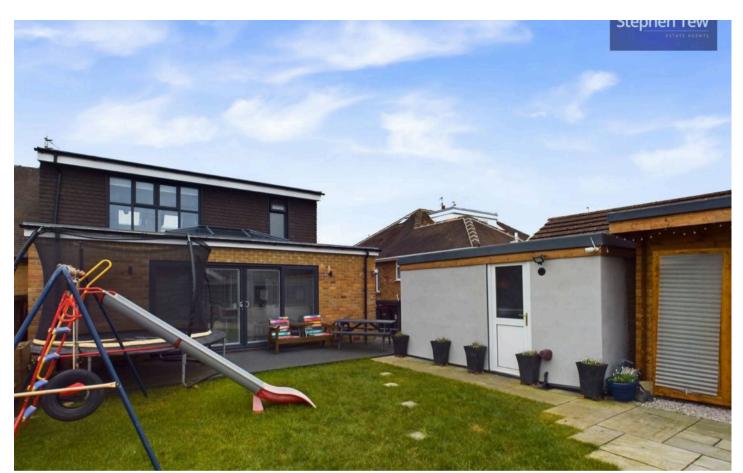

Ascending to the first floor, a generously sized bedroom awaits, accompanied by a modern en-suite, walk-in wardrobe, and a cosy seating area – the perfect retreat after a long day. The garage, equipped with an electric up-and-over door, new roof, plumbing for a washing machine, and electrics, offers multifunctional utility space. Stepping outside, the west-facing rear garden invites al fresco dining and entertaining, with the added bonus of a bar/summer house for hosting memorable gatherings in the sunshine.

#### REAR GARDEN

FRONT GARDEN