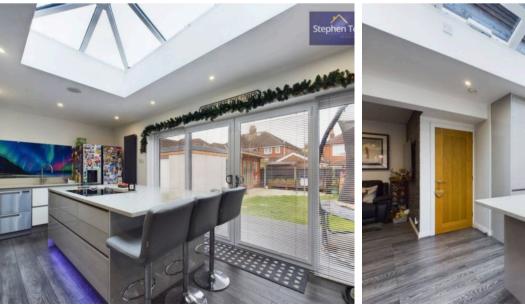

# 6 Brentwood Avenue

Poulton-Le-Fylde, Poulton-Le-Fylde

This semi-detached three-bedroom bungalow presents a charming blend of modern luxury and homely comfort. Situated on a sought-after street, the property offers stylish living with spacious accommodation. The ground floor boasts two double bedrooms and a contemporary four-piece suite bathroom featuring a freestanding bath, walk-in shower, and underfloor heating for ultimate relaxation. The heart of the home lies in the expansive open-plan kitchen/diner, complete with integrated appliances, a quooker tap, skylight, and sliding patio doors that flood the interior with natural light. An extension to the kitchen and dining area has been tastefully completed, enhancing the overall living space.

## Vestibule Hallway

Lounge/ Kitchen Diner 20' 5" x 23' 8" (6.23m x 7.22m)

Bathroom 7' 4" x 9' 3" (2.24m x 2.83m)

**Bedroom 2** 13' 6" x 13' 4" (4.11m x 4.06m)

**Bedroom 3** 11' 4" x 11' 1" (3.46m x 3.37m)