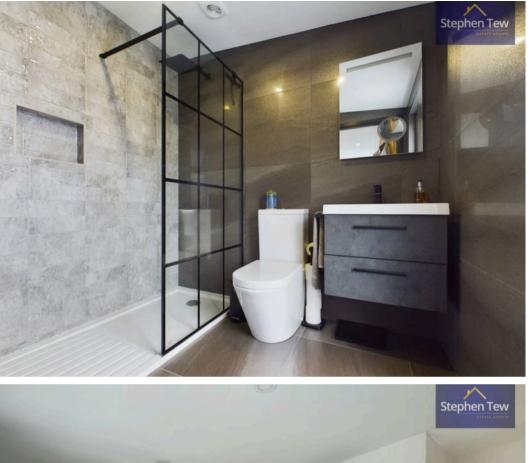

Ascending to the first floor, a generously sized bedroom awaits, accompanied by a modern en-suite, walk-in wardrobe, and a cosy seating area – the perfect retreat after a long day. The garage, equipped with an electric up-and-over door, new roof, plumbing for a washing machine, and electrics, offers multifunctional utility space. Stepping outside, the west-facing rear garden invites al fresco dining and entertaining, with the added bonus of a bar/summer house for hosting memorable gatherings in the sunshine.

Landing

Stephen Ti

**Bedroom 1** 19' 5" x 18' 4" (5.91m x 5.60m)

**En-Suite** 7' 4" x 5' 9" (2.24m x 1.74m)

Walk-In Wardrobe 11' 9" x 5' 7" (3.58m x 1.71m)