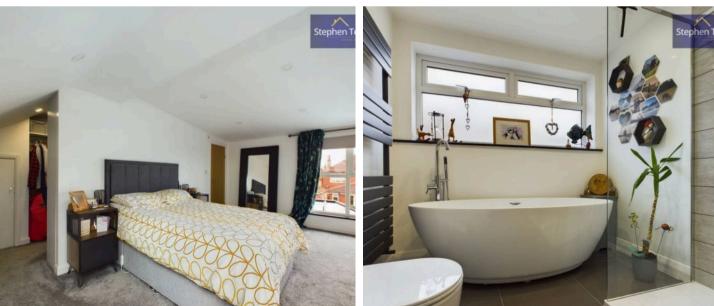

Ascending to the first floor, a generously sized bedroom awaits, accompanied by a modern en-suite, walk-in wardrobe, and a cosy seating area – the perfect retreat after a long day. The garage, equipped with an electric up-and-over door, new roof, plumbing for a washing machine, and electrics, offers multifunctional utility space. Stepping outside, the west-facing rear garden invites al fresco dining and entertaining, with the added bonus of a bar/summer house for hosting memorable gatherings in the sunshine.

Landing

Stephen Ti

**Bedroom 1** 19' 5" x 18' 4" (5.91m x 5.60m)

**En-Suite** 7' 4" x 5' 9" (2.24m x 1.74m)

Walk-In Wardrobe 11' 9" x 5' 7" (3.58m x 1.71m)