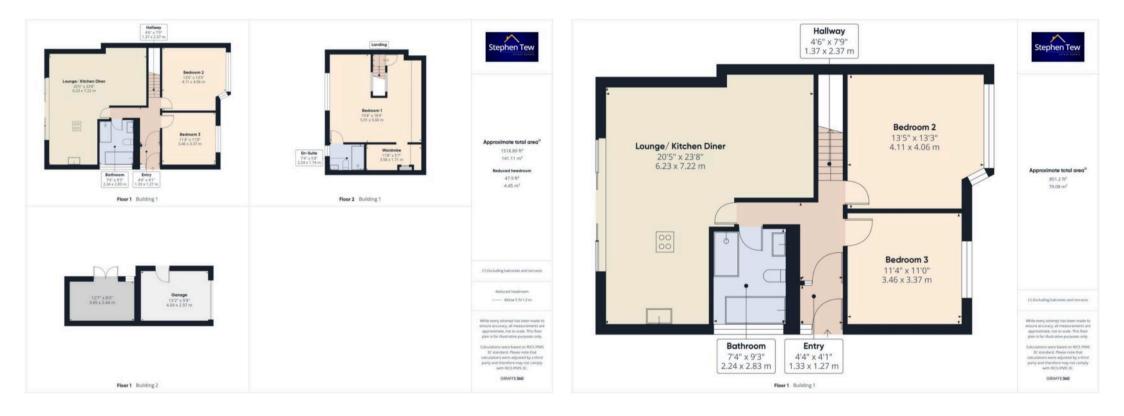

## Vestibule Hallway

Lounge/ Kitchen Diner 20' 5" x 23' 8" (6.23m x 7.22m)

Bathroom 7' 4" x 9' 3" (2.24m x 2.83m)

**Bedroom 2** 13' 6" x 13' 4" (4.11m x 4.06m)

**Bedroom 3** 11' 4" x 11' 1" (3.46m x 3.37m)

Landing

Stephen Ti

**Bedroom 1** 19' 5" x 18' 4" (5.91m x 5.60m)

**En-Suite** 7' 4" x 5' 9" (2.24m x 1.74m)

Walk-In Wardrobe 11' 9" x 5' 7" (3.58m x 1.71m)

## DRIVEWAY

2 Parking Spaces

GARAGE

Single Garage