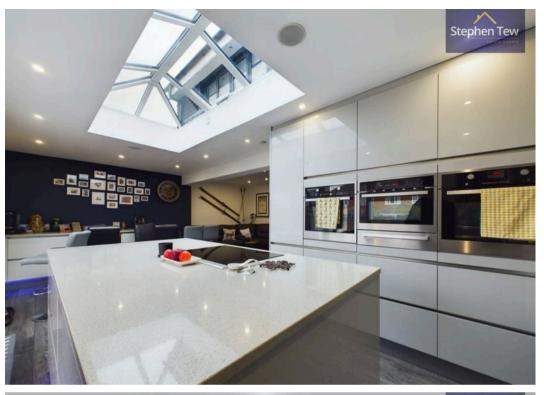

# 6 Brentwood Avenue

Poulton-Le-Fylde, Poulton-Le-Fylde

This semi-detached three-bedroom bungalow presents a charming blend of modern luxury and homely comfort. Situated on a sought-after street, the property offers stylish living with spacious accommodation. The ground floor boasts two double bedrooms and a contemporary four-piece suite bathroom featuring a freestanding bath, walk-in shower, and underfloor heating for ultimate relaxation. The heart of the home lies in the expansive open-plan kitchen/diner, complete with integrated appliances, a quooker tap, skylight, and sliding patio doors that flood the interior with natural light. An extension to the kitchen and dining area has been tastefully completed, enhancing the overall living space.

## Vestibule Hallway

Lounge/ Kitchen Diner 20' 5" x 23' 8" (6.23m x 7.22m)

Bathroom 7' 4" x 9' 3" (2.24m x 2.83m)

**Bedroom 2** 13' 6" x 13' 4" (4.11m x 4.06m)

**Bedroom 3** 11' 4" x 11' 1" (3.46m x 3.37m)