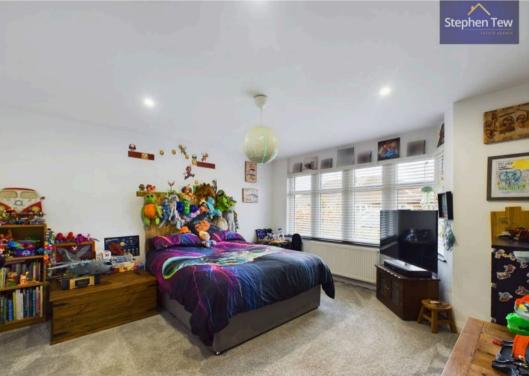

Ascending to the first floor, a generously sized bedroom awaits, accompanied by a modern en-suite, walk-in wardrobe, and a cosy seating area – the perfect retreat after a long day. The garage, equipped with an electric up-and-over door, new roof, plumbing for a washing machine, and electrics, offers multifunctional utility space. Stepping outside, the west-facing rear garden invites al fresco dining and entertaining, with the added bonus of a bar/summer house for hosting memorable gatherings in the sunshine.

Landing

Stephen Ti

**Bedroom 1** 19' 5" x 18' 4" (5.91m x 5.60m)

**En-Suite** 7' 4" x 5' 9" (2.24m x 1.74m)

Walk-In Wardrobe 11' 9" x 5' 7" (3.58m x 1.71m)