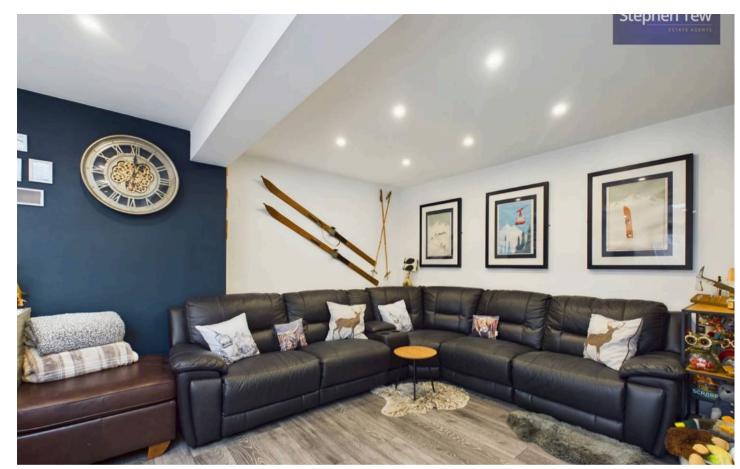

Ascending to the first floor, a generously sized bedroom awaits, accompanied by a modern en-suite, walk-in wardrobe, and a cosy seating area – the perfect retreat after a long day. The garage, equipped with an electric up-and-over door, new roof, plumbing for a washing machine, and electrics, offers multifunctional utility space. Stepping outside, the west-facing rear garden invites al fresco dining and entertaining, with the added bonus of a bar/summer house for hosting memorable gatherings in the sunshine.