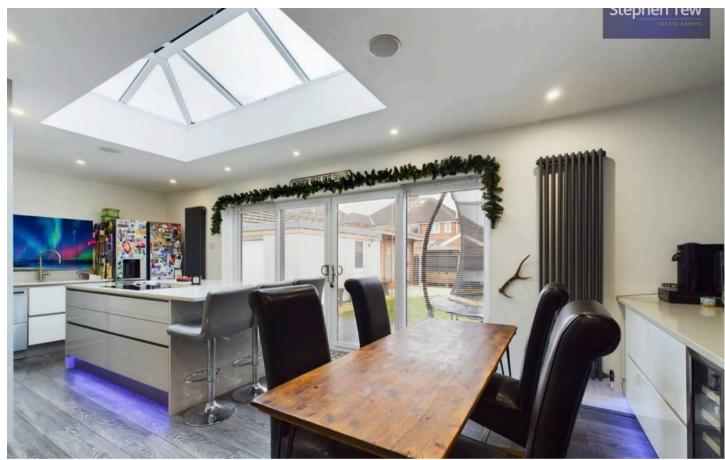

# 6 Brentwood Avenue

Poulton-Le-Fylde, Poulton-Le-Fylde

This semi-detached three-bedroom bungalow presents a charming blend of modern luxury and homely comfort. Situated on a sought-after street, the property offers stylish living with spacious accommodation. The ground floor boasts two double bedrooms and a contemporary four-piece suite bathroom featuring a freestanding bath, walk-in shower, and underfloor heating for ultimate relaxation. The heart of the home lies in the expansive open-plan kitchen/diner, complete with integrated appliances, a quooker tap, skylight, and sliding patio doors that flood the interior with natural light. An extension to the kitchen and dining area has been tastefully completed, enhancing the overall living space.

## Vestibule Hallway

Lounge/ Kitchen Diner 20' 5" x 23' 8" (6.23m x 7.22m)

Bathroom 7' 4" x 9' 3" (2.24m x 2.83m)

**Bedroom 2** 13' 6" x 13' 4" (4.11m x 4.06m)

**Bedroom 3** 11' 4" x 11' 1" (3.46m x 3.37m)