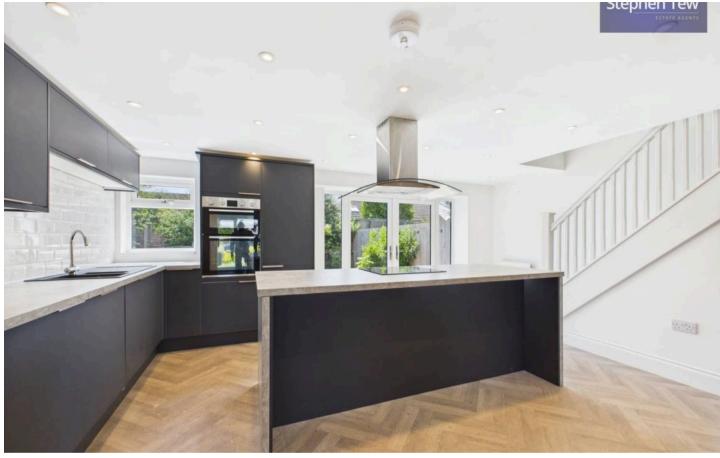

## Kitchen

18' 4" x 12' 6" (5.58m x 3.81m)

# Dining Area

9' 7" x 14' 7" (2.91m x 4.44m)