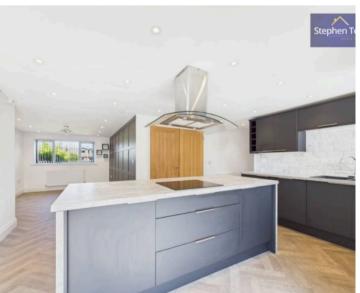

## Kitchen

18' 4" x 12' 6" (5.58m x 3.81m)

# Dining Area

9' 7" x 14' 7" (2.91m x 4.44m)