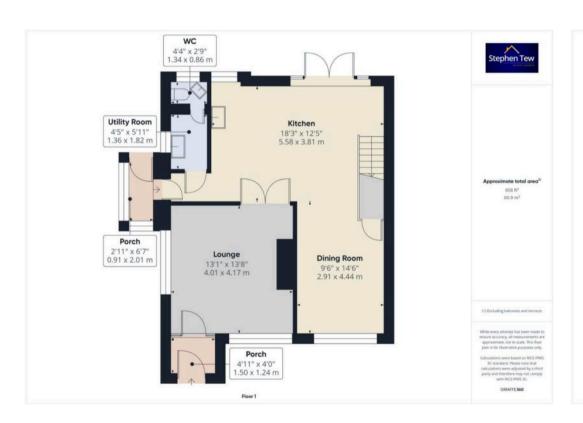

## Porch

4' 11" x 4' 1" (1.50m x 1.24m)

## Lounge

13' 2" x 13' 8" (4.01m x 4.17m)

## Kitchen

18' 4" x 12' 6" (5.58m x 3.81m)

# Dining Area

9' 7" x 14' 7" (2.91m x 4.44m)

## **Utility Room**

4' 6" x 6' 0" (1.36m x 1.82m)

#### wc

4' 5" x 2' 10" (1.34m x 0.86m)

## Side Porch

3' 0" x 6' 7" (0.91m x 2.01m)