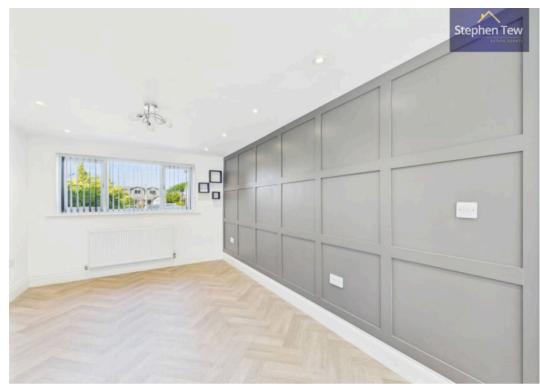

## Lounge

13' 2" x 13' 8" (4.01m x 4.17m)

# Lounge

13' 2" x 13' 8" (4.01m x 4.17m)