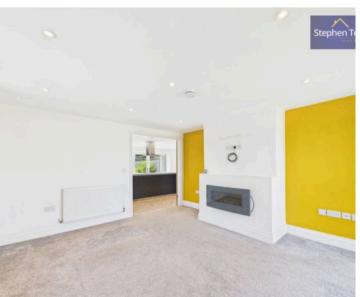

## Lounge

13' 2" x 13' 8" (4.01m x 4.17m)

# Lounge

13' 2" x 13' 8" (4.01m x 4.17m)