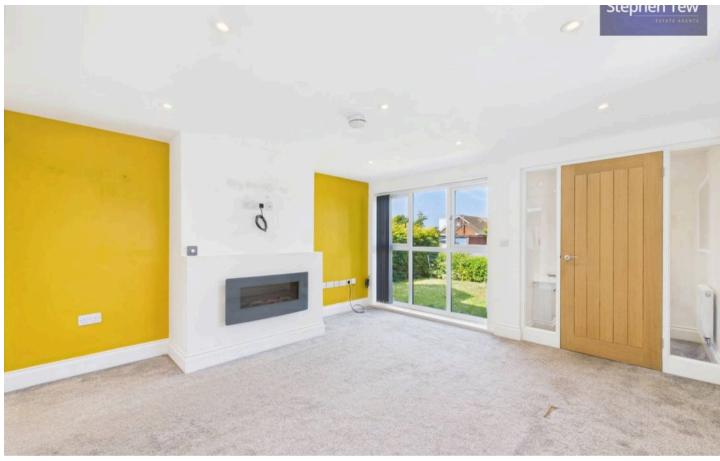

## Lounge

13' 2" x 13' 8" (4.01m x 4.17m)

# Lounge

13' 2" x 13' 8" (4.01m x 4.17m)