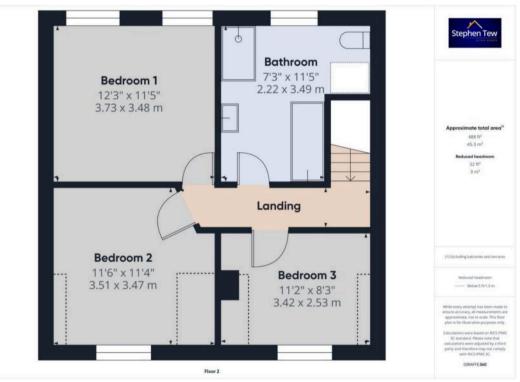

## Landing

## Bedroom 1

12' 3" x 11' 5" (3.73m x 3.48m)

## Bedroom 2

11' 6" x 11' 5" (3.51m x 3.47m)

## Bedroom 3

11' 3" x 8' 4" (3.42m x 2.53m)

## Bathroom

0' 9" x 11' 5" (0.22m x 3.49m)

#### Bathroom

0' 9" x 11' 5" (0.22m x 3.49m)

REAR GARDEN

DRIVEWAY

2 Parking Spaces

GARAGE

Single Garage