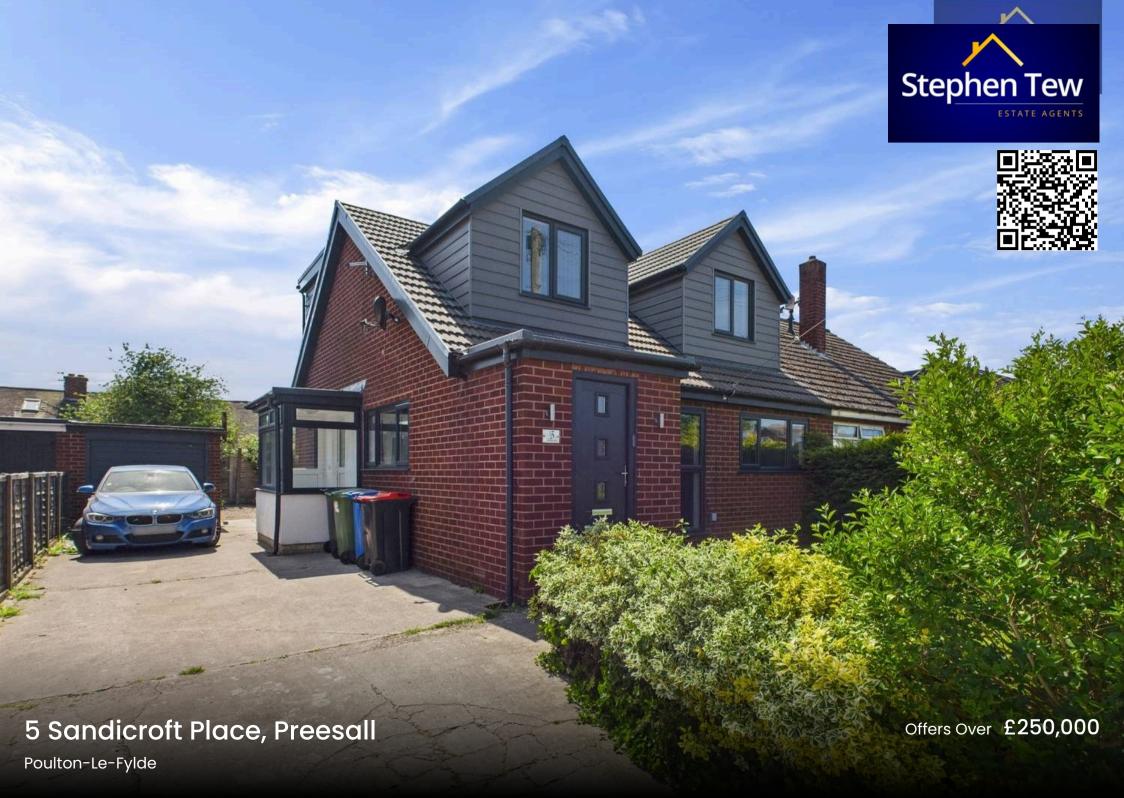

# **5 Sandicroft Place**

Preesall, Poulton-Le-Fylde

Semi detached house situated within a charming cul de sac location, this property offers a delightful blend of modern comforts and functionality. Upon entering through the entrance porch, one is greeted by a bright lounge that seamlessly flows into a spacious open plan contemporary kitchen. The kitchen boasts sleek finishes and ample storage, complete with additional space for dining or as a cosy family room. Convenience is key with an adjoining utility room and a convenient WC on this level. Upstairs, the property features three well-appointed bedrooms and a stylish four-piece bathroom suite, providing ample space for comfortable living.

The outdoor space of this property is equally impressive, featuring a driveway for off-road parking and an enclosed sunny rear garden that offers a peaceful retreat. The garden provides a blank canvas for landscaping and outdoor entertaining, perfect for enjoying al fresco dining or simply soaking up the sun. Furthermore, the property includes a garage, providing additional storage space or parking options. Well-presented throughout, this property is ready for its new owners to move in and make it their own. With a perfect balance of indoor and outdoor living spaces, this property offers a fantastic opportunity for those seeking a modern home in a convenient and sought-after location. Council Tax band: C

Tenure: Freehold

- Semi detached house situated within lovely cul de sac location
- Entrance porch leading to lounge with double doors into Spacious open plan contempory kitchen with additional dining / family room, utility and wc
- 3 Bedrooms, stylish 4 piece bathroom suite
- Driveway, enclosed sunny rear garden with garage
- Well presented and ready to move into
- Two new porch roofs approx 4 months ago