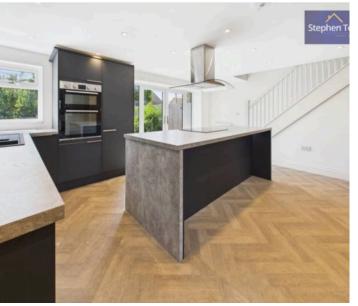

erty includes a garage, providing additional storage space or parking options. Well-presented throughout, this property is ready for its new owners to move in and make it their own. With a perfect balance of indoor and outdoor living spaces, this property offers a fantastic opportunity for those seeking a modern home in a convenient and sought-after location. Council Tax band: C

Tenure: Freehold

- Semi detached house situated within lovely cul de sac location
- Entrance porch leading to lounge with double doors into Spacious open plan contempory kitchen with additional dining / family room, utility and wc
- 3 Bedrooms, stylish 4 piece bathroom suite
- Driveway, enclosed sunny rear garden with garage
- Well presented and ready to move into
- Two new porch roofs approx 4 months ago









## Porch

4' 11" x 4' 1" (1.50m x 1.24m)

## Lounge

13' 2" x 13' 8" (4.01m x 4.17m)

## Kitchen

18' 4" x 12' 6" (5.58m x 3.81m)

# Dining Area

9' 7" x 14' 7" (2.91m x 4.44m)

## **Utility Room**

4' 6" x 6' 0" (1.36m x 1.82m)

#### wc

4' 5" x 2' 10" (1.34m x 0.86m)

## Side Porch

3' 0" x 6' 7" (0.91m x 2.01m)

## Landing

## Bedroom 1

12' 3" x 11' 5" (3.73m x 3.48m)

## Bedroom 2

11' 6" x 11' 5" (3.51m x 3.47m)

## Bedroom 3

11' 3" x 8' 4" (3.42m x 2.53m)

## Bathroom

0' 9" x 11' 5" (0.22m x 3.49m)







## Porch

4' 11" x 4' 1" (1.50m x 1.24m)

# Lounge

13' 2" x 13' 8" (4.01m x 4.17m)

## Kitchen

18' 4" x 12' 6" (5.58m x 3.81m)

# Dining Area

9' 7" x 14' 7" (2.91m x 4.44m)

## **Utility Room**

4' 6" x 6' 0" (1.36m x 1.82m)

#### WC

4' 5" x 2' 10" (1.34m x 0.86m)

## Side