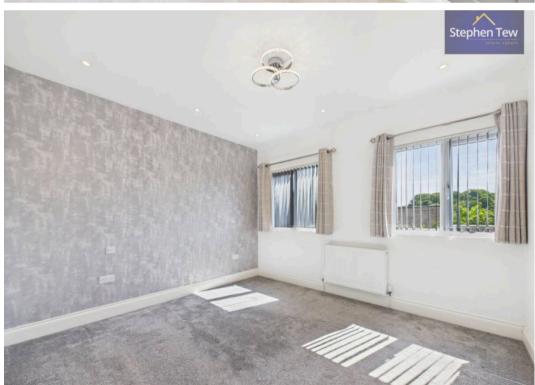

## Bedroom 1

12' 3" x 11' 5" (3.73m x 3.48m)

## Bedroom 2

11' 6" x 11' 5" (3.51m x 3.47m)