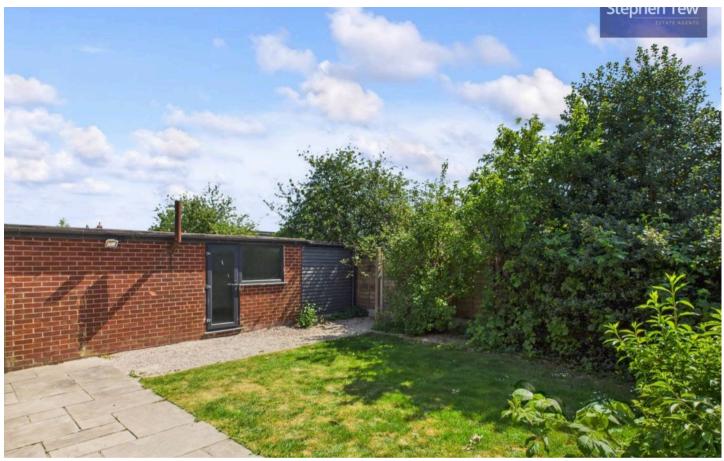

The outdoor space of this property is equally impressive, featuring a driveway for off-road parking and an enclosed sunny rear garden that offers a peaceful retreat. The garden provides a blank canvas for landscaping and outdoor entertaining, perfect for enjoying al fresco dining or simply soaking up the sun. Furthermore, the property includes a garage, providing additional storage space or parking options. Well-presented throughout, this property is ready for its new owners to move in and make it their own. With a perfect balance of indoor and outdoor living spaces, this property offers a fantastic opportunity for those seeking a modern home in a convenient and sought-after location. Council Tax band: C

#### Bathroom

0' 9" x 11' 5" (0.22m x 3.49m)

REAR GARDEN

DRIVEWAY

2 Parking Spaces

GARAGE

Single Garage