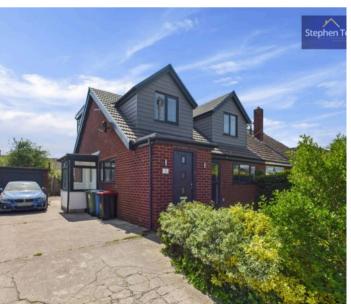

# **5 Sandicroft Place**

Preesall, Poulton-Le-Fylde

Semi detached house situated within a charming cul de sac location, this property offers a delightful blend of modern comforts and functionality. Upon entering through the entrance porch, one is greeted by a bright lounge that seamlessly flows into a spacious open plan contemporary kitchen. The kitchen boasts sleek finishes and ample storage, complete with additional space for dining or as a cosy family room. Convenience is key with an adjoining utility room and a convenient WC on this level. Upstairs, the property features three well-appointed bedrooms and a stylish four-piece bathroom suite, providing ample space for comfortable living.

The outdoor space of this property is equally impressive, featuring a driveway for off-road parking and an enclosed sunny rear garden that offers a peaceful retreat. The garden provides a blank canvas for landscaping and outdoor entertaining, perfect for enjoying al fresco dining or simply soaking up the sun. Furthermore, the property includes a garage, providing additional storage space or parking options. Well-presented throughout, this property is ready for its new owners to move in and make it their own. With a perfect balance of indoor and outdoor living spaces, this property offers a fantastic opportunity for those seeking a modern home in a convenient and sought-after location. Council Tax band: C

#### Bathroom

0' 9" x 11' 5" (0.22m x 3.49m)

REAR GARDEN

DRIVEWAY

2 Parking Spaces

GARAGE

Single Garage