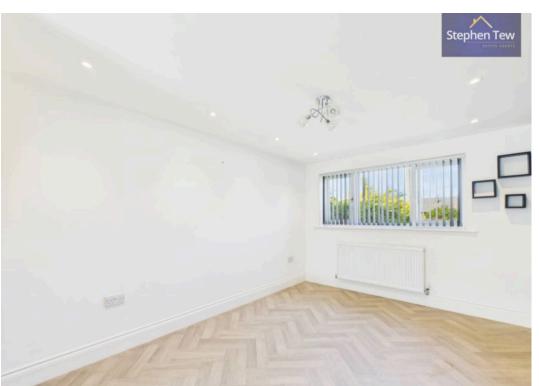

## Lounge

13' 2" x 13' 8" (4.01m x 4.17m)

# Lounge

13' 2" x 13' 8" (4.01m x 4.17m)