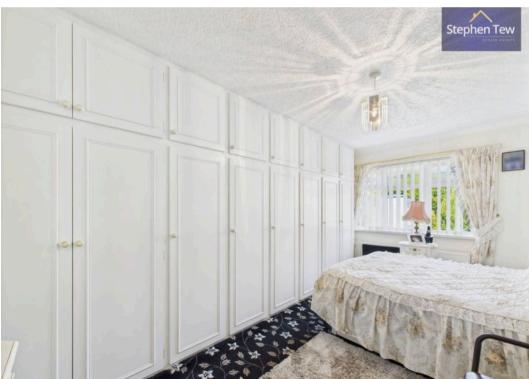

her And Electric Hob
- Extended Dining Room With Patio Doors Leading Out To The Garden, 3 Piece Suite Bathroom, Bedroom 1 With Fitted Wardrobes
- Bedroom 2 To The First Floor With Fitted Wardrobes, Storage Units And Velux Windows
- Boiler Replaced In 2024
- Boiler Located In Cupboard On 1st Floor







#### **Entrance Vestibule**

6' 10" x 3' 8" (2.09m x 1.13m)

## Lounge

16' 3" x 12' 0" (4.95m x 3.65m)

#### Hallway

5' 9" x 4' 6" (1.75m x 1.36m)

#### Kitchen

10' 5" x 7' 11" (3.17m x 2.41m)

#### Bathroom

6' 0" x 5' 4" (1.84m x 1.62m)

#### **Dining Room**

10' 4" x 9' 5" (3.16m x 2.88m)

## **Dining Room**

11' 0" x 11' 5" (3.35m x 3.49m)

#### Bedroom 1

15' 5" x 8' 8" (4.69m x 2.63m)

## Landing

5' 4" x 3' 2" (1.63m x 0.96m)

#### Bedroom 2

9' 11" x 13' 11" (3.01m x 4.24m)















## FRONT GARDEN

## REAR GARDEN

Low maintenance garden to the rear with access to the garage.

## GARAGE

Single Garage

## DRIVEWAY

1 Parking Space









# Stephen Tew Estate Agents

1b Queens Square, Poulton-le-Fylde - FY6 7BW 01253 401111

info@stephentew.co.uk

www.stephentew.co.uk/