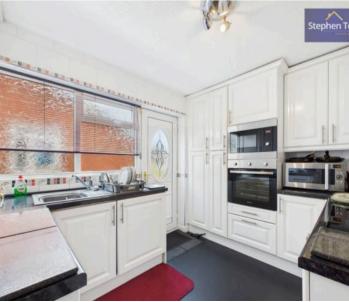

a bedroom with fitted wardrobes, while the second bedroom on the first floor boasts fitted wardrobes, storage units, and Velux windows for a touch of elegance. The boiler was replaced in 2024 offering peace of mind to the new owners.

The outdoor space is just as impressive, with a low-maintenance garden at the rear providing a tranquil sanctuary for relaxation whilst allowing access to the garage for additional storage or parking needs. The combination of a convenient location, modern amenities, and a well-maintained exterior make this property an ideal choice for those seeking a harmonious blend of comfort and style. Don't miss the chance to make this charming property your own – book a viewing today and let this delightful home inspire you.

Council Tax band: C

Tenure: Freehold









- 2 Bedroom Extended Semi-Detached Dormer Bungalow
- Fantastic Location Just A Short Distance From The Picturesque Coast And Conveniently Placed For Access To Shops, Medical Centre And Local Amenities
- Driveway And Garage
- Entrance Vestibule, Lounge, Kitchen With Integrated Oven, Microwave, Fridge, Washing Machine (All Installed Within The Last 2 Years), Dishwasher And Electric Hob
- Extended Dining Room With Patio Doors Leading Out To The Garden, 3 Piece Suite Bathroom, Bedroom 1 With Fitted Wardrobes
- Bedroom 2 To The First Floor With Fitted Wardrobes, Storage Units And Velux Windows
- Boiler Replaced In 2024
- Boiler Located In Cupboard On 1st Floor







#### **Entrance Vestibule**

6' 10" x 3' 8" (2.09m x 1.13m)

## Lounge

16' 3" x 12' 0" (4.95m x 3.65m)

#### Hallway

5' 9" x