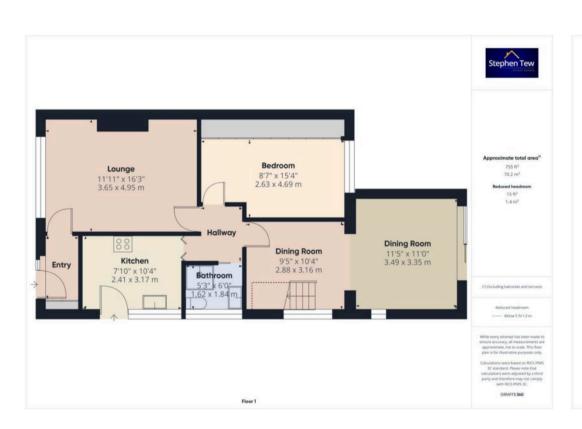

#### **Entrance Vestibule**

6' 10" x 3' 8" (2.09m x 1.13m)

## Lounge

16' 3" x 12' 0" (4.95m x 3.65m)

#### Hallway

5' 9" x 4' 6" (1.75m x 1.36m)

#### Kitchen

10' 5" x 7' 11" (3.17m x 2.41m)

#### Bathroom

6' 0" x 5' 4" (1.84m x 1.62m)

#### **Dining Room**

10' 4" x 9' 5" (3.16m x 2.88m)

## **Dining Room**

11' 0" x 11' 5" (3.35m x 3.49m)

#### Bedroom 1

15' 5" x 8' 8" (4.69m x 2.63m)

## Landing

5' 4" x 3' 2" (1.63m x 0.96m)

#### Bedroom 2

9' 11" x 13' 11" (3.01m x 4.24m)