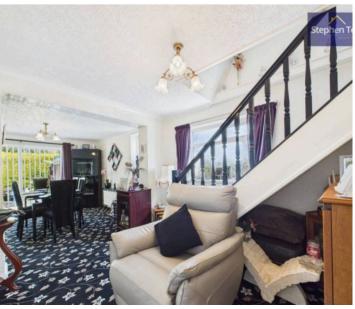

## Lounge

16' 3" x 12' 0" (4.95m x 3.65m)

#### **Dining Room**

10' 4" x 9' 5" (3.16m x 2.88m)

## **Dining Room**

11' 0" x 11' 5" (3.35m x 3.49m)