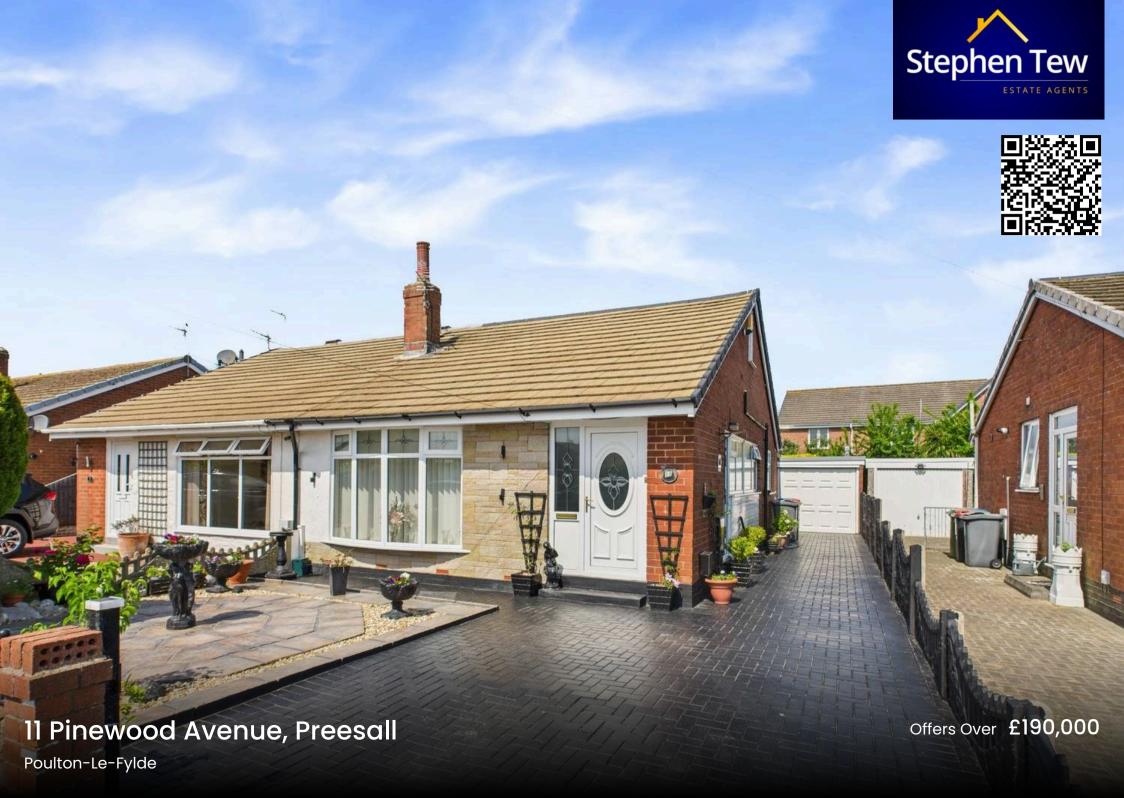

# 11 Pinewood Avenue

Preesall, Poulton-Le-Fylde

Nestled in a sought-after area, this wonderful 2-bedroom dormer bungalow presents a rare opportunity for those seeking a comfortable and spacious home. Extended both to the rear and to the first floor, this semi-detached property offers an abundance of living space and boasts a prime location just a short distance from the picturesque coast. The convenience of having essential amenities such as shops, a medical centre, and local services within easy reach makes daily living a breeze. A private driveway and garage provide ample parking space, while the interior features an entrance vestibule, a lounge, and a well-equipped kitchen complete with integrated appliances installed within the last 2 years. The extended dining room, appointed with patio doors leading out to the garden, offers a perfect setting for entertaining guests. The ground floor also includes a fully-fitted 3-piece suite bathroom and a bedroom with fitted wardrobes, while the second bedroom on the first floor boasts fitted wardrobes, storage units, and Velux windows for a touch of elegance. The boiler was replaced in 2024 offering peace of mind to the new owners.

## FRONT GARDEN

## DRIVEWAY

1 Parking Space