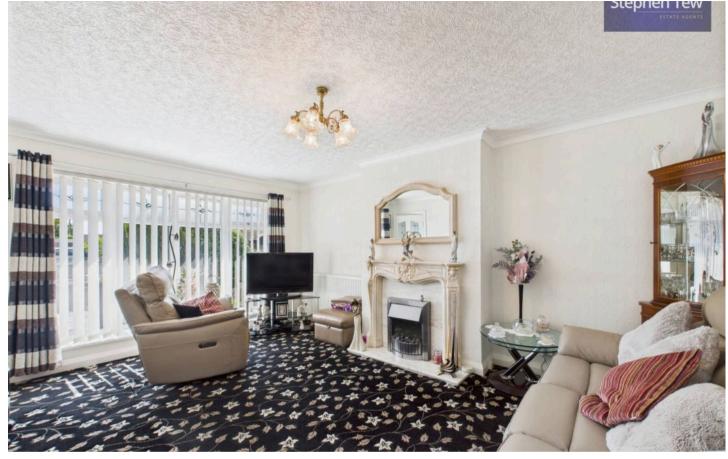

and a bedroom with fitted wardrobes, while the second bedroom on the first floor boasts fitted wardrobes, storage units, and Velux windows for a touch of elegance. The boiler was replaced in 2024 offering peace of mind to the new owners.

The outdoor space is just as impressive, with a low-maintenance garden at the rear providing a tranquil sanctuary for relaxation whilst allowing access to the garage for additional storage or parking needs. The combination of a convenient location, modern amenities, and a well-maintained exterior make this property an ideal choice for those seeking a harmonious blend of comfort and style. Don't miss the chance to make this charming property your own – book a viewing today and let this delightful home inspire you.

Council Tax band: C

Tenure: Freehold









- 2 Bedroom Extended Semi-Detached Dormer Bungalow
- Fantastic Location Just A Short Distance From The Picturesque Coast And Conveniently Placed For Access To Shops, Medical Centre And Local Amenities
- Driveway And Garage
- Entrance Vestibule, Lounge, Kitchen With Integrated Oven, Microwave, Fridge, Washing Machine (All Installed Within The Last 2 Years), Dishwasher And Electric Hob
- Extended Dining Room With Patio Doors Leading Out To The Garden, 3 Piece Suite Bathroom, Bedroom 1 With Fitted Wardrobes
- Bedroom 2 To The First Floor With Fitted Wardrobes, Storage Units And Velux Windows
- Boiler Replaced In 2024
- Boiler Located In Cupboard On 1st Floor







#### **Entrance Vestibule**

6' 10" x 3' 8" (2.09m x 1.13m)

## Lounge

16' 3" x 12' 0" (4.95m x 3.65m)

#### Hallway

5' 9