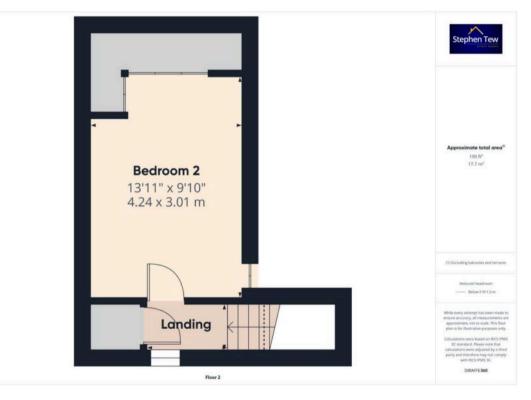

st Floor With Fitted Wardrobes, Storage Units And Velux Windows
- Boiler Replaced In 2024
- Boiler Located In Cupboard On 1st Floor







#### **Entrance Vestibule**

6' 10" x 3' 8" (2.09m x 1.13m)

## Lounge

16' 3" x 12' 0" (4.95m x 3.65m)

#### Hallway

5' 9" x 4' 6" (1.75m x 1.36m)

#### Kitchen

10' 5" x 7' 11" (3.17m x 2.41m)

#### Bathroom

6' 0" x 5' 4" (1.84m x 1.62m)

#### **Dining Room**

10' 4" x 9' 5" (3.16m x 2.88m)

## **Dining Room**

11' 0" x 11' 5" (3.35m x 3.49m)

#### Bedroom 1

15' 5" x 8' 8" (4.69m x 2.63m)

## Landing

5' 4" x 3' 2" (1.63m x 0.96m)

#### Bedroom 2

9' 11" x 13' 11" (3.01m x 4.24m)















## FRONT GARDEN

## REAR GARDEN

Low maintenance garden to the rear with access to the garage.

## GARAGE

Single Garage

## DRIVEWAY

1 Parking Space









# Stephen Tew Estate Agents

1b Queens Square, Poulton-le-Fylde - FY6 7BW 01253 401111

info@stephentew.co.uk

www.stephentew.co.uk/