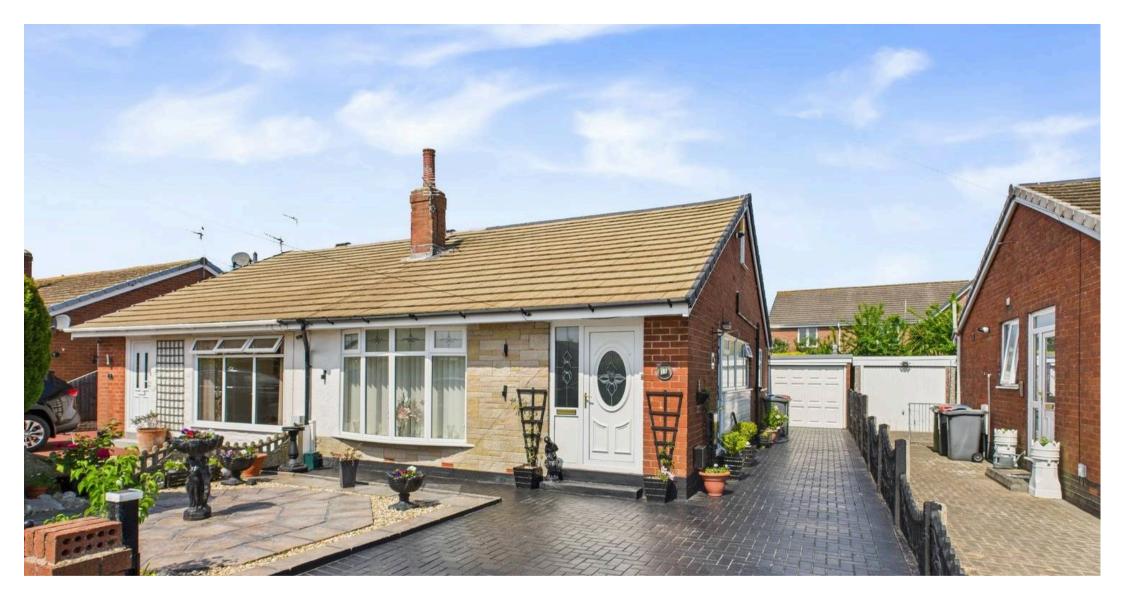

# 11 Pinewood Avenue

Preesall, Poulton-Le-Fylde

Nestled in a sought-after area, this wonderful 2-bedroom dormer bungalow presents a rare opportunity for those seeking a comfortable and spacious home. Extended both to the rear and to the first floor, this semi-detached property offers an abundance of living space and boasts a prime location just a short distance from the picturesque coast. The convenience of having essential amenities such as shops, a medical centre, and local services within easy reach makes daily living a breeze. A private driveway and garage provide ample parking space, while the interior features an entrance vestibule, a lounge, and a well-equipped kitchen complete with integrated appliances installed within the last 2 years. The extended dining room, appointed with patio doors leading out to the garden, offers a perfect setting for entertaining guests. The ground floor also includes a fully-fitted 3-piece suite bathroom and a bedroom with fitted wardrobes, while the second bedroom on the first floor boasts fitted wardrobes, storage units, and Velux windows for a touch of elegance. The boiler was replaced in 2024 offering peace of mind to the new owners.

## DRIVEWAY

1 Parking Space