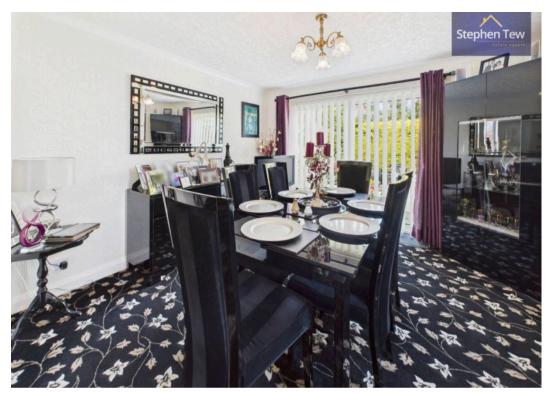

#### **Dining Room**

10' 4" x 9' 5" (3.16m x 2.88m)

## **Dining Room**

11' 0" x 11' 5" (3.35m x 3.49m)