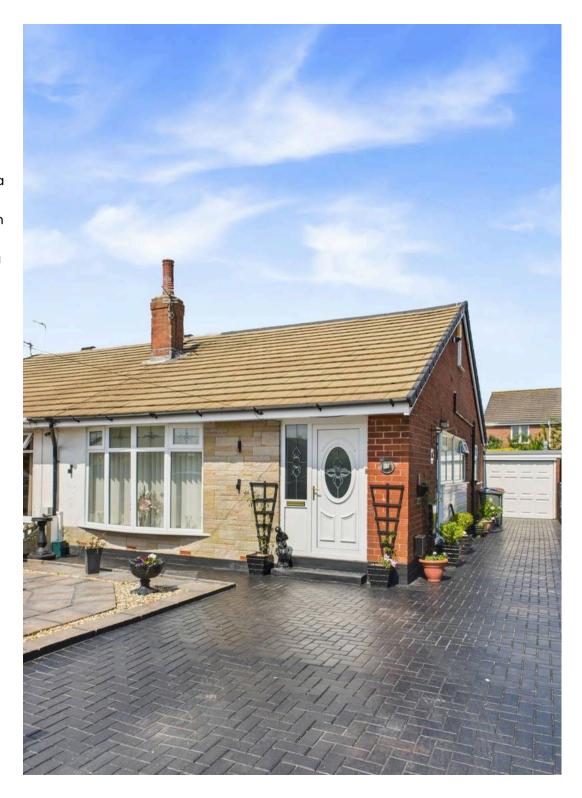

# 11 Pinewood Avenue

Preesall, Poulton-Le-Fylde

Nestled in a sought-after area, this wonderful 2-bedroom dormer bungalow presents a rare opportunity for those seeking a comfortable and spacious home. Extended both to the rear and to the first floor, this semi-detached property offers an abundance of living space and boasts a prime location just a short distance from the picturesque coast. The convenience of having essential amenities such as shops, a medical centre, and local services within easy reach makes daily living a breeze. A private driveway and garage provide ample parking space, while the interior features an entrance vestibule, a lounge, and a well-equipped kitchen complete with integrated appliances installed within the last 2 years. The extended dining room, appointed with patio doors leading out to the garden, offers a perfect setting for entertaining guests. The ground floor also includes a fully-fitted 3-piece suite bathroom and a bedroom with fitted wardrobes, while the second bedroom on the first floor boasts fitted wardrobes, storage units, and Velux windows for a touch of elegance. The boiler was replaced in 2024 offering peace of mind to the new owners.

## FRONT GARDEN

## DRIVEWAY

1 Parking Space