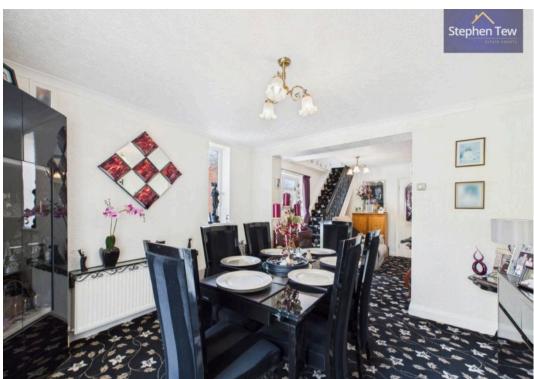

#### **Dining Room**

10' 4" x 9' 5" (3.16m x 2.88m)

## **Dining Room**

11' 0" x 11' 5" (3.35m x 3.49m)