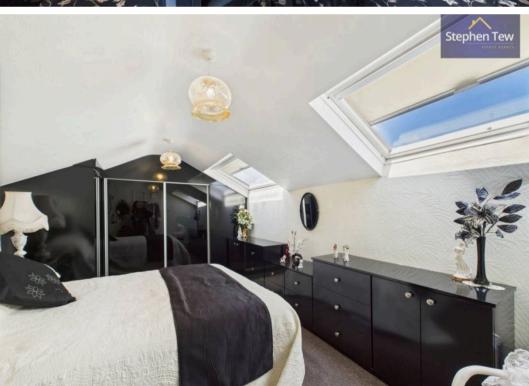

r And Electric Hob
- Extended Dining Room With Patio Doors Leading Out To The Garden, 3 Piece Suite Bathroom, Bedroom 1 With Fitted Wardrobes
- Bedroom 2 To The First Floor With Fitted Wardrobes, Storage Units And Velux Windows
- Boiler Replaced In 2024
- Boiler Located In Cupboard On 1st Floor







#### **Entrance Vestibule**

6' 10" x 3' 8" (2.09m x 1.13m)

## Lounge

16' 3" x 12' 0" (4.95m x 3.65m)

#### Hallway

5' 9" x 4' 6" (1.75m x 1.36m)

#### Kitchen

10' 5" x 7' 11" (3.17m x 2.41m)

#### Bathroom

6' 0" x 5' 4" (1.84m x 1.62m)

#### **Dining Room**

10' 4" x 9' 5" (3.16m x 2.88m)

## **Dining Room**

11' 0" x 11' 5" (3.35m x 3.49m)

#### Bedroom 1

15' 5" x 8' 8" (4.69m x 2.63m)

## Landing

5' 4" x 3' 2" (1.63m x 0.96m)

#### Bedroom 2

9' 11" x 13' 11" (3.01m x 4.24m)















## FRONT GARDEN

## REAR GARDEN

Low maintenance garden to the rear with access to the garage.

## GARAGE

Single Garage

## DRIVEWAY

1 Parking Space









# Stephen Tew Estate Agents

1b Queens Square, Poulton-le-Fylde - FY6 7BW 01253 401111

info@stephentew.co.uk

www.stephentew.co.uk/