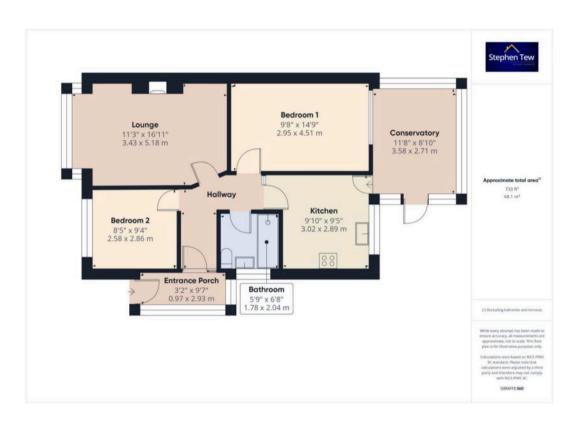

#### **Entrance Porch**

3' 2" x 9' 7" (0.97m x 2.93m)

# Hallway

## Lounge

11' 3" x 17' 0" (3.43m x 5.18m)

## Kitchen

9' 11" x 9' 6" (3.02m x 2.89m)

# Conservatory

11' 9" x 8' 11" (3.58m x 2.71m)

#### Bedroom 1

9' 8" x 14' 10" (2.95m x 4.51m)

## Bedroom 2

8' 6" x 9' 5" (2.58m x 2.86m)

## Bathroom

5' 10" x 6' 8" (1.78m x 2.04m)