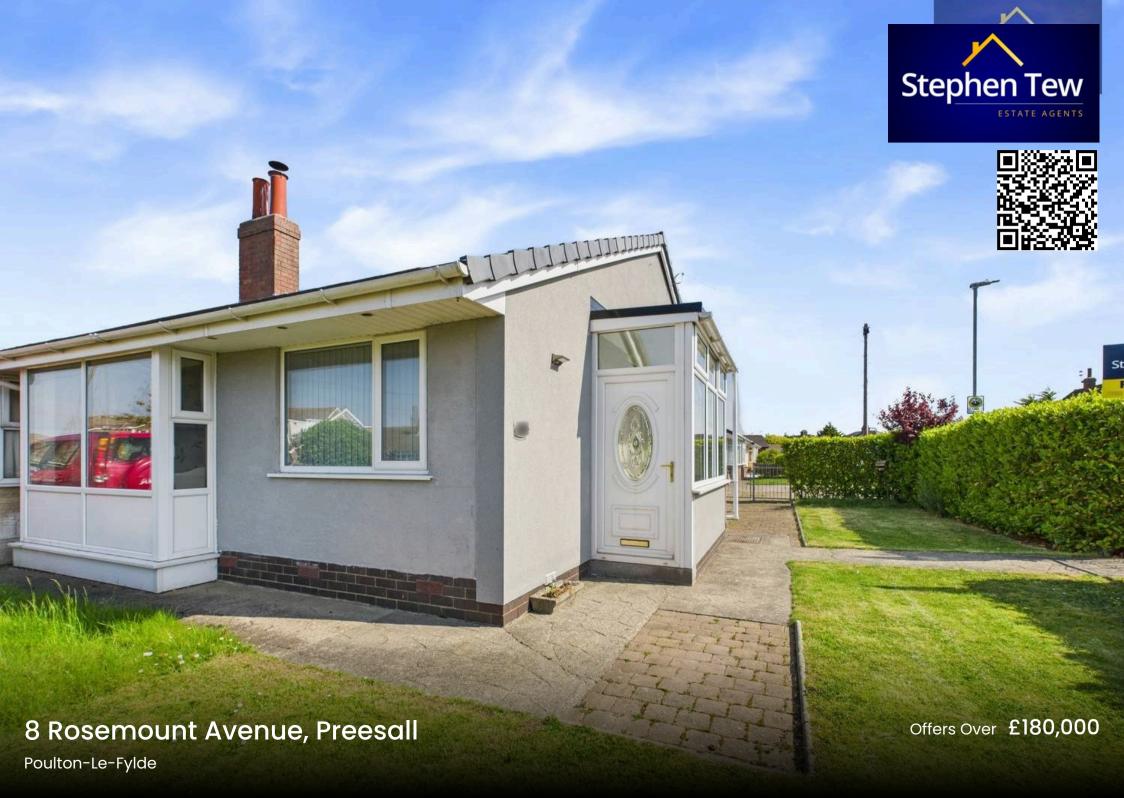

# 8 Rosemount Avenue

Preesall, Poulton-Le-Fylde

Nestled within a peaceful residential location, this semi-detached true bungalow offers a charming retreat for those seeking a comfortable and convenient home. Situated on a generous corner plot, the property boasts a well-maintained exterior with an entrance porch leading into a welcoming hallway. The interior comprises a lounge providing a perfect setting for relaxation, a fitted kitchen ideal for culinary enthusiasts, a delightful conservatory, two generously proportioned bedrooms, and a modern bathroom providing every-day comfort. Additional highlights include gas central heating, uPVC double glazing ensuring energy efficiency, off-road parking, a garage for secure vehicle storage, and front, side, and rear gardens offering ample space for outdoor enjoyment. With the added benefit of no onward chain, this property presents an excellent opportunity for a smooth and hassle-free move to a tranquil setting.

Council Tax band: B

Tenure: Freehold

- Semi Detached True Bungalow situated on a corner plot in a residential location
- Entrance Porch, Hallway, Lounge, Fitted Kitchen, Conservatory, 2 Bedrooms, Modern Bathroom
- Gas Central Heating, uPVC Double Glazing
- Off Road parking, Garage, Enclosed Front, side and rear garden
- No onward chain
- Loft is boarded with pulldown ladder