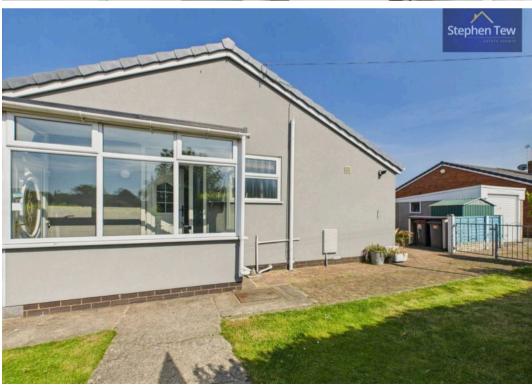

# 8 Rosemount Avenue

Preesall, Poulton-Le-Fylde

Nestled within a peaceful residential location, this semi-detached true bungalow offers a charming retreat for those seeking a comfortable and convenient home. Situated on a generous corner plot, the property boasts a well-maintained exterior with an entrance porch leading into a welcoming hallway. The interior comprises a lounge providing a perfect setting for relaxation, a fitted kitchen ideal for culinary enthusiasts, a delightful conservatory, two generously proportioned bedrooms, and a modern bathroom providing every-day comfort. Additional highlights include gas central heating, uPVC double glazing ensuring energy efficiency, off-road parking, a garage for secure vehicle storage, and front, side, and rear gardens offering ample space for outdoor enjoyment. With the added benefit of no onward chain, this property presents an excellent opportunity for a smooth and hassle-free move to a tranquil setting.

# Conservatory

11' 9" x 8' 11" (3.58m x 2.71m)