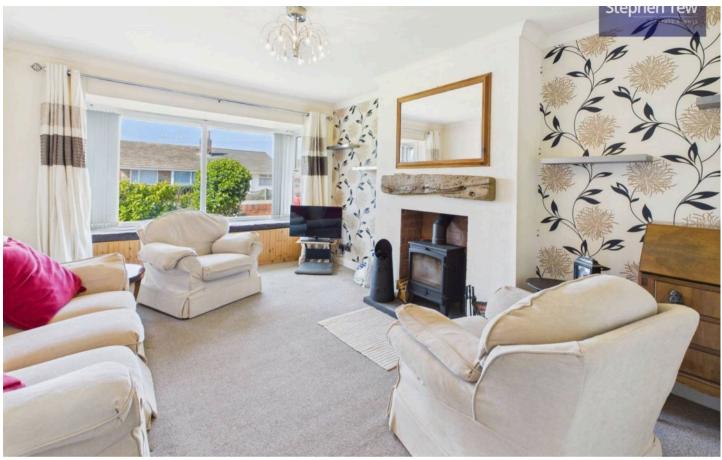

athroom providing every-day comfort. Additional highlights include gas central heating, uPVC double glazing ensuring energy efficiency, off-road parking, a garage for secure vehicle storage, and front, side, and rear gardens offering ample space for outdoor enjoyment. With the added benefit of no onward chain, this property presents an excellent opportunity for a smooth and hassle-free move to a tranquil setting.

Council Tax band: B

Tenure: Freehold

- Semi Detached True Bungalow situated on a corner plot in a residential location
- Entrance Porch, Hallway, Lounge, Fitted Kitchen, Conservatory, 2 Bedrooms, Modern Bathroom
- Gas Central Heating, uPVC Double Glazing
- Off Road parking, Garage, Enclosed Front, side and rear garden
- No onward chain
- Loft is boarded with pulldown ladder









#### **Entrance Porch**

3' 2" x 9' 7" (0.97m x 2.93m)

# Hallway

## Lounge

11' 3" x 17' 0" (3.43m x 5.18m)

## Kitchen

9' 11" x 9' 6" (3.02m x 2.89m)

# Conservatory

11' 9" x 8' 11" (3.58m x 2.71m)

#### Bedroom 1

9' 8" x 14' 10" (2.95m x 4.51m)

## Bedroom 2

8' 6" x 9' 5" (2.58m x 2.86m)

## Bathroom

5' 10" x 6' 8" (1.78m x 2.04m)







#### **Entrance Porch**

3' 2" x 9' 7" (0.97m x 2.93m)

## Hallway

## Lounge

11' 3" x 17' 0" (3.43m x 5.18m)

#### Kitchen

9' 11" x 9' 6" (3.02m x 2.89m)

# Conservatory

11' 9" x 8' 11" (3.58m x 2.71m)

#### Bedroom 1

9' 8" x 14' 10" (2.95m x 4.51m)

## Bedroom 2

8' 6" x 9' 5" (2.58m x 2.86m)

#### Bathroom

5' 10" x 6' 8" (1.78m x 2.04m)













OFF STREET

2 Parking Spaces

GARAGE

Single Garage











# Stephen Tew Estate A