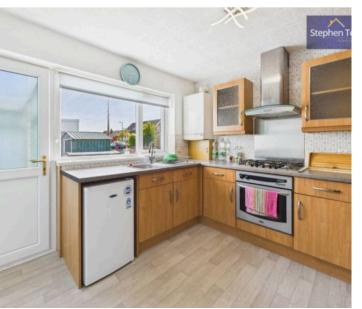

## Kitchen

9' 11" x 9' 6" (3.02m x 2.89m)

#### Kitchen

9' 11" x 9' 6" (3.02m x 2.89m)