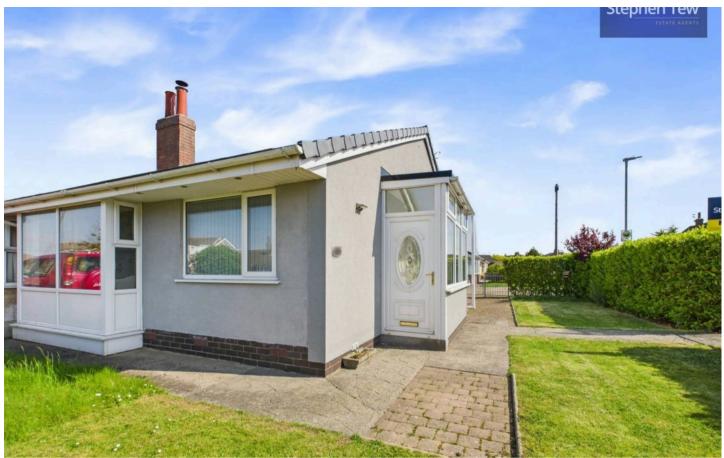

# 8 Rosemount Avenue

Preesall, Poulton-Le-Fylde

Nestled within a peaceful residential location, this semi-detached true bungalow offers a charming retreat for those seeking a comfortable and convenient home. Situated on a generous corner plot, the property boasts a well-maintained exterior with an entrance porch leading into a welcoming hallway. The interior comprises a lounge providing a perfect setting for relaxation, a fitted kitchen ideal for culinary enthusiasts, a delightful conservatory, two generously proportioned bedrooms, and a modern bathroom providing every-day comfort. Additional highlights include gas central heating, uPVC double glazing ensuring energy efficiency, off-road parking, a garage for secure vehicle storage, and front, side, and rear gardens offering ample space for outdoor enjoyment. With the added benefit of no onward chain, this property presents an excellent opportunity for a smooth and hassle-free move to a tranquil setting.

Council Tax band: B

Tenure: Freehold

- Semi Detached True Bungalow situated on a corner plot in a residential location
- Entrance Porch, Hallway, Lounge, Fitted Kitchen, Conservatory, 2 Bedrooms, Modern Bathroom
- Gas Central Heating, uPVC Double Glazing
- Off Road parking, Garage, Enclosed Front, side and rear garden
- No onward chain
- Loft is boarded with pulldown ladder