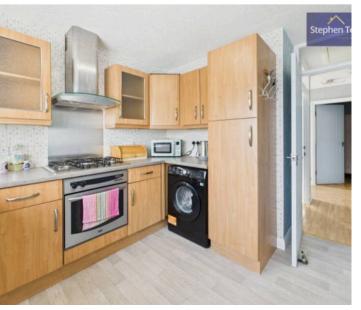

## Kitchen

9' 11" x 9' 6" (3.02m x 2.89m)

#### Kitchen

9' 11" x 9' 6" (3.02m x 2.89m)