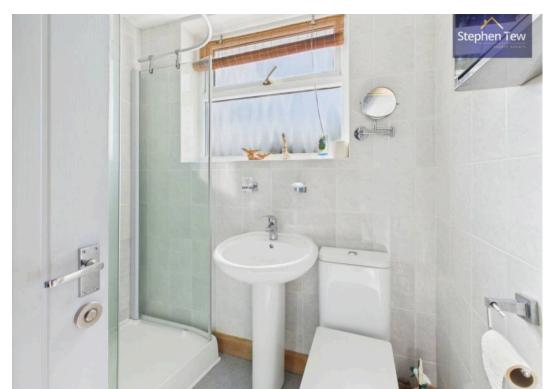

## Bathroom

5' 10" x 6' 8" (1.78m x 2.04m)

#### Bathroom

5' 10" x 6' 8" (1.78m x 2.04m)

OFF STREET

2 Parking Spaces

GARAGE

Single Garage