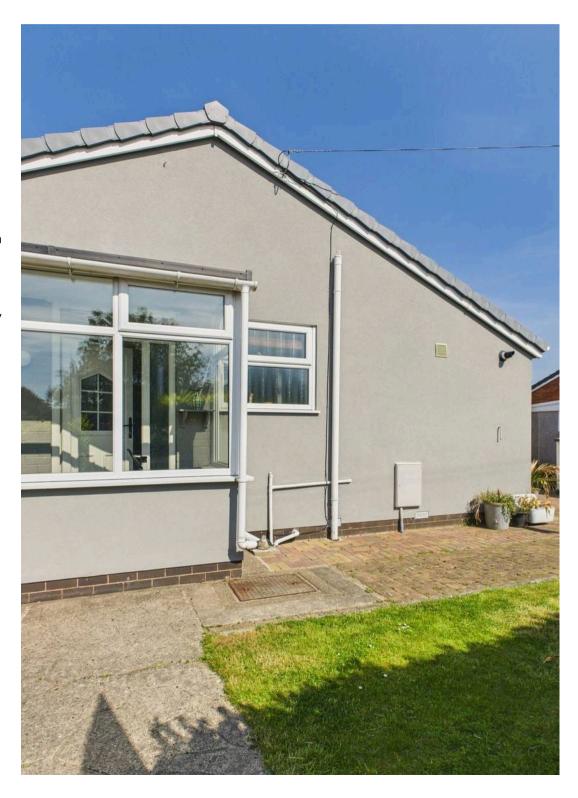

# 8 Rosemount Avenue

Preesall, Poulton-Le-Fylde

Nestled within a peaceful residential location, this semi-detached true bungalow offers a charming retreat for those seeking a comfortable and convenient home. Situated on a generous corner plot, the property boasts a well-maintained exterior with an entrance porch leading into a welcoming hallway. The interior comprises a lounge providing a perfect setting for relaxation, a fitted kitchen ideal for culinary enthusiasts, a delightful conservatory, two generously proportioned bedrooms, and a modern bathroom providing every-day comfort. Additional highlights include gas central heating, uPVC double glazing ensuring energy efficiency, off-road parking, a garage for secure vehicle storage, and front, side, and rear gardens offering ample space for outdoor enjoyment. With the added benefit of no onward chain, this property presents an excellent opportunity for a smooth and hassle-free move to a tranquil setting.

Council Tax band: B

Tenure: Freehold

- Semi Detached True Bungalow situated on a corner plot in a residential location
- Entrance Porch, Hallway, Lounge, Fitted Kitchen, Conservatory, 2 Bedrooms, Modern Bathroom
- Gas Central Heating, uPVC Double Glazing
- Off Road parking, Garage, Enclosed Front, side and rear garden
- No onward chain
- Loft is boarded with pulldown ladder