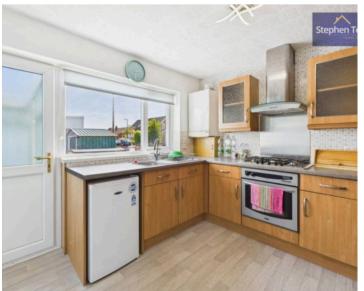

## Kitchen

9' 11" x 9' 6" (3.02m x 2.89m)

#### Kitchen

9' 11" x 9' 6" (3.02m x 2.89m)