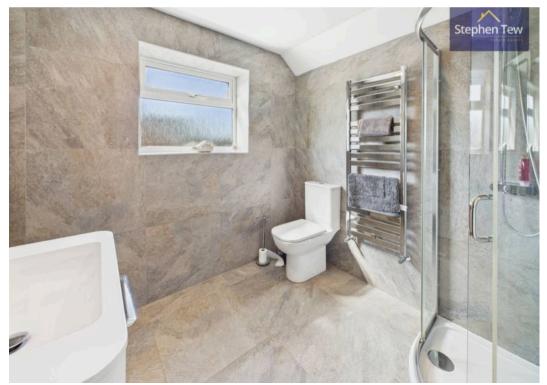

### Bathroom

7' 5" x 8' 7" (2.26m x 2.61m)

## En-suite

7' 5" x 7' 8" (2.26m x 2.33m)