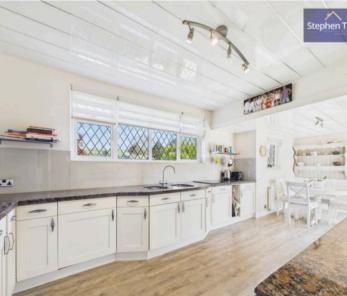

Upon entering the home, you are greeted by an entrance vestibule leading to a spacious hallway with a convenient storage cupboard. The property offers a comfortable lounge equipped with a remote-controlled fire, a separate dining room, and a stylish kitchen/diner featuring bi-folding doors that open up to the garden. The well-appointed kitchen boasts integrated appliances including an oven, convection oven/microwave, induction hob, dishwasher, and fridge.

# Kitchen/Diner

21' 7" x 9' 11" (6.59m x 3.02m)