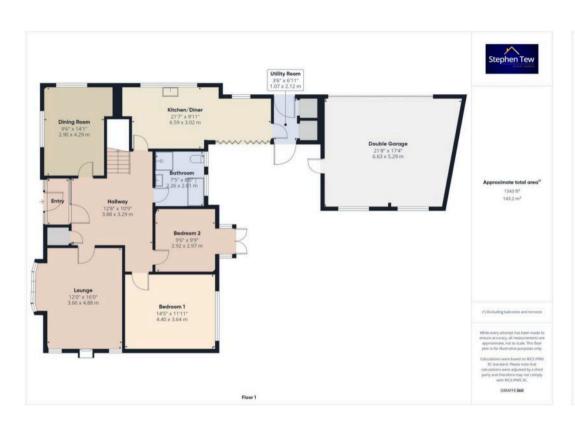

Upon entering the home, you are greeted by an entrance vestibule leading to a spacious hallway with a convenient storage cupboard. The property offers a comfortable lounge equipped with a remote-controlled fire, a separate dining room, and a stylish kitchen/diner featuring bi-folding doors that open up to the garden. The well-appointed kitchen boasts integrated appliances including an oven, convection oven/microwave, induction hob, dishwasher, and fridge.

Further accommodation on the ground floor includes a utility room, a 4-piece suite bathroom, and two bedrooms, one of which provides access to the garden through patio doors, and the other bedroom boasting fitted wardrobes. Upstairs, a landing with ample storage cupboards leads to two additional bedrooms, one with fitted wardrobes, and a modern 3-piece en-suite.

### **Entrance Vestibule**

3' 7" x 7' 3" (1.10m x 2.20m)

## Hallway

12' 9" x 10' 10" (3.88m x 3.29m)

### Lounge

12' 0" x 16' 0" (3.66m x 4.88m)

# Kitchen/Diner

21' 7" x 9' 11" (6.59m x 3.02m)

# **Utility Room**

3' 6" x 6' 11" (1.07m x 2.12m)

## **Dining Room**

9' 6" x 14' 1" (2.90m x 4.29m)

### Bedroom 1

14' 5" x 11' 11" (4.40m x 3.64m)

### Bedroom 2

9' 7" x 9' 9" (2.92m x 2.97m)

### Bathroom

7' 5" x 8' 7" (2.26m x 2.61m)

# DOUBLE GARAGE

2 Parking Spaces