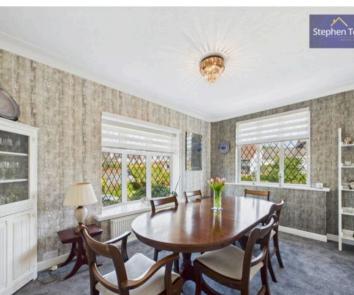

Upon entering the home, you are greeted by an entrance vestibule leading to a spacious hallway with a convenient storage cupboard. The property offers a comfortable lounge equipped with a remote-controlled fire, a separate dining room, and a stylish kitchen/diner featuring bi-folding doors that open up to the garden. The well-appointed kitchen boasts integrated appliances including an oven, convection oven/microwave, induction hob, dishwasher, and fridge.

## **Dining Room**

9' 6" x 14' 1" (2.90m x 4.29m)