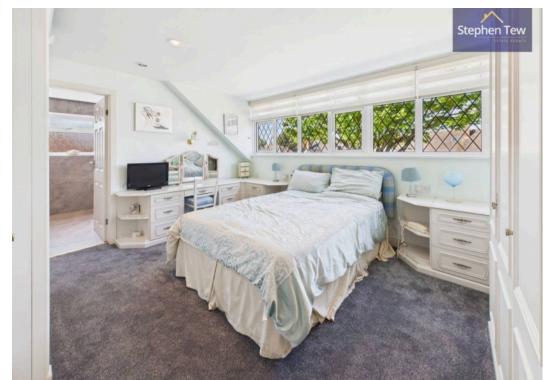

### Bedroom 1

14' 5" x 11' 11" (4.40m x 3.64m)

#### Bedroom 4

12' 1" x 14' 1" (3.69m x 4.28m)