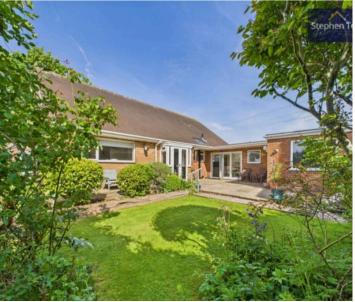

## REAR GARDEN

Gorgeous enclosed garden to the rear with landscaped laid to lawn, shrub borders, flagged patio area and a secluded seating area to the side. Access to the garage.