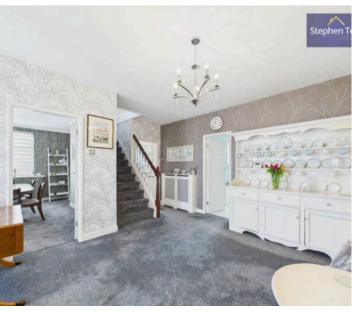

Upon entering the home, you are greeted by an entrance vestibule leading to a spacious hallway with a convenient storage cupboard. The property offers a comfortable lounge equipped with a remote-controlled fire, a separate dining room, and a stylish kitchen/diner featuring bi-folding doors that open up to the garden. The well-appointed kitchen boasts integrated appliances including an oven, convection oven/microwave, induction hob, dishwasher, and fridge.

## Hallway

12' 9" x 10' 10" (3.88m x 3.29m)