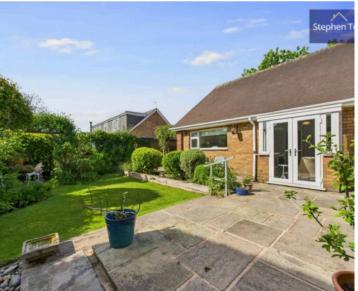

## REAR GARDEN

Gorgeous enclosed garden to the rear with landscaped laid to lawn, shrub borders, flagged patio area and a secluded seating area to the side. Access to the garage.

# DOUBLE GARAGE

2 Parking Spaces