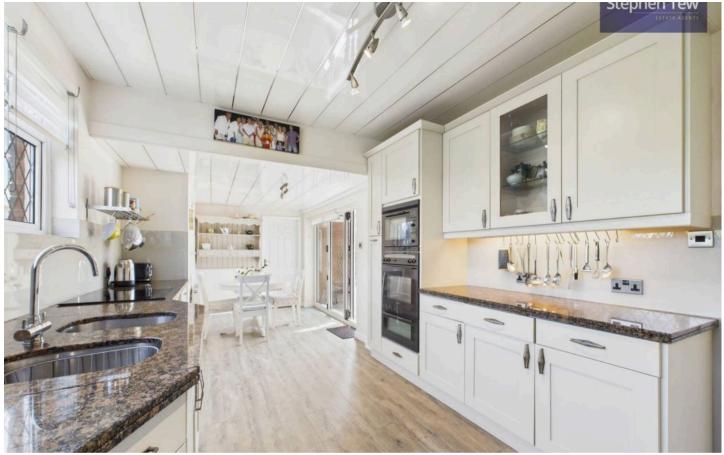

Upon entering the home, you are greeted by an entrance vestibule leading to a spacious hallway with a convenient storage cupboard. The property offers a comfortable lounge equipped with a remote-controlled fire, a separate dining room, and a stylish kitchen/diner featuring bi-folding doors that open up to the garden. The well-appointed kitchen boasts integrated appliances including an oven, convection oven/microwave, induction hob, dishwasher, and fridge.

# Kitchen/Diner

21' 7" x 9' 11" (6.59m x 3.02m)