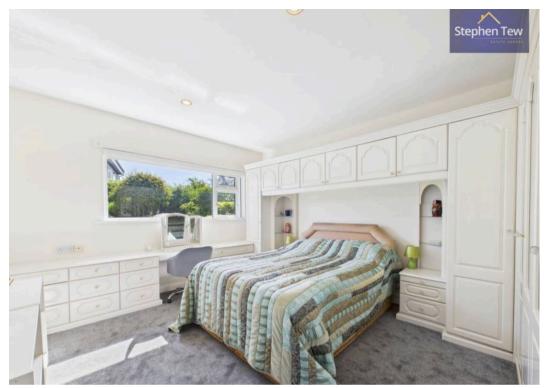

### Bedroom 1

14' 5" x 11' 11" (4.40m x 3.64m)

### Bedroom 2

9' 7" x 9' 9" (2.92m x 2.97m)

### Bedroom 3

8' 6" x 8' 4" (2.58m x 2.54m)

#### Bedroom 4

12' 1" x 14' 1" (3.69m x 4.28m)