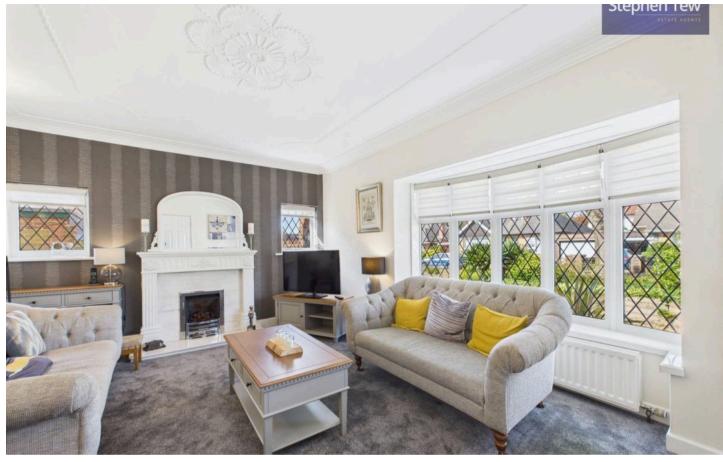

Upon entering the home, you are greeted by an entrance vestibule leading to a spacious hallway with a convenient storage cupboard. The property offers a comfortable lounge equipped with a remote-controlled fire, a separate dining room, and a stylish kitchen/diner featuring bi-folding doors that open up to the garden. The well-appointed kitchen boasts integrated appliances including an oven, convection oven/microwave, induction hob, dishwasher, and fridge.

### Lounge

12' 0" x 16' 0" (3.66m x 4.88m)