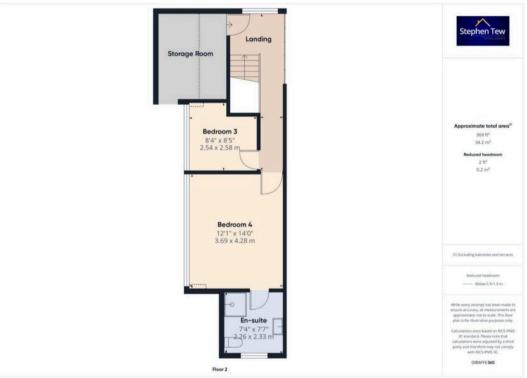

Further accommodation on the ground floor includes a utility room, a 4-piece suite bathroom, and two bedrooms, one of which provides access to the garden through patio doors, and the other bedroom boasting fitted wardrobes. Upstairs, a landing with ample storage cupboards leads to two additional bedrooms, one with fitted wardrobes, and a modern 3-piece en-suite.

## Landing

3' 1" x 19' 3" (0.95m x 5.88m)

### Bedroom 3

8' 6" x 8' 4" (2.58m x 2.54m)

#### Bedroom 4

12' 1" x 14' 1" (3.69m x 4.28m)

## En-suite

7' 5" x 7' 8" (2.26m x 2.33m)