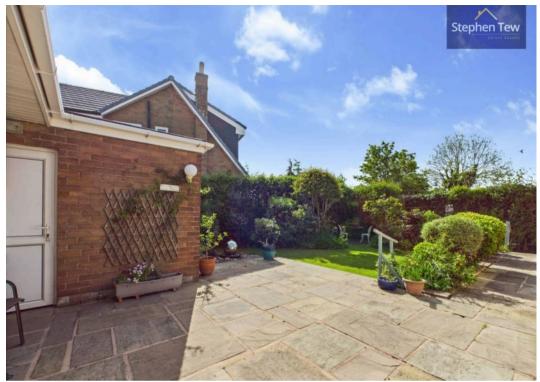

## REAR GARDEN

Gorgeous enclosed garden to the rear with landscaped laid to lawn, shrub borders, flagged patio area and a secluded seating area to the side. Access to the garage.