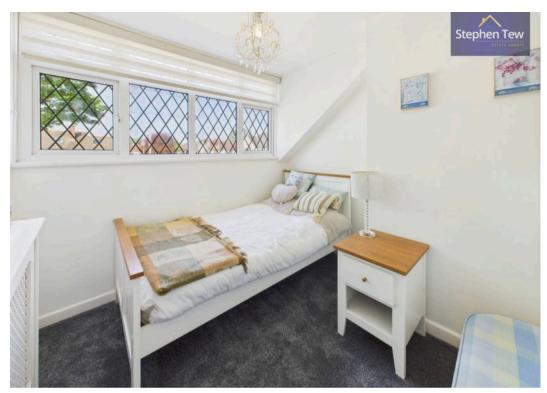

### Bedroom 3

8' 6" x 8' 4" (2.58m x 2.54m)

#### Bedroom 4

12' 1" x 14' 1" (3.69m x 4.28m)