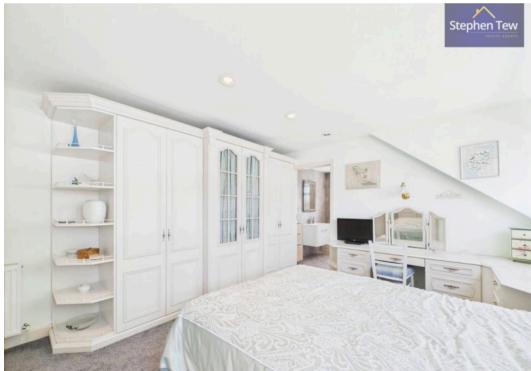

Further accommodation on the ground floor includes a utility room, a 4-piece suite bathroom, and two bedrooms, one of which provides access to the garden through patio doors, and the other bedroom boasting fitted wardrobes. Upstairs, a landing with ample storage cupboards leads to two additional bedrooms, one with fitted wardrobes, and a modern 3-piece en-suite.

### Bedroom 1

14' 5" x 11' 11" (4.40m x 3.64m)