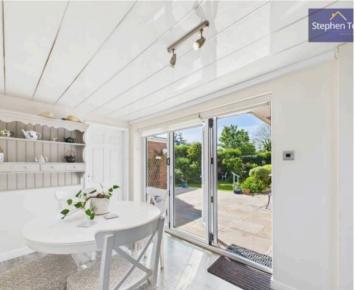

Upon entering the home, you are greeted by an entrance vestibule leading to a spacious hallway with a convenient storage cupboard. The property offers a comfortable lounge equipped with a remote-controlled fire, a separate dining room, and a stylish kitchen/diner featuring bi-folding doors that open up to the garden. The well-appointed kitchen boasts integrated appliances including an oven, convection oven/microwave, induction hob, dishwasher, and fridge.

# Kitchen/Diner

21' 7" x 9' 11" (6.59m x 3.02m)