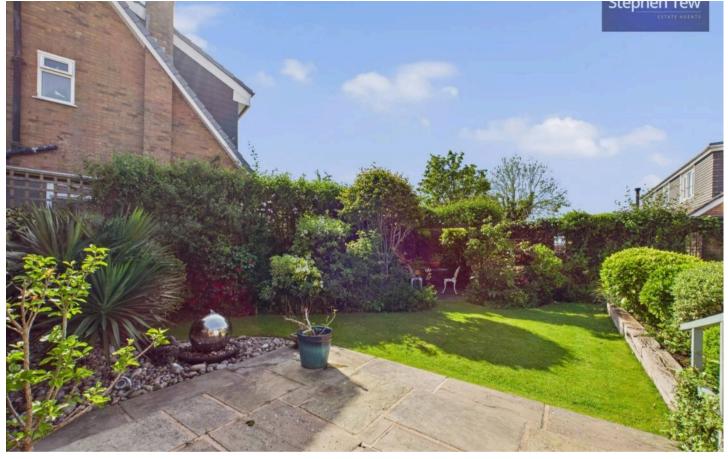

## REAR GARDEN

Gorgeous enclosed garden to the rear with landscaped laid to lawn, shrub borders, flagged patio area and a secluded seating area to the side. Access to the garage.