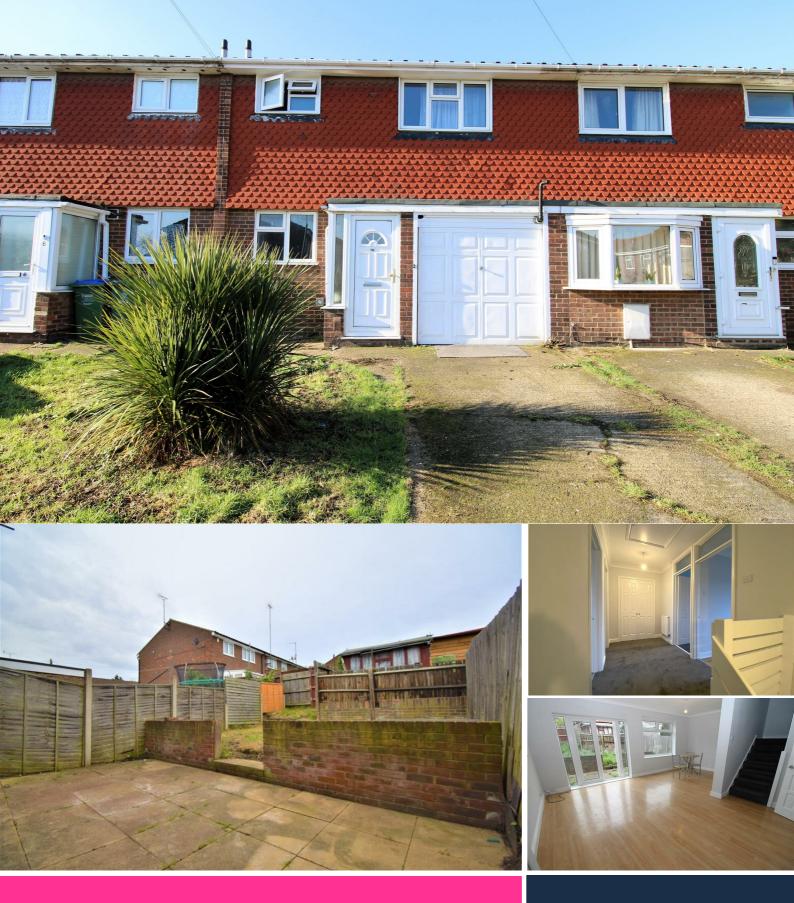

## TELEPHONE

01322 907907

www.hazell-holland.co.uk

Nestled in the tranquil cul-de-sac of Arran Close, Erith, Hazell Holland bring this charming mid-terrace house which offers a delightful blend of comfort and convenience. Spanning an impressive 980 square feet, the property features three well-proportioned bedrooms, making it an ideal home for families or those seeking extra space.

The inviting reception room provides a warm and welcoming atmosphere, perfect for relaxation or entertaining guests. The property also boasts a wellappointed bathroom, ensuring all your essential needs are met. Ground Floor

Built in 1970, this home had been the ughtfully designed to max mise space and functionality. The location is part cularly advantageous, with E ith town-centre just a store's throw away, offering a variety of shops access, and ame hities. For commuters, the nearby Zone 6 station provides easy access to the Elizabeth line at Abbey Wool, mak ng travel to central London 1 oth quick and Bedroom 1 Garage

Add tionally, the property includes a garage and a driveway, providing ample parking and storage options. The Northumberland Heath parade is also within close reach, offering further focate convention of the storage of the storage option of the storage of the storage option option of the storage option option