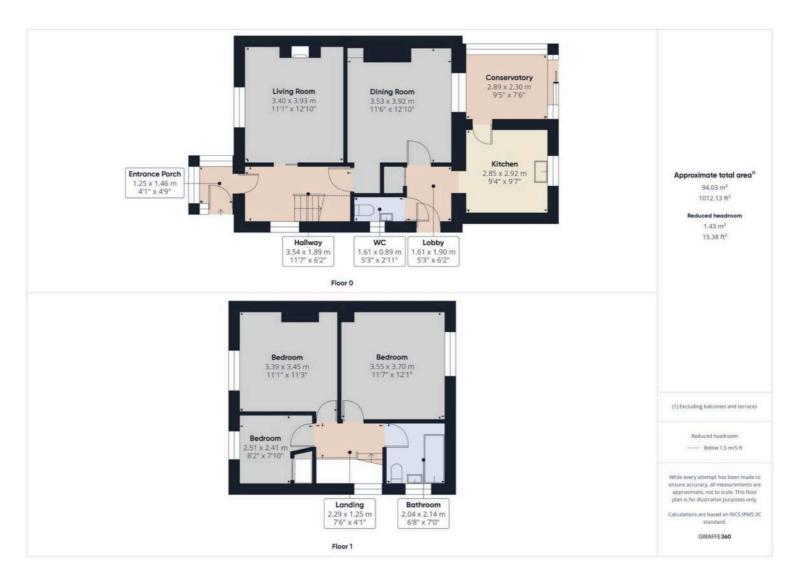

## 60 Badminton Grove, Ebbw Vale £200,000 Freehold

Semi-Detached House • Three Bedrooms • Two Reception Rooms & Conservatory • Ground Floor WC & First Floor Bathroom • Kitchen • Garden • Garage • Driveway • EPC - TBC

The accommodation offers scope for development and comprises entrance porch and hallway, living room, dining room, kitchen, WC, and conservatory to the ground floor and three bedrooms and bathroom to the first floor. Benefits include a combi boiler gas central heating system, upvc double glazing, an enclosed rear garden, garage and a driveway to the front and along the side of the property, offering parking for seveal vehicles. Ideal family home. Early enquiries recommended.