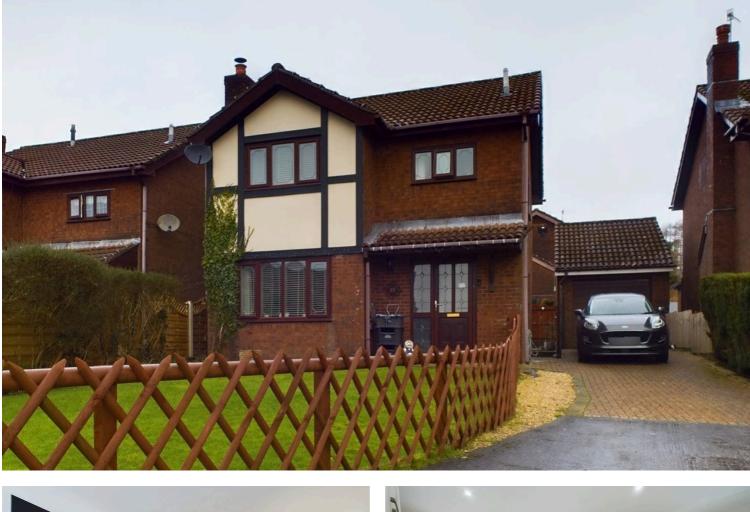

## 23 St. James Park, Tredegar

£349,950 Freehold

Detached House • Three Bedrooms • Open Plan Living/Dining Room • Modern Kitchen • Ground Floor WC • First Floor Bathroom • Conservatory • Garage • Gardens • EPC - C, Council Tax Band C

1 Bethcar Street, Ebbw Vale, Gwent, NP23 6HH Tel: 01495 302301 Email: ebbwvale@bidmeadcook.co.uk www.bidmeadcook.co.uk A modernised detached house set within a cul de sac position of the sought after location of St James Park, which neighbours a recreational area and forestry walks. The property is also conveniently located for access to the A465 Heads of the Valley Road and local amenities.

The accommodation comprises entrance hallway, living/dining room, kitchen, conservatory, ground floor WC, first floor bathroom, three bedrooms with an en-suite to the master bedroom. Benefits include upvc double glazing, a combi boiler gas central heating system, an enclosed garden to the front and rear of the property and a detached garage with driveway.