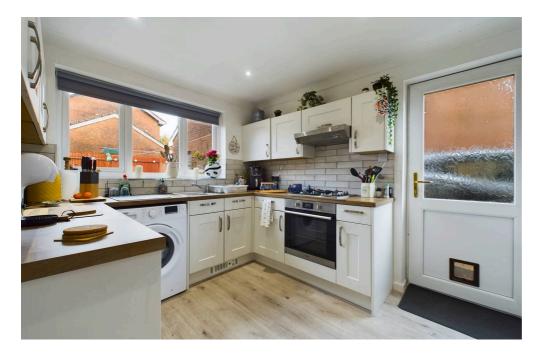

## 23 St. James Park, Tredegar

£349,950 Freehold

Detached House • Three Bedrooms • Open Plan Living/Dining Room • Modern Kitchen • Ground Floor WC • First Floor Bathroom • Conservatory • Garage • Gardens • EPC - C, Council Tax Band C

The accommodation comprises entrance hallway, living/dining room, kitchen, conservatory, ground floor WC, first floor bathroom, three bedrooms with an en-suite to the master bedroom. Benefits include upvc double glazing, a combi boiler gas central heating system, an enclosed garden to the front and rear of the property and a detached garage with driveway.