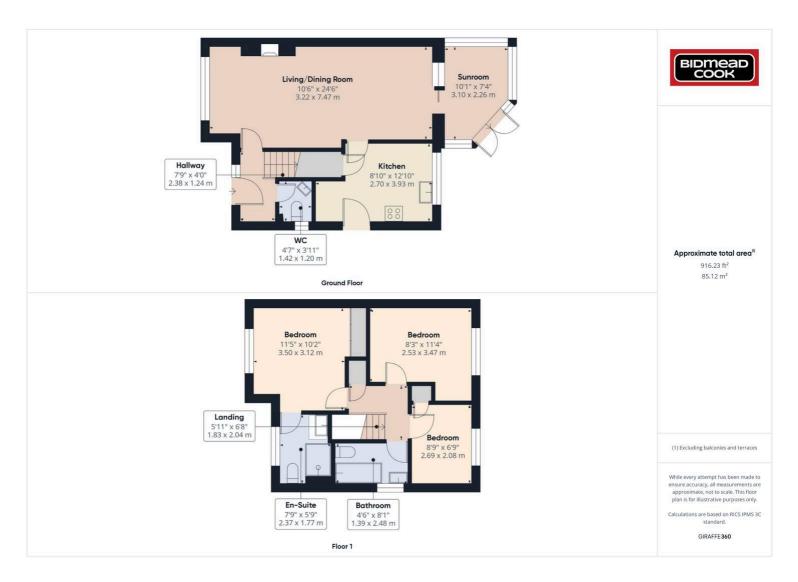

The accommodation comprises entrance hallway, living/dining room, kitchen, conservatory, ground floor WC, first floor bathroom, three bedrooms with an en-suite to the master bedroom. Benefits include upvc double glazing, a combi boiler gas central heating system, an enclosed garden to the front and rear of the property and a detached garage with driveway.