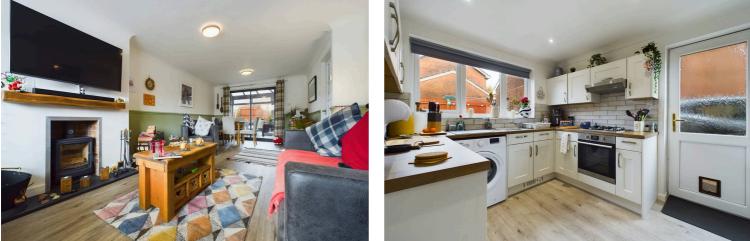

The accommodation comprises entrance hallway, living/dining room, kitchen, conservatory, ground floor WC, first floor bathroom, three bedrooms with an en-suite to the master bedroom. Benefits include upvc double glazing, a combi boiler gas central heating system, an enclosed garden to the front and rear of the property and a detached garage with driveway.