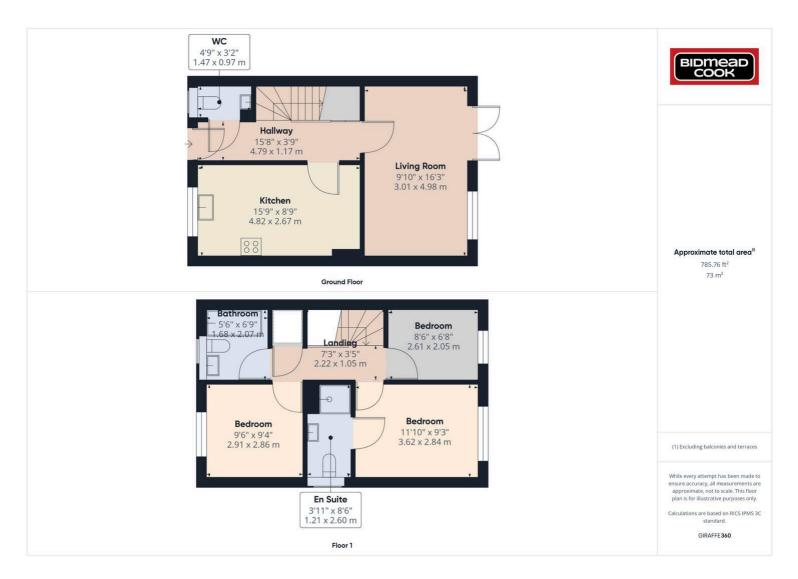

69 Blue Lake Close, Ebbw Vale

£237,000 Freehold

Detached • Lounge • Kitchen/Diner • Cloakroom WC • En Suite & First Floor Bathroom • Front & Rear Gardens • Driveway • Council Tax Band - C • EPC Rating - B

1 Bethcar Street, Ebbw Vale, Gwent, NP23 6HH Tel: 01495 302301 Email: ebbwvale@bidmeadcook.co.uk www.bidmeadcook.co.uk Neatly presented modern detached property situated in a Lovell Development which is conveniently located for easy access to town and local amenities. The accommodation comprises an entrance hallway, cloakroom WC, kitchen/diner with integrated appliances, lounge with French doors opening out into the rear garden, three bedrooms with ensuite shower room to master and family bathroom. Benefits include double glazing, a gas central heating system, front & rear gardens and driveway for up to 3 vehicles.