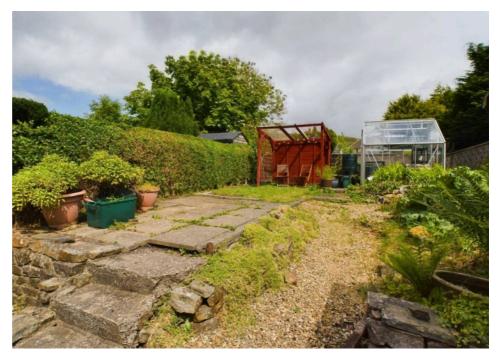

## 25 Garn Road, Nantyglo, NP23 4NZ

£119,950 Freehold

Terrace Cottage • Lounge/Dining Room • Kitchen • Bathroom and En-suite Shower Room • Off Road Parking • EPC Rating: C

1 Bethcar Street, Ebbw Vale, Gwent, NP23 6HH Tel: 01495 302301 Email: ebbwvale@bidmeadcook.co.uk www.bidmeadcook.co.uk A mid-terrace cottage having period features including an open fireplace housing a wood burning stove, bread oven and a stone staircase concealed to the side. From its elevated position the property enjoys a farreaching outlook over the valley with a view of the historical Round Towers, built in Nantyglo circa 1816. The accommodation comprises an open-plan lounge/dining room with open staircase leading to the first floor, kitchen, rear lobby/utility area and bathroom. To the first floor are two bedrooms, one having an en-suite shower room. The property benefits from UPVC double glazing, a combi-gas central heating system, rear garden with lawn, paved seating area, storage shed, woodstore and greenhouse. To the front of the property is a garden and off road parking.