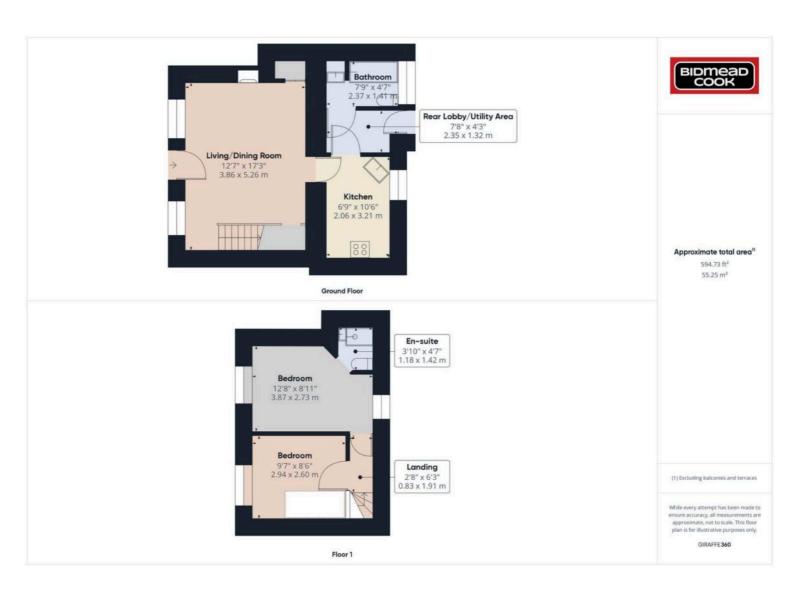

## 25 Garn Road, Nantyglo, NP23 4NZ

£119,950 Freehold

Terrace Cottage • Lounge/Dining Room • Kitchen • Bathroom and En-suite Shower Room • Off Road Parking • EPC Rating: C

1 Bethcar Street, Ebbw Vale, Gwent, NP23 6HH Tel: 01495 302301 Email: ebbwvale@bidmeadcook.co.uk www.bidmeadcook.co.uk A mid-terrace cottage having period features including an open fireplace housing a wood burning stove, bread oven and a stone staircase concealed to the side. From its elevated position the property enjoys a farreaching outlook over the valley with a view of the historical Round Towers, built in Nantyglo circa 1816. The accommodation comprises an open-plan lounge/dining room with open staircase leading to the first floor, kitchen, rear lobby/utility area and bathroom. To the first floor are two bedrooms, one having an en-suite shower room. The property benefits from UPVC double glazing, a combi-gas central heating system, rear garden with lawn, paved seating area, storage shed, woodstore and greenhouse. To the front of the property is a garden and off road parking.