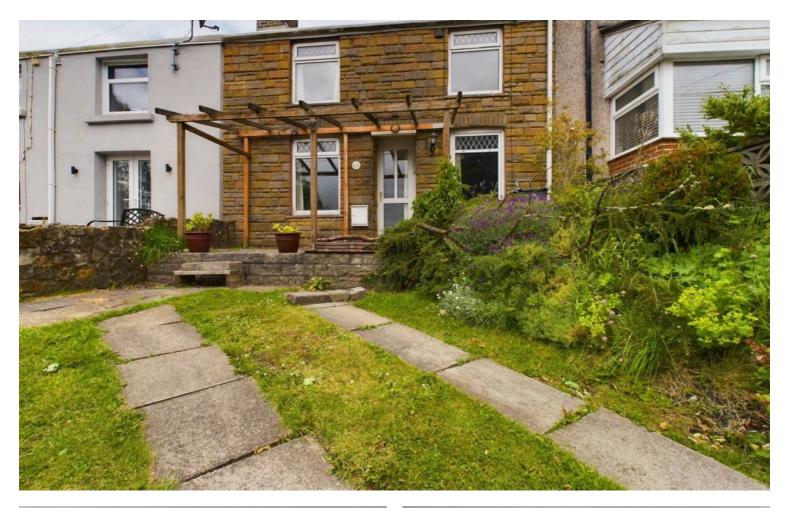

## 25 Garn Road, Nantyglo, NP23 4NZ

£119,950 Freehold

Terrace Cottage • Lounge/Dining Room • Kitchen • Bathroom and En-suite Shower Room • Off Road Parking • EPC Rating: C

1 Bethcar Street, Ebbw Vale, Gwent, NP23 6HH Tel: 01495 302301 Email: ebbwvale@bidmeadcook.co.uk www.bidmeadcook.co.uk A mid-terrace cottage having period features including an open fireplace housing a wood burning stove, bread oven and a stone staircase concealed to the side. From its elevated position the property enjoys a farreaching outlook over the valley with a view of the historical Round Towers, built in Nantyglo circa 1816. The accommodation comprises an open-plan lounge/dining room with open staircase leading to the first floor, kitchen, rear lobby/utility area and bathroom. To the first floor are two bedrooms, one having an en-suite shower room. The property benefits from UPVC double glazing, a combi-gas central heating system, rear garden with lawn, paved seating area, storage shed, woodstore and greenhouse. To the front of the property is a garden and off road parking.