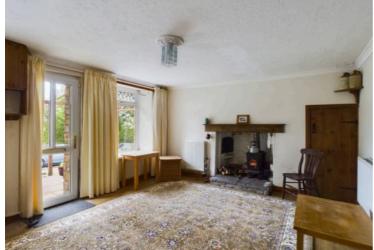

## 25 Garn Road, Nantyglo, NP23 4NZ

£119,950 Freehold

Terrace Cottage • Lounge/Dining Room • Kitchen • Bathroom and En-suite Shower Room • Off Road Parking • EPC Rating: C

1 Bethcar Street, Ebbw Vale, Gwent, NP23 6HH Tel: 01495 302301 Email: ebbwvale@bidmeadcook.co.uk www.bidmeadcook.co.uk A mid-terrace cottage having period features including an open fireplace housing a wood burning stove, bread oven and a stone staircase concealed to the side. From its elevated position the property enjoys a farreaching outlook over the valley with a view of the historical Round Towers, built in Nantyglo circa 1816. The accommodation comprises an open-plan lounge/dining room with open staircase leading to the first floor, kitchen, rear lobby/utility area and bathroom. To the first floor are two bedrooms, one having an en-suite shower room. The property benefits from UPVC double glazing, a combi-gas central heating system, rear garden with lawn, paved seating area, storage shed, woodstore and greenhouse. To the front of the property is a garden and off road parking.