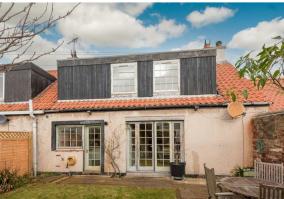

#### Kitchen

9'6" x 9'3"

Good storage with direct access to rear garden. Separate Fridge and Freezer along with Range style Stove included.