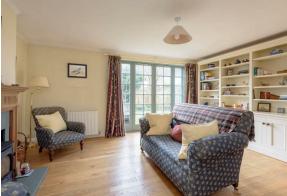

## Lounge / Dining

19'7" x 16'2" Bright and spacious sitting room with dining recess. Window to front and patio doors to rear. Multi-Fuel burning stove.