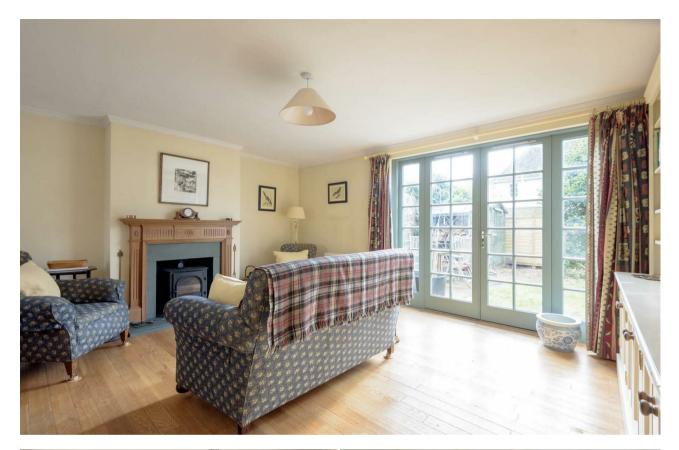

## Lounge / Dining

19'7" x 16'2" Bright and spacious sitting room with dining recess. Window to front and patio doors to rear. Multi-Fuel burning stove.