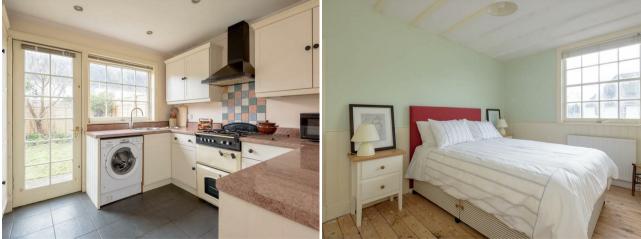

#### Kitchen

9'6" x 9'3"

Good storage with direct access to rear garden. Separate Fridge and Freezer along with Range style Stove included.

### Bedroom 1

13'5" x 9'4" Generous king sized principal bedroom with window overlooking the south facing garden. Built in double wardrobe with additional store.

## Bedroom 2

12'5" x 8'3" Good sized double bedroom with built in wardrobe and window overlooking rear garden.