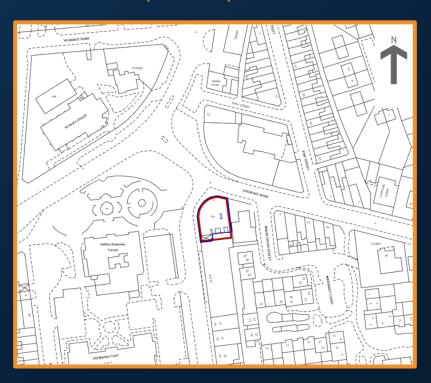

# FOR SALE 1 ALFORDE STREET, WIDNES, WAS 7TR





### LOCATION

1 ALFORDE STREET, WIDNES, WAS 7TR

ALFORDE STREET IS A MIXED
RESIDENTIAL-COMMERCIAL HUB IN
CENTRAL WIDNES. ITS LINED WITH
EARLY-20<sup>TH</sup>-CENTURY TERRACED
HOMES AND LOCAL BUSINESSES,
WITH STRONG ACCESS TO
AMENITIES, TRANSPORT AND
NIGHTLIFE.

THE PROPERTY HAS EXCELLENT
TRANSPORT LINKS AND IS
ACCESSIBLE VIA MULTIPLE LOCAL BUS
ROUTES, AS WELL AS THE NEAREST
RAIL ACCESS IS WIDNES STATION
JUST 1.2 MILES AWAY



## **PHOTOS**











# **PHOTOS**











## **PHOTOS**











### TITLE PLANS





### DETAILS

1 ALFORDE STREET, WIDNES, WA8 7TR

#### **DESCRIPTION**

- PROMINENT LOCATION IN WIDNES TOWN CENTRE
- THE PROPERTY COMPRISES OF 1 & 2 BEDROOM APARTMENTS WITH A LARGE COMMERCIAL UNIT ON THE GROUND FLOOR
- ROAD FRONTAGE
- EXCELLENT TRANSPORT LINKS
- CLOSE TO AMENITIES

#### LEGAL COSTS

 EACH PARTY IS RESPONSIBLE FOR PAYING THEIR OWN LEGAL COSTS

#### **PRICE**

OFFERS IN THE REGION OF £800,000 (WE UNDERSTAND VAT IS NOT APPLICABLE)

#### **TENURE**

FREEHOLD

#### **TENANCY DETAILS**

- APARTMENT 2 £650 PCM (2 BED)
- APARTMENT 3 £700 PCM(2 BED)
- APARTMENT 4 £550 PCM (1 BED)
- APARTMENT 6 £725 PCM (2 BED)
- APARTMENT 7 £650 PCM (2 BED)
- APARTMENT 8 £650 PCM (1 BED)
- APARTMENT 9 £700 PCM (2 BED)
- APARTMENT 10 £650 PCM (2 BED)
- APARTMENT 11 £700 PCM (2 BED)
- COMMERCIAL NE