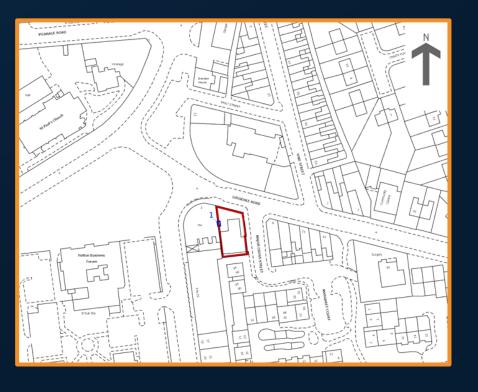

# FOR SALE 1 ALFORDE STREET, WIDNES, WAS 7TR





### LOCATION

1 ALFORDE STREET, WIDNES, WAS 7TR

ALFORDE STREET IS A MIXED
RESIDENTIAL-COMMERCIAL HUB IN
CENTRAL WIDNES. ITS LINED WITH
EARLY-20<sup>TH</sup>-CENTURY TERRACED
HOMES AND LOCAL BUSINESSES,
WITH STRONG ACCESS TO
AMENITIES, TRANSPORT AND
NIGHTLIFE.

THE PROPERTY HAS EXCELLENT
TRANSPORT LINKS AND IS
ACCESSIBLE VIA MULTIPLE LOCAL BUS
ROUTES, AS WELL AS THE NEAREST
RAIL ACCESS IS WIDNES STATION
JUST 1.2 MILES AWAY



## **PHOTOS**











# **PHOTOS**











## **PHOTOS**











### TITLE PLANS





### DETAILS

1 ALFORDE STREET, WIDNES, WA8 7TR

#### **DESCRIPTION**

- PROMINENT LOCATION IN WIDNES TOWN CENTRE
- THE PROPERTY COMPRISES OF 1 & 2 BEDROOM APARTMENTS WITH A LARGE COMMERCIAL UNIT ON THE GROUND FLOOR
- ROAD FRONTAGE
- EXCELLENT TRANSPORT LINKS
- CLOSE TO AMENITIES

#### LEGAL COSTS

 EACH PARTY IS RESPONSIBLE FOR PAYING THEIR OWN LEGAL COSTS

#### **PRICE**

OFFERS IN THE REGION OF £800,000 (WE UNDERSTAND VAT IS NOT APPLICABLE)

#### **TENURE**

FREEHOLD

#### **TENANCY DETAILS**

- APARTMENT 2 £650 PCM (2 BED)
- APARTMENT 3 £700 PCM(2 BED)
- APARTMENT 4 £550 PCM (1 BED)
- APARTMENT 6 £725 PCM (2 BED)
- APARTMENT 7 £650 PCM (2 BED)
- APARTMENT 8 £650 PCM (1 BED)
- APARTMENT 9 £700 PCM (2 BED)
- APARTMENT 10 £650 PCM (2 BED)
- APARTMENT 11 £700 PCM (2 BED)
- COMMERCIAL NEW