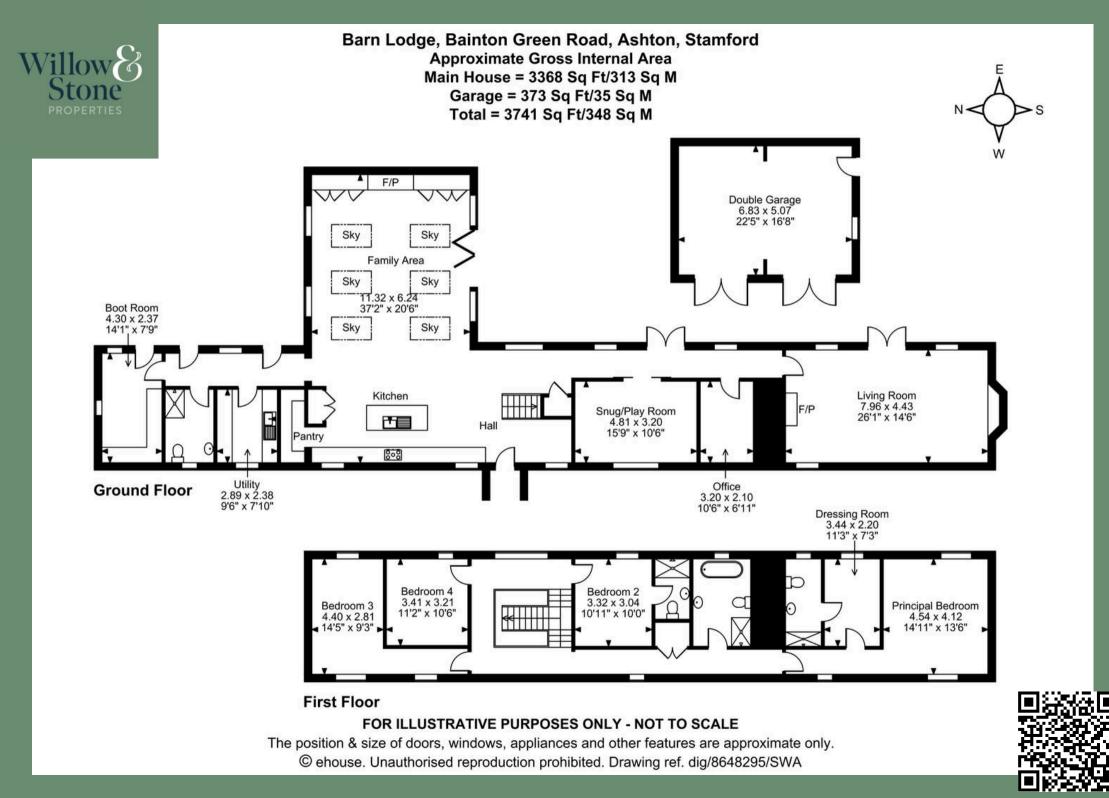

Barn Lodge Bainton Green Road, Ashton

-

Ŧ

-

Stamford

## Kitchen, Dining & Living Spaces

- The kitchen has been handmade and is outstanding quality featuring a new electric AGA, 2 Dishwashers and a full height Fridge and separate Freezer.
- As per every fabulous kitchen it comes with a bespoke built pantry, a lovely touch.
- The open plan dining area and living space is an entertainers dream providing a huge amount of space with Bi-fold doors seamlessly opening up to the garden.
- A wood burning stove is a beautiful touch for the cosy nights in.
- A formal lounge provides an adult oasis, beautifully decorated with double doors to the garden and a wood burning stove for the cosy nights in.

## Utility, Downstairs Shower Room & Boot Room

 The home provides a separate utility room, downstairs shower room and boot room all accessed from the rear of the home with an entrance to the kitchen. Perfectly designed for growing families.

## **Bedrooms & Bathrooms**

- The first floor of this exemplary home features 4 double bedrooms with 3 bathrooms.
- The master suite is a true retreat featuring a dressing room and a beautifully finished ensuite shower room.
- Bedroom 2 also features an en-suite shower room whilst the two remaining doubles share the luxurious family bathroom finished with a Lusso stone four piece suite.
- An air circulation system driven by the Air Source Heat Pump provides an ambient temperature to all of the bedrooms, thermostatically operated.

## **Outside Spaces**

- The rear garden is completely enclosed and a quiet retreat, finished and landscaped to a superior quality. The garden also features a secluded further seating area to the side of the home.
- There is ample off road parking as well as a double garage to the side of the home.