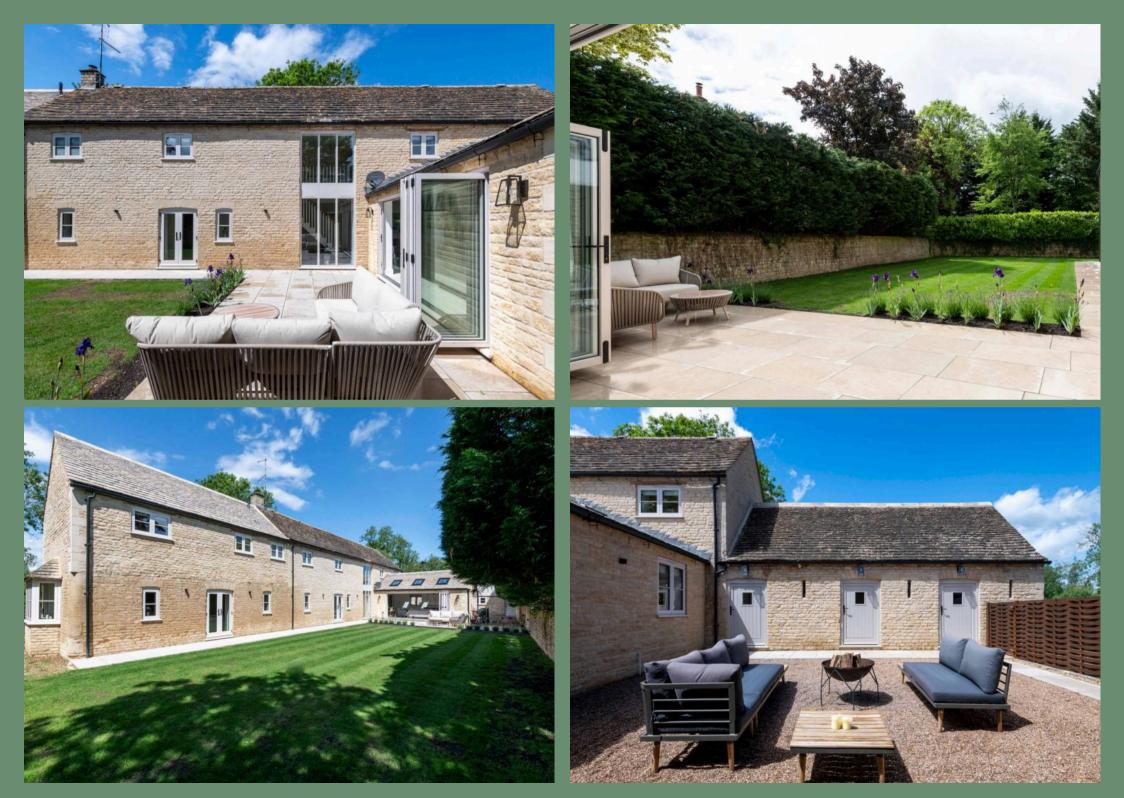

## **Outside Spaces**

- The rear garden is completely enclosed and a quiet retreat, finished and landscaped to a superior quality. The garden also features a secluded further seating area to the side of the home.
- There is ample off road parking as well as a double garage to the side of the home.