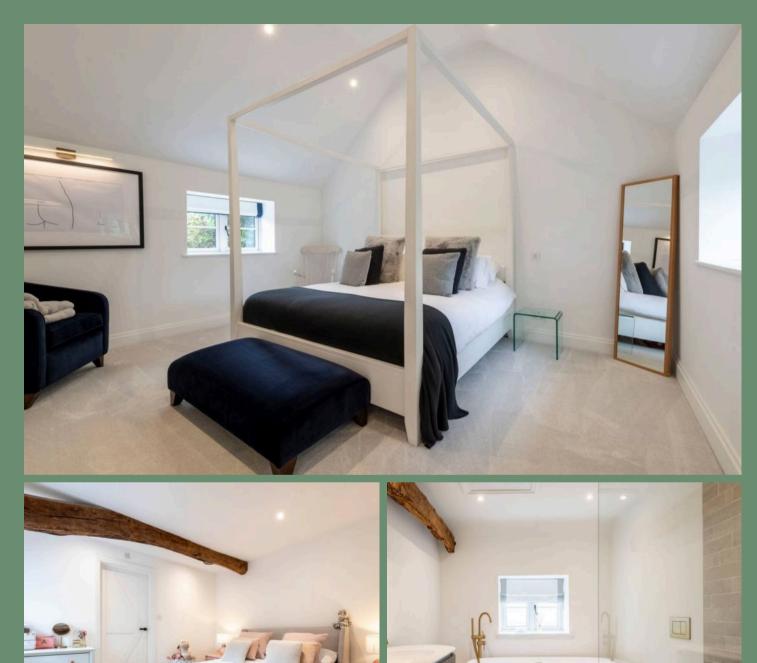

## **Bedrooms & Bathrooms**

- The first floor of this exemplary home features 4 double bedrooms with 3 bathrooms.
- The master suite is a true retreat featuring a dressing room and a beautifully finished ensuite shower room.
- Bedroom 2 also features an en-suite shower room whilst the two remaining doubles share the luxurious family bathroom finished with a Lusso stone four piece suite.
- An air circulation system driven by the Air Source Heat Pump provides an ambient temperature to all of the bedrooms, thermostatically operated.