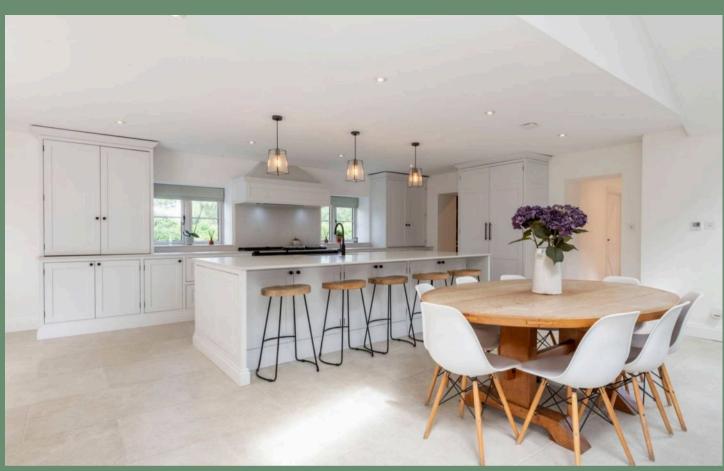

## Kitchen, Dining & Living Spaces

- The kitchen has been handmade and is outstanding quality featuring a new electric AGA, 2 Dishwashers and a full height Fridge and separate Freezer.
- As per every fabulous kitchen it comes with a bespoke built pantry, a lovely touch.
- The open plan dining area and living space is an entertainers dream providing a huge amount of space with Bi-fold doors seamlessly opening up to the garden.
- A wood burning stove is a beautiful touch for the cosy nights in.
- A formal lounge provides an adult oasis, beautifully decorated with double doors to the garden and a wood burning stove for the cosy nights in.