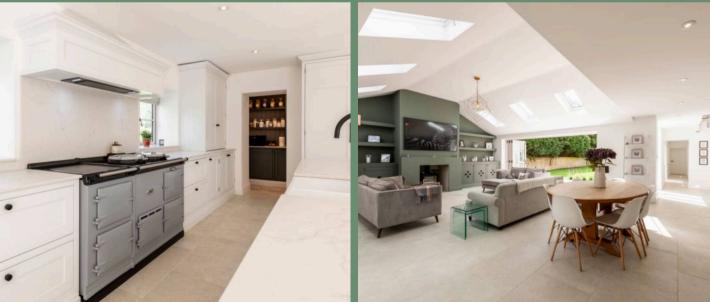

## Kitchen, Dining & Living Spaces

- The kitchen has been handmade and is outstanding quality featuring a new electric AGA, 2 Dishwashers and a full height Fridge and separate Freezer.
- As per every fabulous kitchen it comes with a bespoke built pantry, a lovely touch.
- The open plan dining area and living space is an entertainers dream providing a huge amount of space with Bi-fold doors seamlessly opening up to the garden.
- A wood burning stove is a beautiful touch for the cosy nights in.
- A formal lounge provides an adult oasis, beautifully decorated with double doors to the garden and a wood burning stove for the cosy nights in.