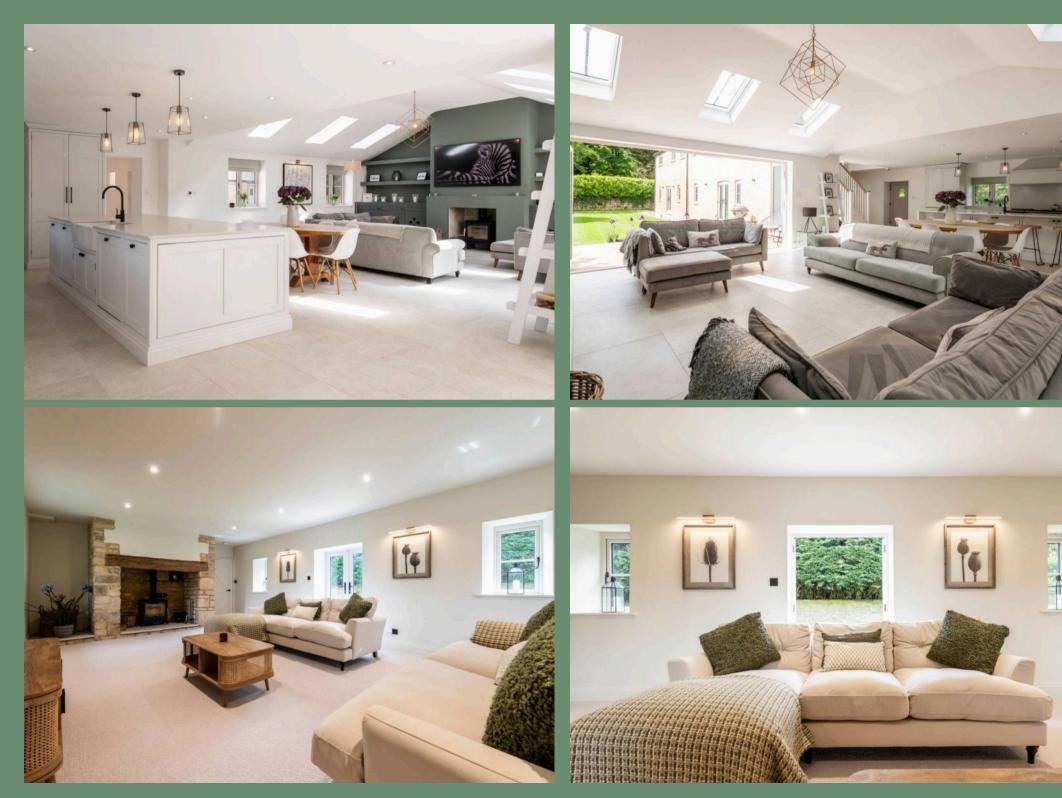

## Kitchen, Dining & Living Spaces

- The kitchen has been handmade and is outstanding quality featuring a new electric AGA, 2 Dishwashers and a full height Fridge and separate Freezer.
- As per every fabulous kitchen it comes with a bespoke built pantry, a lovely touch.
- The open plan dining area and living space is an entertainers dream providing a huge amount of space with Bi-fold doors seamlessly opening up to the garden.
- A wood burning stove is a beautiful touch for the cosy nights in.
- A formal lounge provides an adult oasis, beautifully decorated with double doors to the garden and a wood burning stove for the cosy nights in.

## **Outside Spaces**

- The rear garden is completely enclosed and a quiet retreat, finished and landscaped to a superior quality. The garden also features a secluded further seating area to the side of the home.
- There is ample off road parking as well as a double garage to the side of the home.