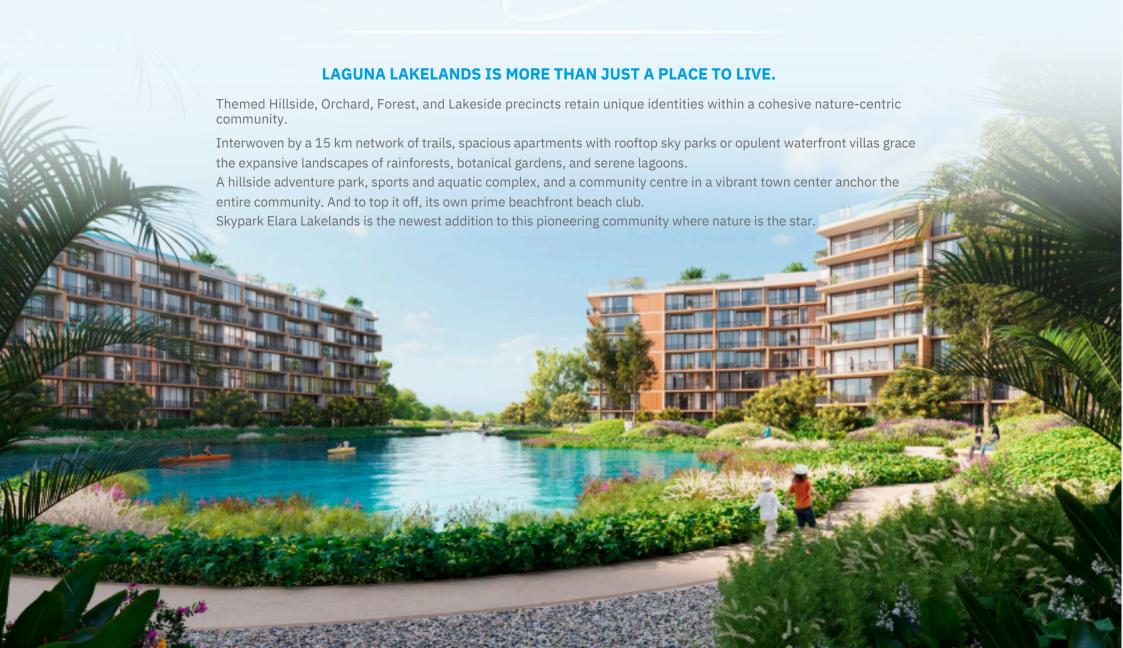

## YOUR NEW HOME AMID NATURE

Set in a lush natural landscape overlooking serene lagoons, Skypark Elara is the latest residence at the pioneering new Laguna Lakelands, offering owners a tranquil place to call home, surrounded by gardens and forests.

Skypark Elara provides residents with beautifully designed luxury condos that add convenience and style to tropical living.

Residents enjoy exclusive access to leisure facilities on the rooftop, including the signature infinity-edge swimming pool with stunning views and expansive outdoor terrace, a barbeque area, comfortable sitting out spaces and walking paths overlooking the forest and serene lagoons. They also have access to all the facilities of Laguna Lakelands and neighbouring Laguna Phuket.