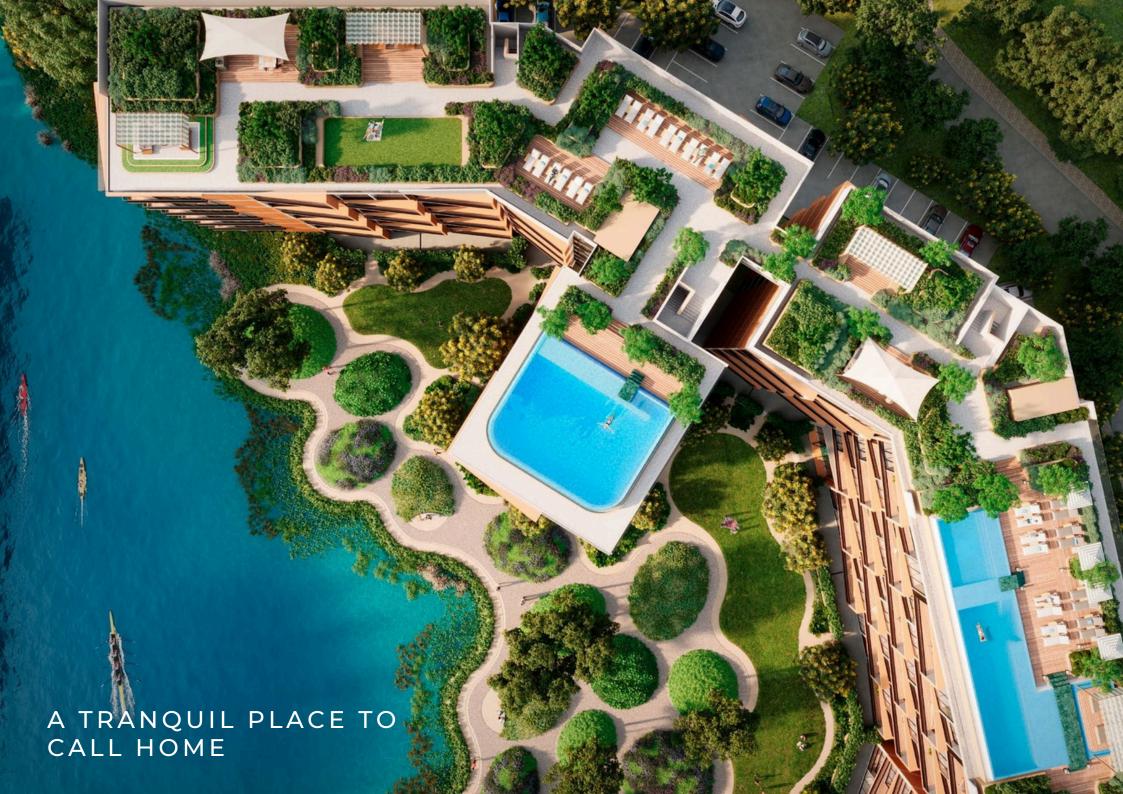

## YOUR NEW HOME AMID NATURE

Set in a lush natural landscape overlooking serene lagoons, Skypark Elara is the latest residence at the pioneering new Laguna Lakelands, offering owners a tranquil place to call home, surrounded by gardens and forests.

Skypark Elara provides residents with beautifully designed luxury condos that add convenience and style to tropical living.

Residents enjoy exclusive access to leisure facilities on the rooftop, including the signature infinity-edge swimming pool with stunning views and expansive outdoor terrace, a barbeque area, comfortable sitting out spaces and walking paths overlooking the forest and serene lagoons. They also have access to all the facilities of Laguna Lakelands and neighbouring Laguna Phuket.