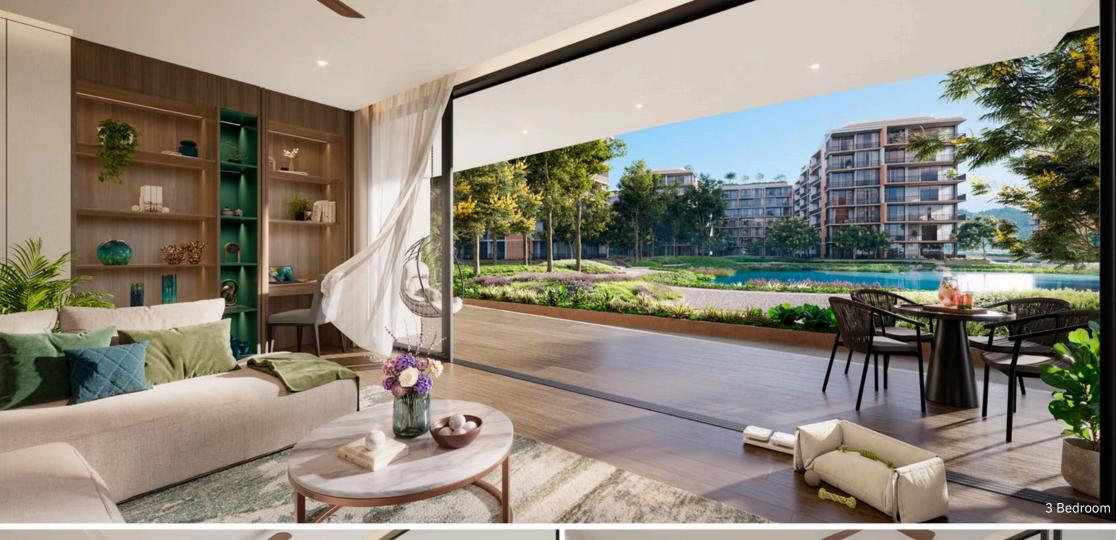

## INSPIRED BY THE FOREST

Designed in a neutral palate of natural woodland colours, the stylish contemporary Skypark Elara residences evoke the feeling of being hidden away in the forest. It's as if nature envelopes you from within, the design mirroring the lush landscape outside.

The generously proportioned one, two and three bedroom open-plan configurations are ideal for all needs and budgets and all feature unique foldable "work closets" for today's flexible work-from-home lifestyle.

Inspired by the colours and textures of the forest, the open and spacious designs accentuate nature and blend harmoniously with the natural tropical garden surroundings, complete with clusters of trees and shrubs adjacent to each private balcony, all set within verdant lawns and meadows.