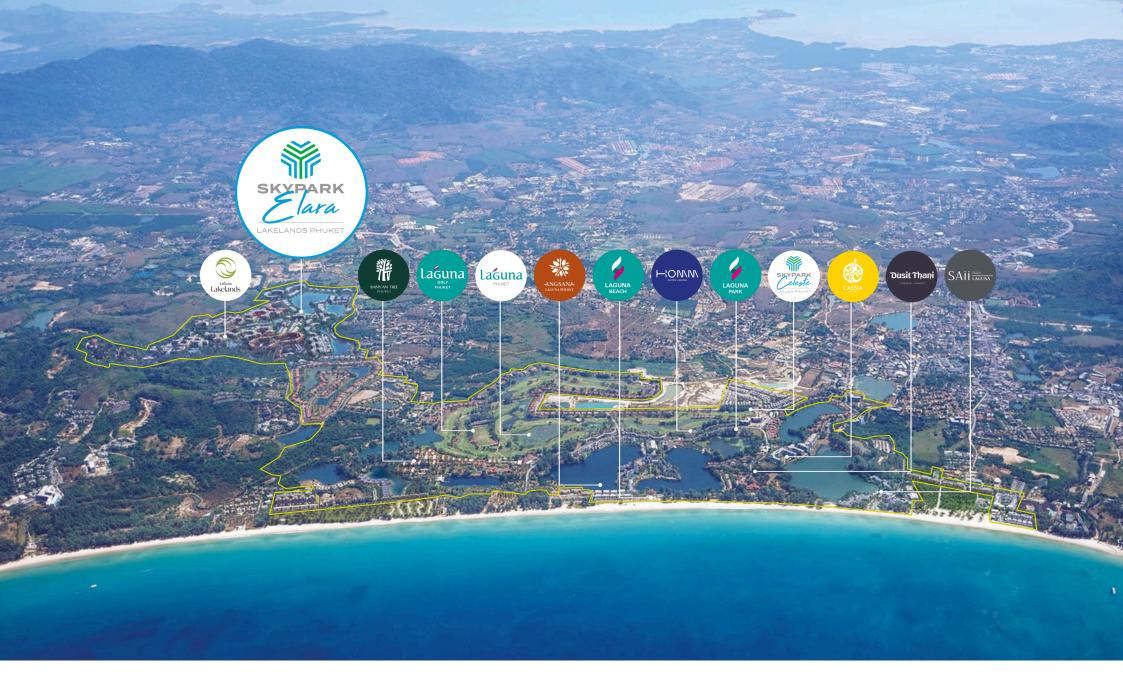

## BALANCED BY NATURE

The latest project by world-famous Laguna Phuket
Set within one square kilometre of verdant hills, forests and lakes
with a private beachfront club

## YOUR NEW HOME AMID NATURE

Set in a lush natural landscape overlooking serene lagoons, Skypark Elara is the latest residence at the pioneering new Laguna Lakelands, offering owners a tranquil place to call home, surrounded by gardens and forests.