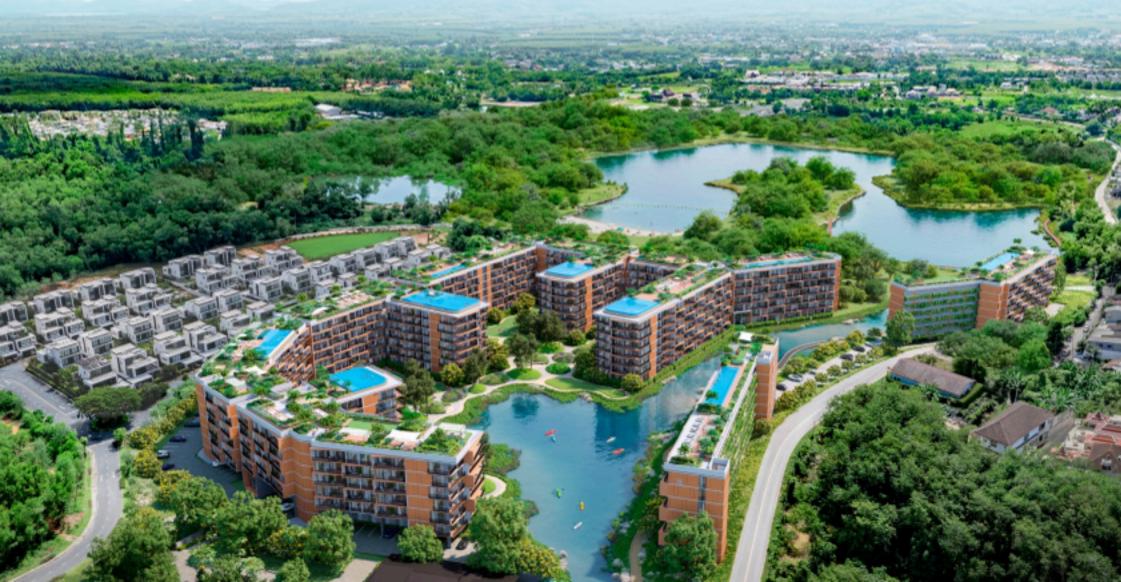

## YOUR NEW HOME AMID NATURE

Set in a lush natural landscape overlooking serene lagoons, Skypark Elara is the latest residence at the pioneering new Laguna Lakelands, offering owners a tranquil place to call home, surrounded by gardens and forests.

Skypark Elara provides residents with beautifully designed luxury condos that add convenience and style to tropical living.

Residents enjoy exclusive access to leisure facilities on the rooftop, including the signature infinity-edge swimming pool with stunning views and expansive outdoor terrace, a barbeque area, comfortable sitting out spaces and walking paths overlooking the forest and serene lagoons. They also have access to all the facilities of Laguna Lakelands and neighbouring Laguna Phuket.