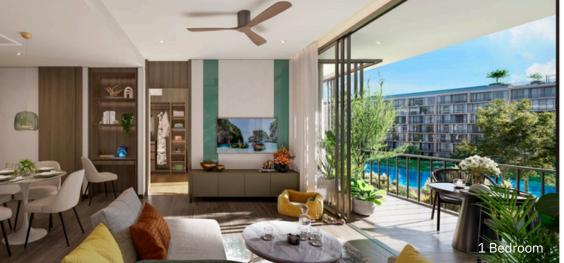

## INSPIRED BY THE FOREST

Designed in a neutral palate of natural woodland colours, the stylish contemporary Skypark Elara residences evoke the feeling of being hidden away in the forest. It's as if nature envelopes you from within, the design mirroring the lush landscape outside.

The generously proportioned one, two and three bedroom open-plan configurations are ideal for all needs and budgets and all feature unique foldable "work closets" for today's flexible work-from-home lifestyle.

Inspired by the colours and textures of the forest, the open and spacious designs accentuate nature and blend harmoniously with the natural tropical garden surroundings, complete with clusters of trees and shrubs adjacent to each private balcony, all set within verdant lawns and meadows.