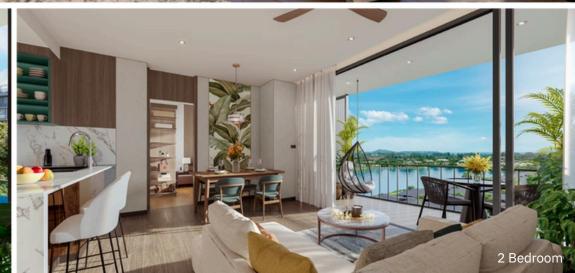

## INSPIRED BY THE FOREST

Designed in a neutral palate of natural woodland colours, the stylish contemporary Skypark Elara residences evoke the feeling of being hidden away in the forest. It's as if nature envelopes you from within, the design mirroring the lush landscape outside.

The generously proportioned one, two and three bedroom open-plan configurations are ideal for all needs and budgets and all feature unique foldable "work closets" for today's flexible work-from-home lifestyle.

Inspired by the colours and textures of the forest, the open and spacious designs accentuate nature and blend harmoniously with the natural tropical garden surroundings, complete with clusters of trees and shrubs adjacent to each private balcony, all set within verdant lawns and meadows.