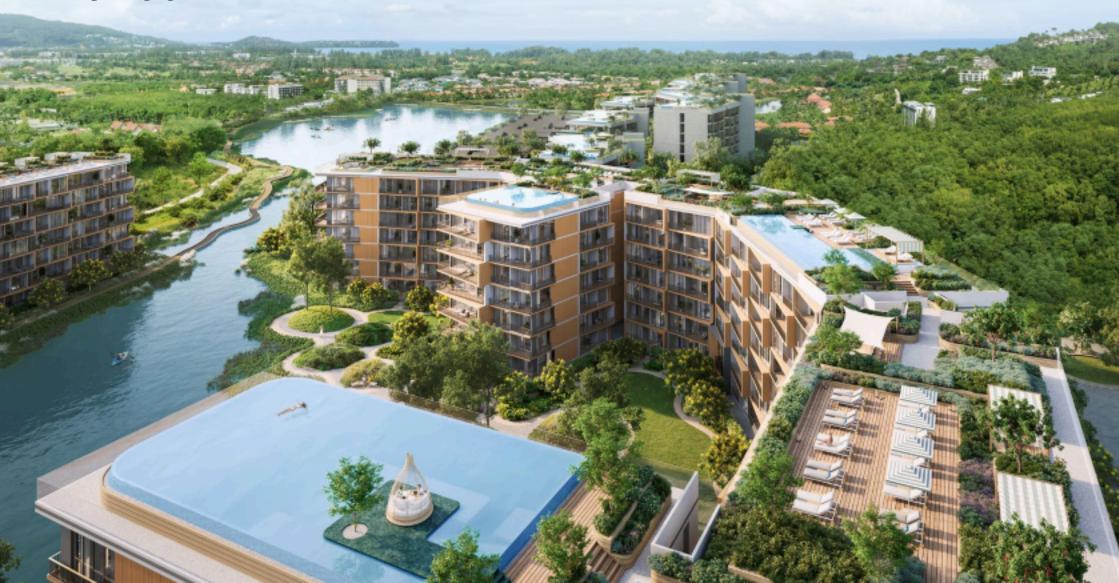

Skypark Elara provides residents with beautifully designed luxury condos that add convenience and style to tropical living.

Residents enjoy exclusive access to leisure facilities on the rooftop, including the signature infinity-edge swimming pool with stunning views and expansive outdoor terrace, a barbeque area, comfortable sitting out spaces and walking paths overlooking the forest and serene lagoons. They also have access to all the facilities of Laguna Lakelands and neighbouring Laguna Phuket.

Inspired by the colours and textures of the forest, the open and spacious designs accentuate nature and blend harmoniously with the natural tropical garden surroundings, complete with clusters of trees and shrubs adjacent to each private balcony, all set within verdant lawns and meadows.