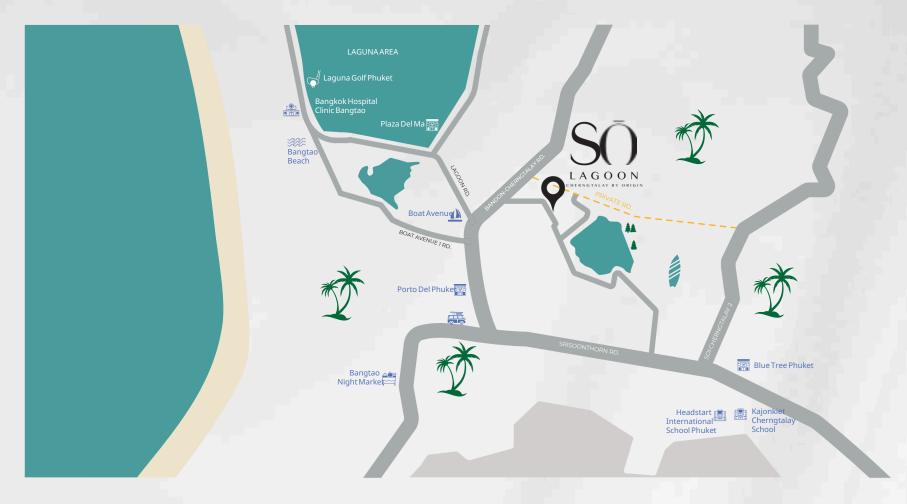

#### LOCATION HIGHLIGHT

#### **SHOPPING**

500 m. to Boat Avenue 650 m. to Porto de 750 m. Phuket to Plaza 1.1 km. Del Ma to Boat 2.2 km. Galleria Bangtao Beach

#### **BEACH CLUB**

2.8 km. to Maya Beach Club Phuket 3.5 km. to Catch Beach Club 3.5 km. to Tichuca Phuket

#### 4.8 km. to Carpe Diem Beach Club

#### HOSPITAL / EDUCATION

2.5 km. to Bangtao Beach 2.0 km. to Bangkok Hospital Clinic Bangtao 3.4 km. to Laguna Golf Phuket 2.2 km. to Headstart International School 4.9 km. to Surin Beach (Cherngtalay Campus) 6.3 km. to Laem Son to Kajonkiet Cherngtalay School (Pineapple Beach)