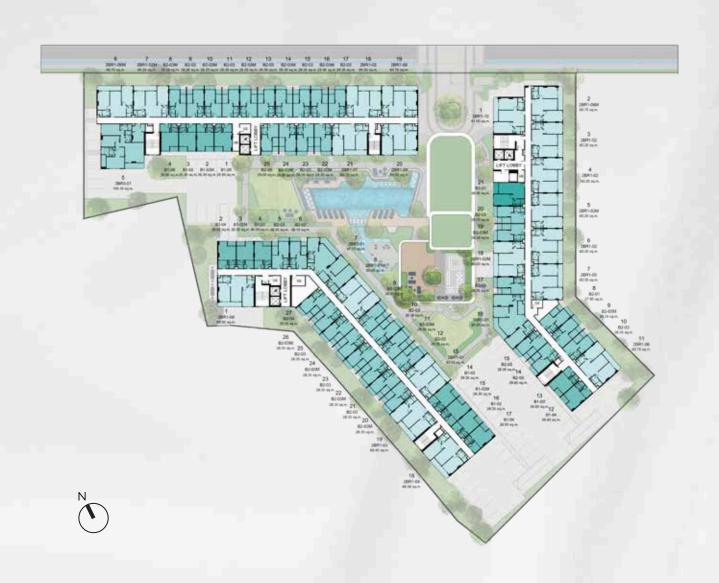

#### 8th FLOOR

## PROJECT INFORMATION

PROJECT NAME SO LAGOON CHERNGTALAY BY ORIGIN

LOCATION CHERNGTALAY, PHUKET

LAND AREA 5-1-91.30 RAI (APPROX.)

PROJECT TYPE LOW-RISE CONDOMINIUM

3 BUILDINGS, 1 CLUBHOUSE

WITH UNDERGROUND PARKING

TOTAL UNITS 511 UNITS

UNITS TYPE STUDIO 26 SQ.M. SO SUPERIOR

BR 28 SQ.M. SO SIGNATURE

2BR 60 SQ.M. SO SUITE 3BR 85-87 SQ.M. SO SERENE 3BR 105 SQ.M. SO SERENITY

CAR PARK 50% (APPROX.EXCLUDE PARALLEL PARKING)