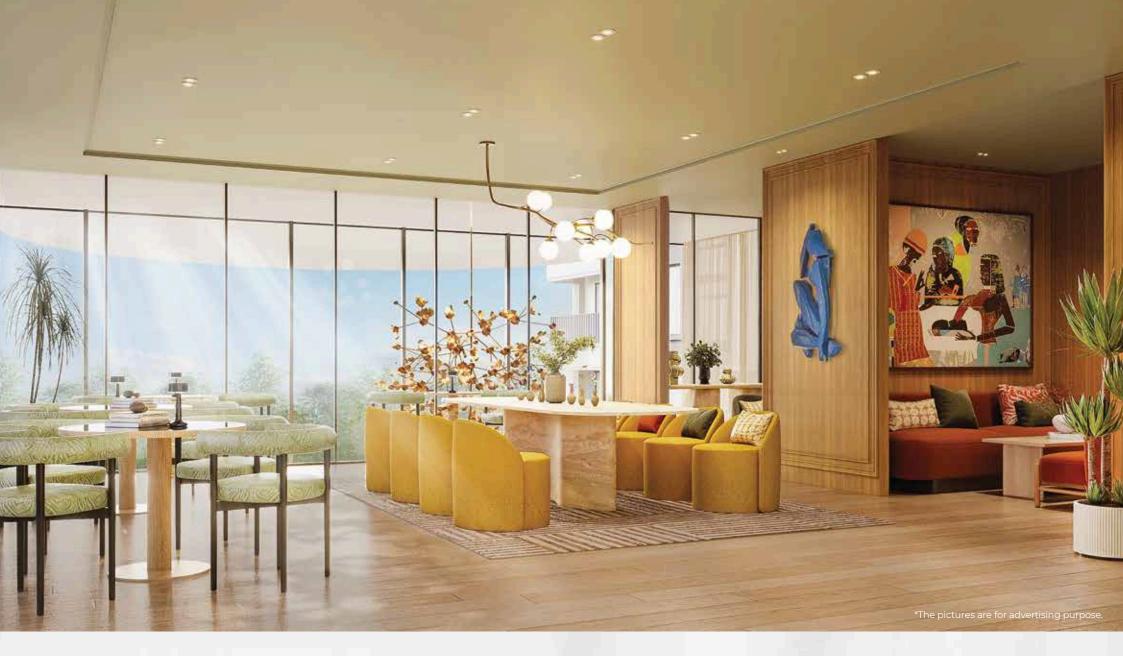

## **CO-WORKING:** SOCIAL CLUB

Cozy corner to inspire your creativity.

Bright open space design can foster your collaborative meeting or chilling private moment.