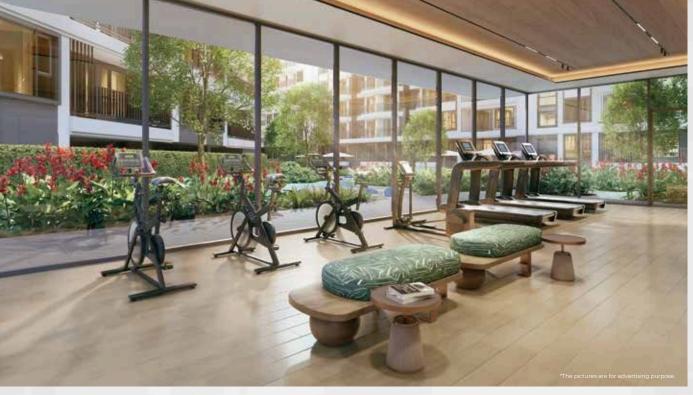

#### THE GYM

Large windows in fully equipped Gym allows you to enjoy outdoor scenery, uplifting your mood.