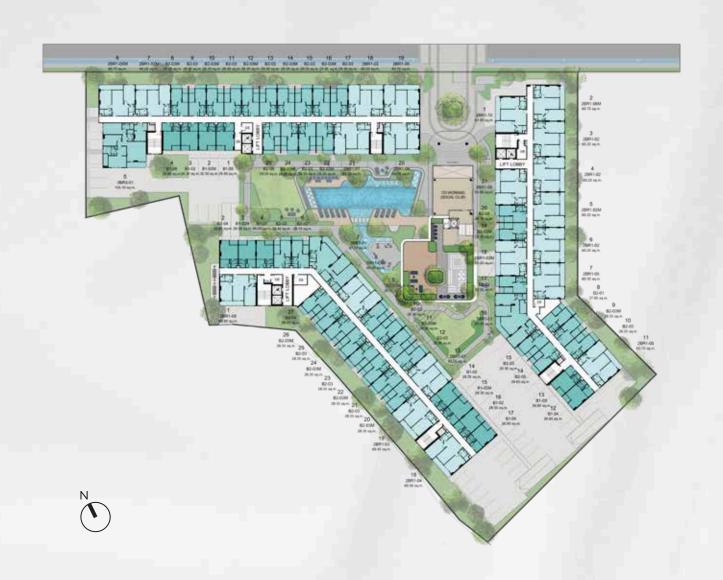

## TYPICAL PLAN

## PROJECT INFORMATION

PROJECT NAME SO LAGOON CHERNGTALAY BY ORIGIN

LOCATION CHERNGTALAY, PHUKET

LAND AREA 5-1-91.30 RAI (APPROX.)

PROJECT TYPE LOW-RISE CONDOMINIUM

3 BUILDINGS, 1 CLUBHOUSE

WITH UNDERGROUND PARKING

TOTAL UNITS 511 UNITS

UNITS TYPE STUDIO 26 SQ.M. SO SUPERIOR

BR 28 SQ.M. SO SIGNATURE

2BR 60 SQ.M. SO SUITE 3BR 85-87 SQ.M. SO SERENE 3BR 105 SQ.M. SO SERENITY

CAR PARK 50% (APPROX.EXCLUDE PARALLEL PARKING)