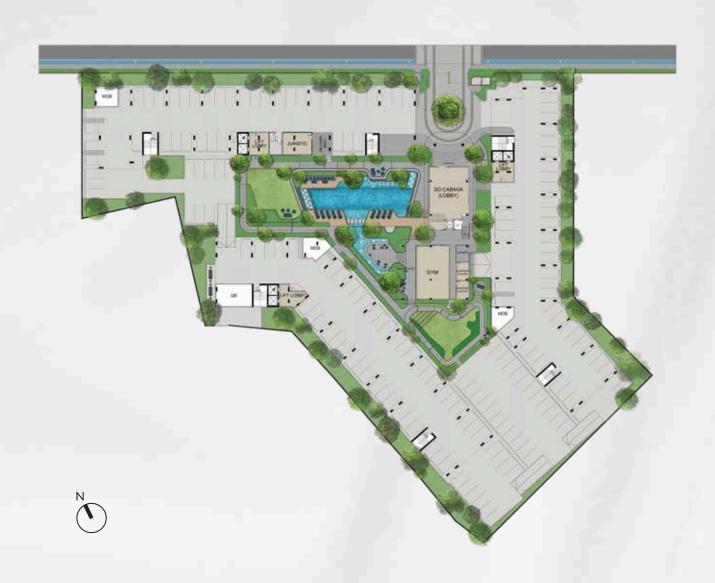

## MASTER PLAN GROUND FLOOR

## PROJECT INFORMATION

PROJECT NAME SO LAGOON CHERNGTALAY BY ORIGIN

LOCATION CHERNGTALAY, PHUKET

LAND AREA 5-1-91.30 RAI (APPROX.)

PROJECT TYPE LOW-RISE CONDOMINIUM

3 BUILDINGS, 1 CLUBHOUSE

WITH UNDERGROUND PARKING

TOTAL UNITS 511 UNITS

UNITS TYPE STUDIO 26 SQ.M. SO SUPERIOR

BR 28 SQ.M. SO SIGNATURE

2BR 60 SQ.M. SO SUITE 3BR 85-87 SQ.M. SO SERENE 3BR 105 SQ.M. SO SERENITY

CAR PARK 50% (APPROX.EXCLUDE PARALLEL PARKING)

HIGHLIGHT FACILITY LOBBY, SOCIAL CLUB, GAME ROOM,

THE GYM, LEISURE LAGOON, LAGOON OASIS,

LAGOON TERRACE

CONSTRUCTION START JUN. 2026

PROJECT TRANSFER DEC. 2027