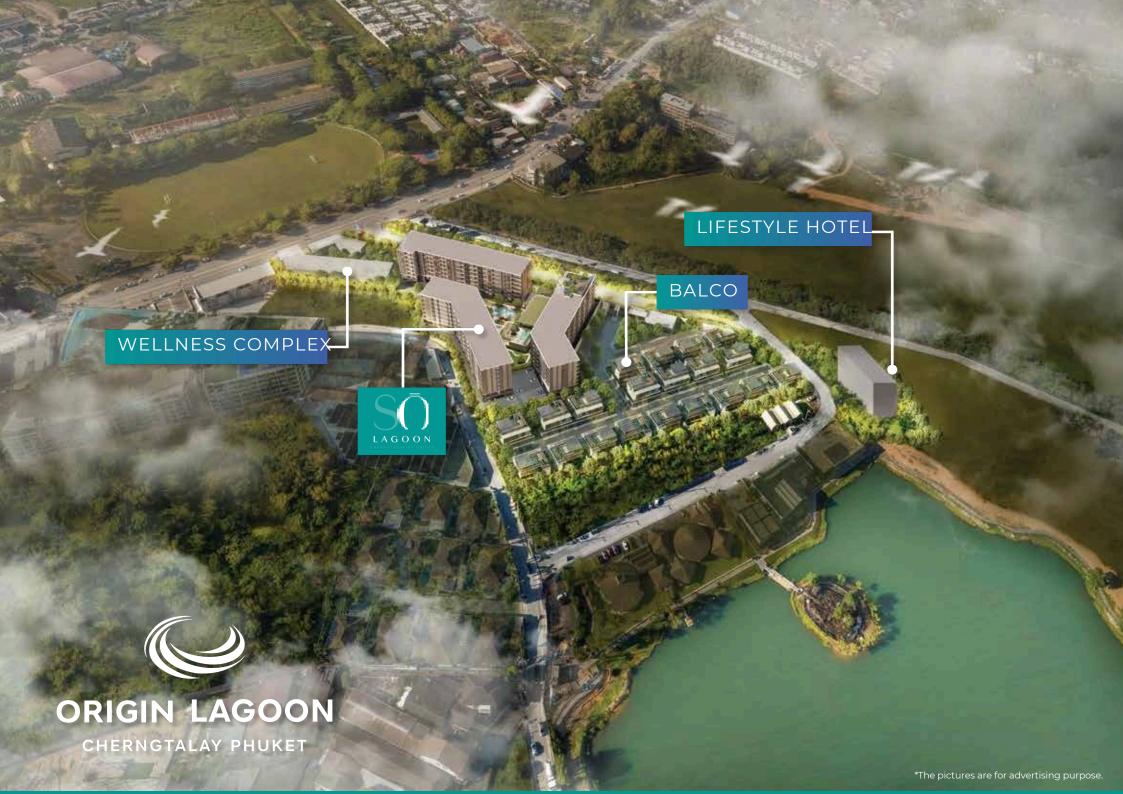

## PROJECT INFORMATION

PROJECT NAME SO LAGOON CHERNGTALAY BY ORIGIN

LOCATION CHERNGTALAY, PHUKET

LAND AREA 5-1-91.30 RAI (APPROX.)

PROJECT TYPE LOW-RISE CONDOMINIUM

3 BUILDINGS, 1 CLUBHOUSE

WITH UNDERGROUND PARKING

HIGHLIGHT FACILITY LOBBY, SOCIAL CLUB, GAME ROOM,

THE GYM, LEISURE LAGOON, LAGOON OASIS,

LAGOON TERRACE

CONSTRUCTION START JUN. 2026

PROJECT TRANSFER DEC. 2027