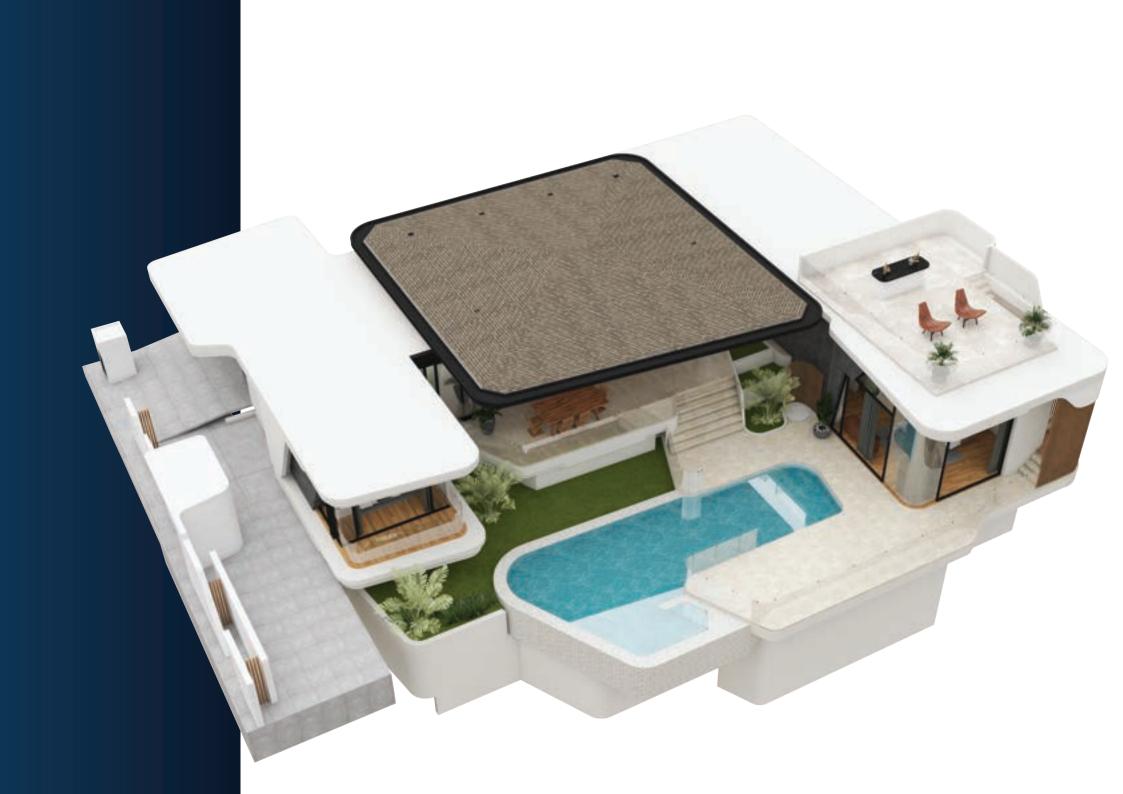

## EXTERIOR

The outside of the building feels shady and airy with fresh air and various activities.