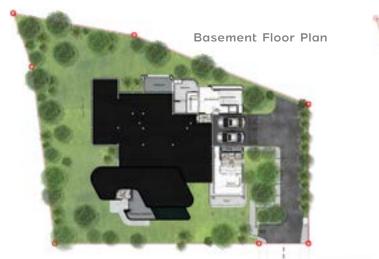

# TYPE C PLOT V11

LAND PLOT: 1,689 SQ.M.

ALL AREA: 1,216 SQ.M.

#### **USEABLE SPACE**

Internal Area: 659 sq.m.

External Area: 557 sq.m.

: 5

: 6