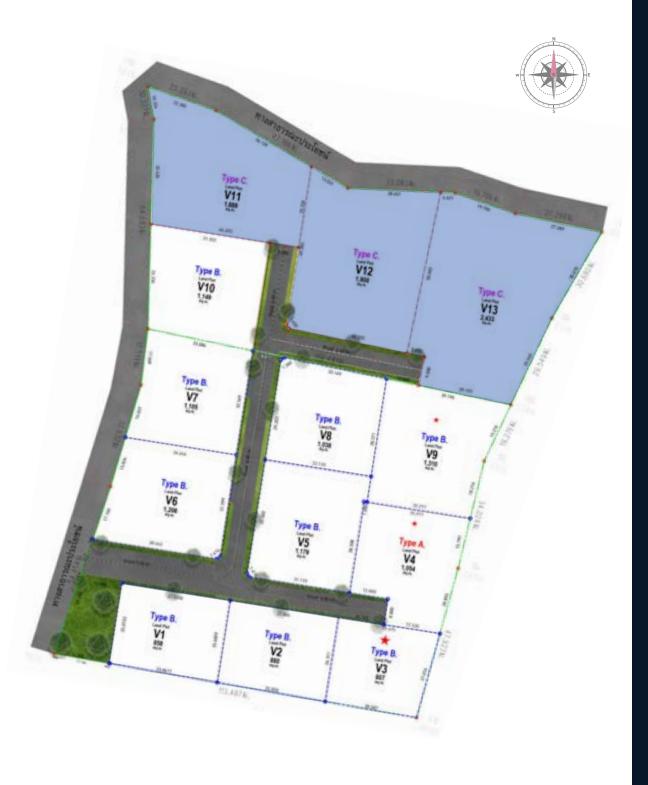

## TYPE C

3 UNITS: V11, V12, V13

| Botanica The Valley |         |           |              |        |
|---------------------|---------|-----------|--------------|--------|
| Plot                | Туре    | Land area | Useable area | Status |
|                     |         | sq.m.     | sq.m.        | Stutus |
| V1                  | Туре В. | 858       | 625          |        |
| V2                  | Туре В. | 880       | 625          |        |
| V3                  | Туре В. | 807       | 603          | -      |
| V4                  | Type A. | 1,054     | 582          | •      |
| V5                  | Туре В. | 1,179     | 625          |        |
| V6                  | Туре В. | 1,206     | 625          |        |
| V7                  | Туре В. | 1,105     | 625          |        |
| V8                  | Туре В. | 1,038     | 625          |        |
| V9                  | Туре В. | 1,310     | 603          | -      |
| V10                 | Туре В. | 1,149     | 625          |        |
| V11                 | Type C. | 1,689     | 1,216        |        |
| V12                 | Type C. | 1,900     | 1,264        |        |
| V13                 | Type C. | 2,433     | 1,488        |        |