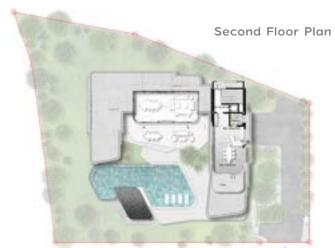

# TYPE C PLOT V11

LAND PLOT: 1,689 SQ.M.

ALL AREA: 1,216 SQ.M.

#### **USEABLE SPACE**

Internal Area: 659 sq.m.

External Area: 557 sq.m.

: 5

: 6