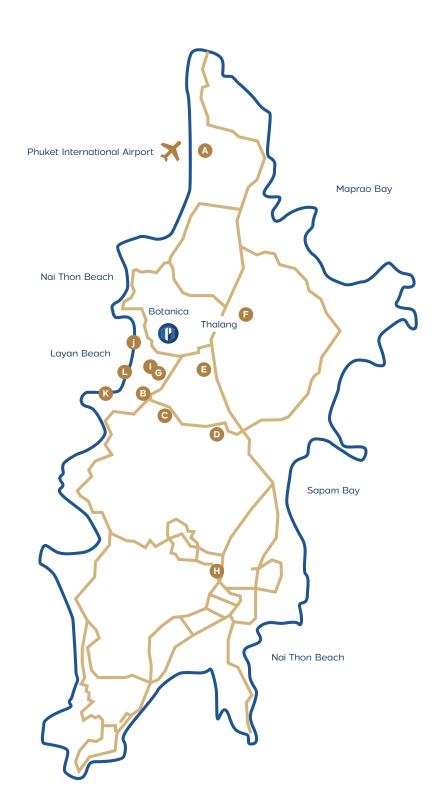

### NEARBY LOCATION

### BOTANICA THE VALLEY

| A | Phuket International Airport                                                     | 30 min / 16 Km                                        |
|---|----------------------------------------------------------------------------------|-------------------------------------------------------|
|   | Boat Avenue Phuket<br>Porto de Phuket                                            | 11 min / 4.6 Km<br>12 min / 4.9 Km                    |
| € | HeadStart International School<br>Pinnacle International Academy<br>UWC Thailand | 17 min / 9.1 Km<br>10 min / 5.1 Km<br>22 min / 11 Km  |
| H | Bangkok Hospital Clinic Bangtao<br>Bangkok Hospital Siriroj<br>Laguna Wellness   | 12 min / 5.6 Km<br>40 min / 24 Km<br>12 min / 5.6 Km  |
| K | Xana Beach Club<br>Catch Beach Club<br>Maya Beach Club                           | 11 min / 5.2 Km<br>20 min / 8.1 Km<br>18 min / 7.4 Km |