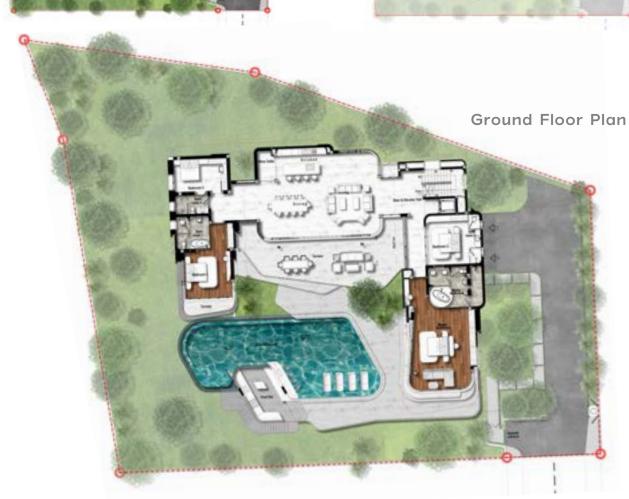

### OUR VILLAS

Step into the unparalleled luxury in an expansive living area, the embodiment of an ideal vacation home, equipped with advanced smart home technology for the ultimate modern living experience seldom found in Phuket. This area flows seamlessly into a fully-equipped kitchen, providing effortless convenience for casual dining.

Each of the 4 to 5 bedrooms has been thoughtfully crafted, situated in various parts of the villa to offer distinct layouts and ambiances. The master bedroom, a standout feature, is nestled close to awe-inspiring natural views, boasting a sleek, curvaceous design and sophisticated furniture. Step directly from this bedroom to enjoy exclusive access to the swimming pool, a tranquil retreat.

The villa's architectural gem is its second-floor balcony, a serene escape dedicated to relaxation amidst lush surroundings and the gentle sound of the wind. At Botanica The Valley, your comfort and pleasure are our highest priority. Seize the chance to live at the height of elegance in an environment that truly embraces the beauty of nature.