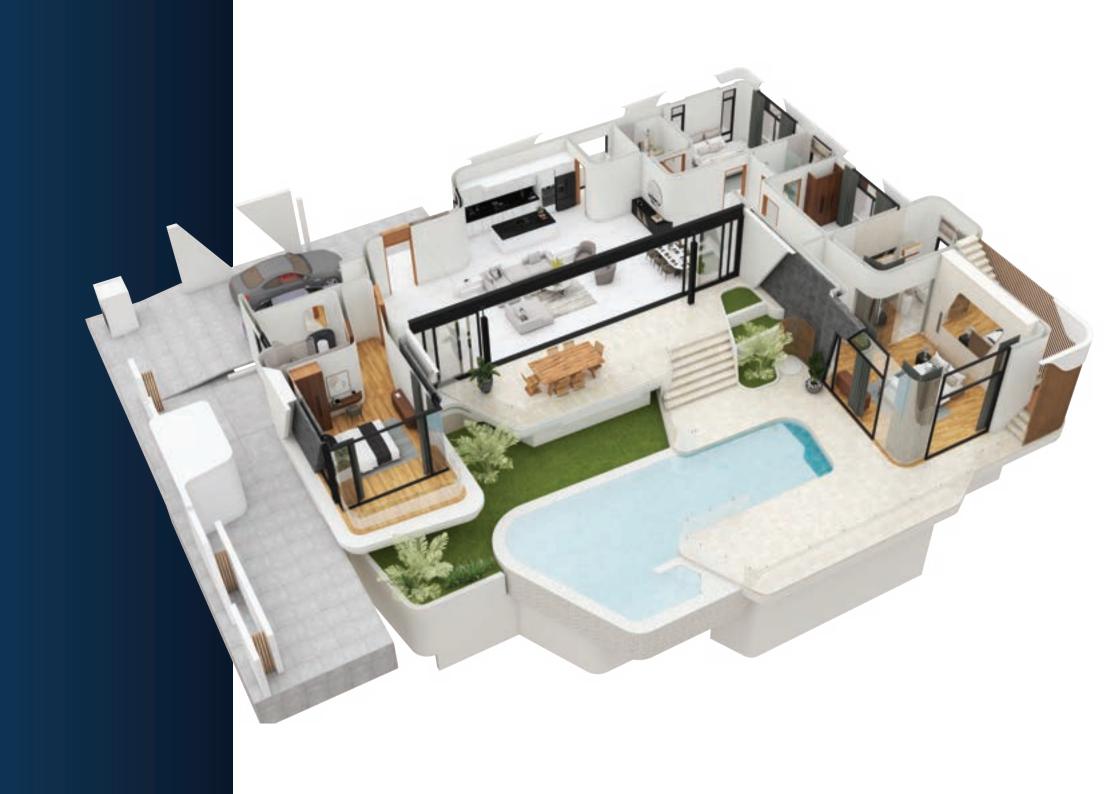

### OUR VILLAS

Step into the unparalleled luxury in an expansive living area, the embodiment of an ideal vacation home, equipped with advanced smart home technology for the ultimate modern living experience seldom found in Phuket. This area flows seamlessly into a fully-equipped kitchen, providing effortless convenience for casual dining.

Each of the 4 to 5 bedrooms has been thoughtfully crafted, situated in various parts of the villa to offer distinct layouts and ambiances. The master bedroom, a standout feature, is nestled close to awe-inspiring natural views, boasting a sleek, curvaceous design and sophisticated furniture. Step directly from this bedroom to enjoy exclusive access to the swimming pool, a tranquil retreat.

The villa's architectural gem is its second-floor balcony, a serene escape dedicated to relaxation amidst lush surroundings and the gentle sound of the wind. At Botanica The Valley, your comfort and pleasure are our highest priority. Seize the chance to live at the height of elegance in an environment that truly embraces the beauty of nature.