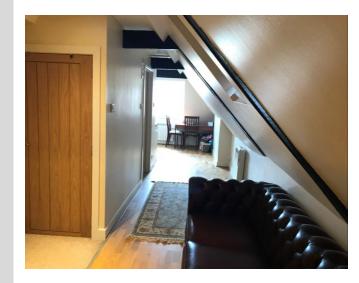

### THE PROPERTY

Flat 11C is decorated tastefully throughout, with fitted carpet in the bedroom, woodeffect flooring in the living space and vinyl flooring in the shower room and neutral walls.

There are built in wardrobes in the bedroom, and a modern kitchen area, with fitted base

and wall units, plus an integrated hob and oven.

There is space and plumbing for a washing machine, and space for a fridge.

The shower room includes a toilet, sink and electric shower.