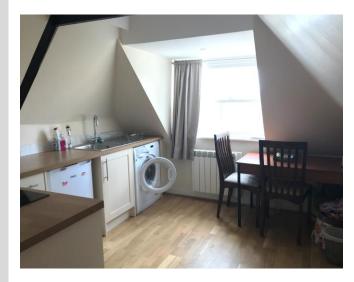

### THE PROPERTY

Flat 11C is decorated tastefully throughout, with fitted carpet in the bedroom, woodeffect flooring in the living space and vinyl flooring in the shower room and neutral walls.

There are built in wardrobes in the bedroom, and a modern kitchen area, with fitted base

and wall units, plus an integrated hob and oven.

There is space and plumbing for a washing machine, and space for a fridge.

The shower room includes a toilet, sink and electric shower.