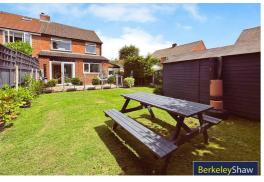

The ground floor offers a bright and airy lounge, flowing seamlessly into the dining area via a wide opening. Large sliding patio doors lead directly onto the sun-soaked, decked patio — ideal for al fresco dining and summer barbecues. The south-facing garden also features a well-maintained lawn, making it perfect for children and pets to play.