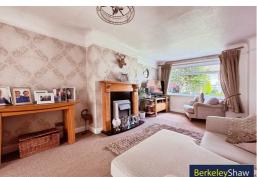

The ground floor offers a bright and airy lounge, flowing seamlessly into the dining area via a wide opening. Large sliding patio doors lead directly onto the sun-soaked, decked patio — ideal for al fresco dining and summer barbecues. The south-facing garden also features a well-maintained lawn, making it perfect for children and pets to play.