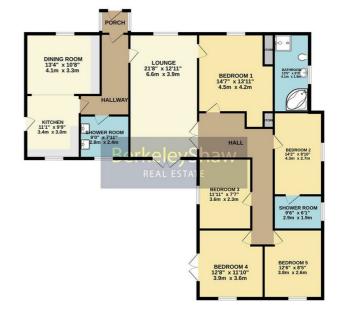

Porch

Hall

Kitchen

Dining Room

Family Bathroom

Lounge

Bedroom 1

Bedroom 2

Bedroom 3

Bedroom 4

Bedroom 5

Bathroom

## Shower Room

| Environmental Impact (CO <sub>2</sub> ) Rating      |         |           |
|-----------------------------------------------------|---------|-----------|
|                                                     | Current | Potential |
| Very environmentally friendly - lower CO2 emissions |         |           |
| (92 plus) 🛕                                         |         |           |
| (81-91)                                             |         |           |
| (69-80) C                                           |         |           |
| (55-68) D                                           |         |           |
| (39-54)                                             |         |           |
| (21-38) F                                           |         |           |
| (1-20) G                                            |         |           |
| Not environmentally friendly - higher CO2 emissions |         |           |
| England & Wales                                     |         |           |