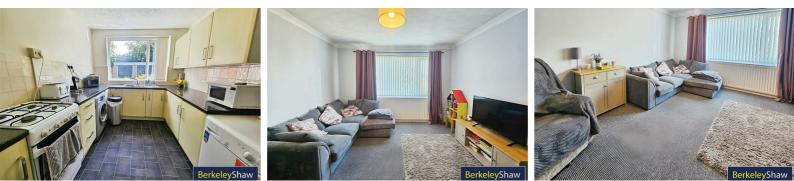

The well planned and presented accommodation has the benefit of double glazing, electric storage heaters and briefly comprises, communal hallway, private entrance hall, living room with bay window, kitchen with fitted units including oven and hob, two bedrooms and bathroom with electric shower over the bath. There are communal parking spaces to front and communal gardens.

## Entrance Hall Carpeted and painted

Living Room 14'8 x 11'9 (4.47m x 3.58m) Carpeted and painted

Kitchen 12'9 x 8'8 (3.89m x 2.64m) Painted and part tiled, vinyl floor

**Bedroom 1** 12'10 x 10'11 (3.91m x 3.33m) Carpeted and painted