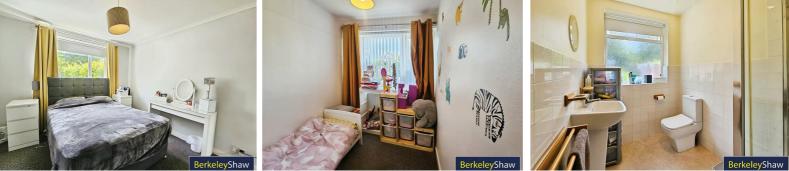

The well planned and presented accommodation has the benefit of double glazing, electric storage heaters and briefly comprises, communal hallway, private entrance hall, living room with bay window, kitchen with fitted units including oven and hob, two bedrooms and bathroom with electric shower over the bath. There are communal parking spaces to front and communal gardens.

## Entrance Hall Carpeted and painted

Living Room 14'8 x 11'9 (4.47m x 3.58m) Carpeted and painted

Kitchen 12'9 x 8'8 (3.89m x 2.64m) Painted and part tiled, vinyl floor

**Bedroom 1** 12'10 x 10'11 (3.91m x 3.33m) Carpeted and painted

**Bedroom 2** 9'7 x 6'8 (2.92m x 2.03m) Carpeted and painted

**Bathroom** 9'1 x 5'5 (2.77m x 1.65m) Tiled and painted