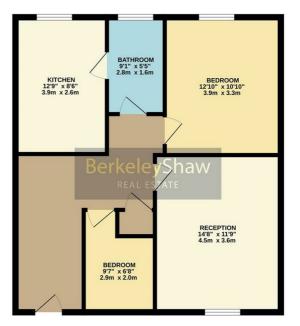

## Entrance Hall Carpeted and painted

Living Room 14'8 x 11'9 (4.47m x 3.58m) Carpeted and painted

Kitchen 12'9 x 8'8 (3.89m x 2.64m) Painted and part tiled, vinyl floor

**Bedroom 1** 12'10 x 10'11 (3.91m x 3.33m) Carpeted and painted

**Bedroom 2** 9'7 x 6'8 (2.92m x 2.03m) Carpeted and painted

**Bathroom** 9'1 x 5'5 (2.77m x 1.65m) Tiled and painted

## **Front Walled Garden**

GROUND FLOOR 682 sq.ft. (63.4 sq.m.) approx.

TOTAL FLOOR AREA: 682 sq.ft. (63.4 sq.m.) approx. White every attempt has been made is ensure the accuracy of the loopian contained their, measurements white every attempt has been made in ensure the properties only and the statement of the prospective purchase. The services, systems and applications shown have not been tested and no guarantee as as the regulative ensurement on the pain and the service are provided to the service of the services of the service of