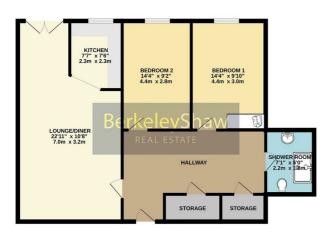

### Hall

Communal Dining Room

### **Communal Entrance Hall**

Lounge/Diner

Kitchen

Bedroom 1 DOUBLE

Bedroom 2 DOUBLE

#### Shower Room

GROUND FLOOR

| of doors, windows, rooms and any other items are approximate and no responsibility is taken for any error, |
|------------------------------------------------------------------------------------------------------------|
| omission or mis-statement. This plan is for illustrative purposes only and should be used as such by any   |
| prospective purchaser. The services, systems and appliances shown have not been tested and no guarantee    |
| as to their operability or efficiency can be given.                                                        |