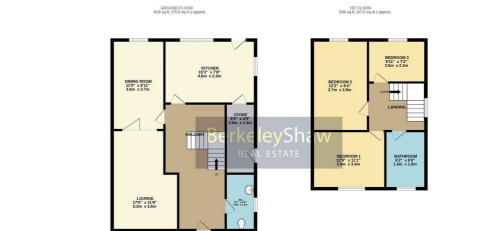

Hall 8'9" x 5'1" (2.67 x 1.56)

Lounge 16'11" x 11'8" (5.17 x 3.56)

**Dining Room** 11'8" x 8'11" (3.57 x 2.72)

**Kitchen** 15'2" x 7'8" (4.64 x 2.34)

**Downstairs WC** 5'0" x 4'0" (1.54 x 1.22)

**Utility/Store** 9'4" x 4'8" (2.86 x 1.44)

**Bedroom 1** 12'8" x 12'8" (3.88 x 3.88)

**Bedroom 2** 9'3" x 12'1" (2.84 x 3.70)

**Bedroom 3** 9'10" x 7'1" (3.01 x 2.18)

**Bathroom** 6'2" x 6'0" (1.88 x 1.84)

## Landing

## Garage (Detached)

TOTAL FLOOR AREA: 1324 sq.ft. (123.0 sq.m.) approx. this every astempt has been made to ensue the accuracy of the floopian contained hee, measurements of door, windlew, more and any often times are approximate and no negositativity is taken to any enco. omission or mis statement. This plan is the illustrative purposes only and should be used as south by any projective purphase. The services, systems and applicances thous have not been tread and no purphase.