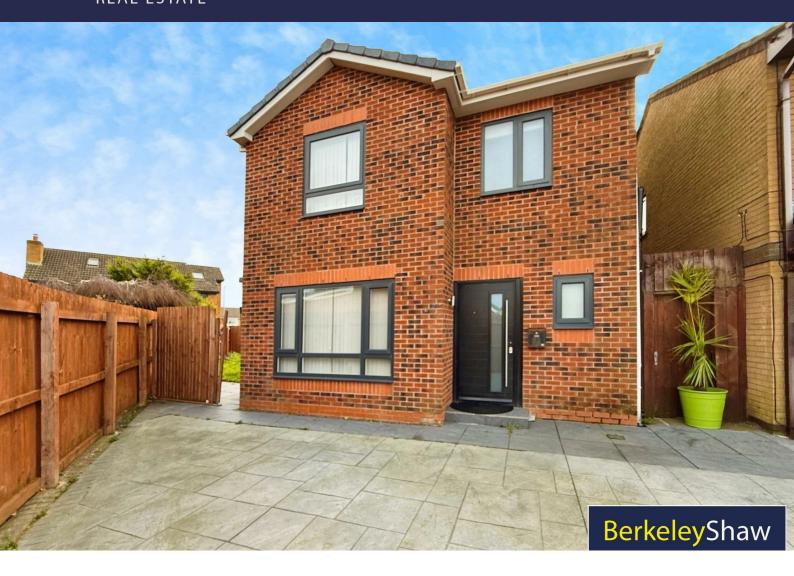

# 22a Alton Close, Liverpool, Merseyside L38 9GE

Offers Over £325,000

 $An \,IMPRESSIVE, HIGH \,Spec \,3\,BED\,\,DETACHED\,\,property\,\,ideal\,\,for\,a\,family\,\,wanting\,\,OPEN-PLAN\,\,living\,\,in\,\,this\,\,charming\,\,and\,\,popular\,\,coastal\,\,village.$ 

Ideally situated near to the beach in Hightown, this family home benefits from: Entrance hall, downstairs WC, Living Room, Stunning Open-Plan Kitchen Dining room that has bi-folds leading to the family garden with stone patio area and grass lawn.

Up stairs there are 3 double bedrooms, with the main bedroom benefiting from an en-suite and a family bathroom with full-size bath and over shower.

Externally to the front is a large shared paved driveway for parking and at the rear the gardens are grass lawn and stone patio.