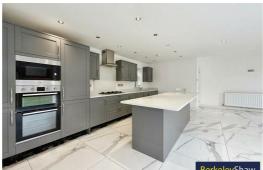

# Kitchen/Living/Dining

19'3" x23'5" (5.88 x7.15)

Radiator, bi fold doors to rear and side, kitchen island, assortment of wall and base units, integrated fridge freezer, plumbing for washer/dryer, gas hob, extractor fan, double over, grill.