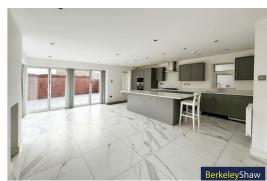

# Kitchen/Living/Dining

19'3" x23'5" (5.88 x7.15)

Radiator, bi fold doors to rear and side, kitchen island, assortment of wall and base units, integrated fridge freezer, plumbing for washer/dryer, gas hob, extractor fan, double over, grill.