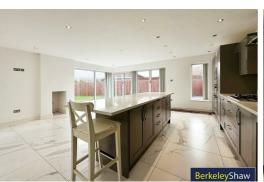

# Kitchen/Living/Dining

19'3" x23'5" (5.88 x7.15)

Radiator, bi fold doors to rear and side, kitchen island, assortment of wall and base units, integrated fridge freezer, plumbing for washer/dryer, gas hob, extractor fan, double over, grill.