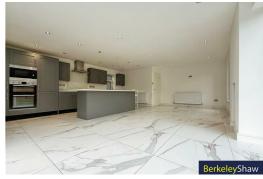

# Kitchen/Living/Dining

19'3" x23'5" (5.88 x7.15)

Radiator, bi fold doors to rear and side, kitchen island, assortment of wall and base units, integrated fridge freezer, plumbing for washer/dryer, gas hob, extractor fan, double over, grill.