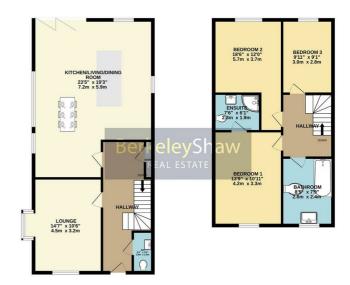

#### **Entrance Hall**

16'0" x 4'7" (4.88 x 1.40)

Radiator, access to downstairs WC

#### **Downstairs WC**

5'6" x 3'4" (1.68 x 1.03)

#### Lounge

14'7" x 10'5" (4.45 x 3.19)

Radiator, Electric Fire

# Kitchen/Living/Dining

19'3" x23'5" (5.88 x7.15)

Radiator, bi fold doors to rear and side, kitchen island, assortment of wall and base units, integrated fridge freezer, plumbing for washer/dryer, gas hob, extractor fan, double over, grill.

## **Master Bedroom**

13'9" x 10'11" (4.20 x 3.33)

Radiator

#### En suite

6'3" x 4'10" (1.91 x 1.48)

Shower, Vanity/storage wash basin, low level WC.

#### 2nd Bedroom

12'0" x 9'9" (3.66 x 2.99)

Radiator

### 3rd Bedroom

9'10" x 9'0" (3.01 x 2.76)

Radiator

## **Family Bathroom**

8'4" x 7'9" (2.56 x 2.37)

Heated Towel Rail, Low level WC, free standing wash basin, shower over bath. Tiled floor and walls

SROUND FLOOR

1ST FLOOR

Whilst every attempt has been made to ensure the accuracy of the floorplan contained been, measurement of doors, windows, inorms and any other teams are approximate and no responsibility is taken for any error, emissions or the statement. This plan is for illustrative purposes only and should be used as soot by any prospective purchaser. The services, systems and appliances shown have not been tested and no guarante as to their operability or efficiency; can be given the contractive as to their operability or efficiency; can be given.