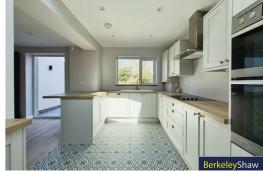

Step inside to discover a bright and spacious open-plan kitchen, living, and dining area, ideal for family gatherings and entertaining. The brand-new kitchen is equipped with top-of-the-range appliances, offering a sleek and stylish space for cooking and dining. The separate front lounge provides a peaceful retreat, perfect for relaxing after a busy day.