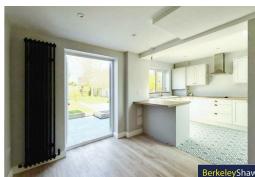

Step inside to discover a bright and spacious open-plan kitchen, living, and dining area, ideal for family gatherings and entertaining. The brand-new kitchen is equipped with top-of-the-range appliances, offering a sleek and stylish space for cooking and dining. The separate front lounge provides a peaceful retreat, perfect for relaxing after a busy day.

Kitchen Area

13'5" x 7'10" (4.11 x 2.40)

**Breakfast Area** 

11'2" x 8'6" (3.41 x 2.60)

**Dining Room** 

8'2" x 11'1" (2.50 x 3.40)

Garden Room

7'6" x 11'1" (2.30 x 3.40)