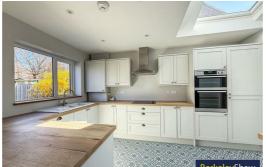

Step inside to discover a bright and spacious open-plan kitchen, living, and dining area, ideal for family gatherings and entertaining. The brand-new kitchen is equipped with top-of-the-range appliances, offering a sleek and stylish space for cooking and dining. The separate front lounge provides a peaceful retreat, perfect for relaxing after a busy day.