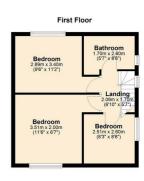

**Utility Room** 

3'11" x 7'10" (1.20 x 2.40)

Landing

Bedroom 1

11'6" x 6'6" (3.51 x 2.00)

Bedroom 2

9'5" x 11'1" (2.89 x 3.40)

Bedroom 3

8'2" x 8'6" (2.51 x 2.60)

**Bathroom** 

5'6" x 8'6" (1.70 x 2.60)

Bike/Bin Store

3'3" x 7'10" (1.00 x 2.40)

Lighting, Electrics and Water Tap.

Plan produced using PlanUp.

7 Byron Road, Maghull