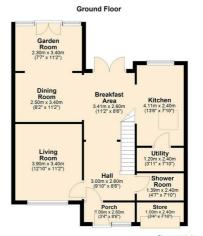

**Porch** 

3'3" x 8'6" (1.00 x 2.60)

Hall

9'10" x 8'6" (3.00 x 2.60)

**Downstairs Shower Room & WC** 

4'6" x 7'10" (1.39 x 2.40)

Living Room

12'9" x 11'1" (3.90 x 3.40)

Kitchen Area

13'5" x 7'10" (4.11 x 2.40)

**Breakfast Area** 

11'2" x 8'6" (3.41 x 2.60)

**Dining Room** 

8'2" x 11'1" (2.50 x 3.40)

Garden Room

7'6" x 11'1" (2.30 x 3.40)