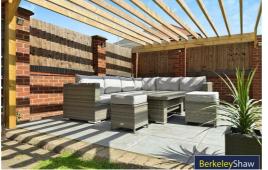

Finished to an exceptional standard throughout, the home has been thoughtfully extended to create a bright and spacious open-plan kitchen, living and dining area – perfect for modern family life and entertaining. NEW Patio doors open out to a beautifully landscaped, sunny rear GARDEN featuring a charming pergola-covered seating area, ideal for al fresco dining. Storage shed is discreetly tucked away, providing ample practicality without compromising on outdoor aesthetics.