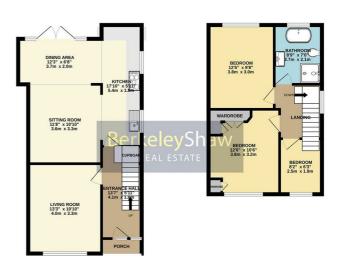

#### **Dining Area**

12'1" x 6'6" (3.70 x 2.0)

13'5" x 5'10" (4.10 x 1.80)

#### Kitchen

17'8" x 5'10" (5.40 x 1.80)

#### **Front Sitting Room**

11'9" x 10'9" (3.60 x 3.30)

Large bay window to the front aspect flooding the room with light. Focal Real Flame fireplace and Amtico flooring.

#### Bedroom 1

12'5" x 10'5" (3.80 x 3.20)

DOUBLE to the front aspect with fitted carpets and fitted wardrobes.

#### Bedroom 2

12'5" x 9'10" (3.80 x 3.0)

DOUBLE to the rear aspect with Amtico flooring.

#### Bedroom 3

8'2" x 6'2" (2.50 x 1.90)

SINGLE to the front aspect with fitted carpet.

#### **Bathroom**

8'10" x 6'10" (2.70 x 2.10)

Stunning bathroom with free standing bath and wet room type walk-in shower, WC, Bowl sink with wooden surround. Matt black finishings and vertical radiator.

#### Landing

TOTAL FLOOR AREA: 965 sqft. (89.7 sq m.) approx.

White every altering has been nade to ensure the accusary of the floogiate contained here, insalurements of otors, windows, storms and any other items are approximate end no reopensibility in sizes for any error, consisten or reasonment. This plan is the floorable register of the floorable register of the floorable register of the sizes of the floorable register of the floorable re