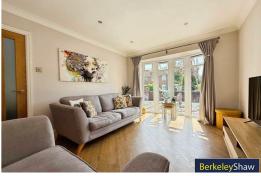

To the front, a separate lounge with a cosy gas real flame focal fireplace offers a peaceful retreat, while upstairs, the home continues to impress with three well-proportioned bedrooms. The principal bedroom boasts a large window and sleek built-in wardrobes, creating a bright and serene space.

#### **Front Sitting Room**

11'9" x 10'9" (3.60 x 3.30)

Large bay window to the front aspect flooding the room with light. Focal Real Flame fireplace and Amtico flooring.