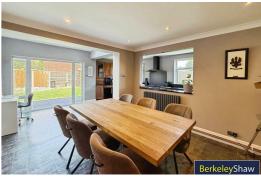

#### **Dining Area**

12'1" x 6'6" (3.70 x 2.0)

13'5" x 5'10" (4.10 x 1.80)

#### Kitchen

17'8" x 5'10" (5.40 x 1.80)