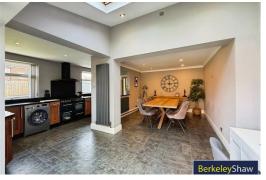

Finished to an exceptional standard throughout, the home has been thoughtfully extended to create a bright and spacious open-plan kitchen, living and dining area – perfect for modern family life and entertaining. NEW Patio doors open out to a beautifully landscaped, sunny rear GARDEN featuring a charming pergola-covered seating area, ideal for al fresco dining. Storage shed is discreetly tucked away, providing ample practicality without compromising on outdoor aesthetics.

#### **Dining Area**

12'1" x 6'6" (3.70 x 2.0)

13'5" x 5'10" (4.10 x 1.80)

#### Kitchen

17'8" x 5'10" (5.40 x 1.80)