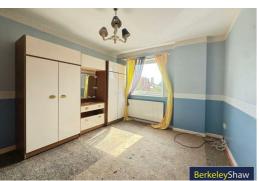

#### Bedroom 1

13'6" x 8'2" (4.13 x 2.51)

**DOUBLE** 

## Bedroom 2

13'1" x 10'4" (4.00 x 3.16)

**SINGLE** 