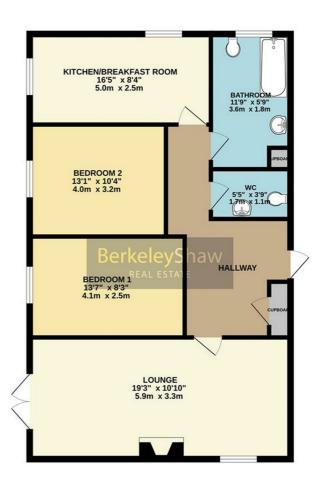

#### Lounge

19'3" x 10'10" (5.87 x 3.31)

## **Breakfast Kitchen**

16'4" x 8'3" (5.00 x 2.54)

#### Bedroom 1

13'6" x 8'2" (4.13 x 2.51)

**DOUBLE** 

## Bedroom 2

13'1" x 10'4" (4.00 x 3.16)

**SINGLE** 

#### **Bathroom**

11'9" x 5'9" (3.59 x 1.76)

#### W C

5'5" x 3'8" (1.66 x 1.14)