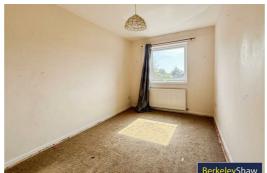

#### Bedroom 1

13'6" x 8'2" (4.13 x 2.51)

**DOUBLE** 

## Bedroom 2

13'1" x 10'4" (4.00 x 3.16)

**SINGLE** 