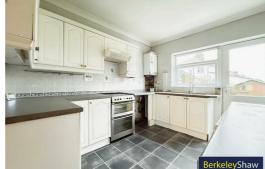

velopment potential. Whether you envision expanding the existing structure or creating a beautiful outdoor space, the possibilities are endless.

The spacious GARAGE provides ample storage or the potential for a workshop, while the driveway parking ensures that you and your guests will never be short of space. Both the front and rear gardens offer a delightful setting for outdoor relaxation or gardening enthusiasts.







#### Hall

24'1" x 11'10" (7.36 x 3.62)

## **Living Room**

18'7" x 11'6" (5.67 x 3.52)

#### **Bathroom**

11'8" x 5'0" (3.58 x 1.54)

## Lounge

16'9" x 11'3" (5.13 x 3.44)

#### Kitchen

11'10" x 9'1" (3.62 x 2.77)

#### Bedroom 1

15'8" x 11'3" (4.79 x 3.44)

#### Bedroom 2

11'11" x 10'1" (3.64 x 3.08)

#### Bedroom 3

15'3" x 11'11" (4.65 x 3.64)

# Garage