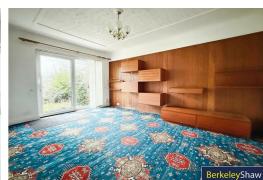

## **Living Room**

18'7" x 11'6" (5.67 x 3.52)

## Lounge

16'9" x 11'3" (5.13 x 3.44)