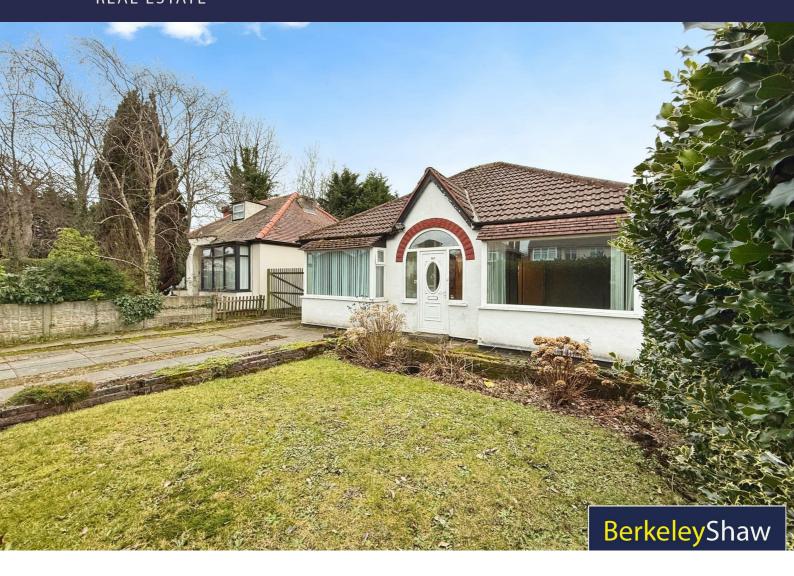

# 161 Liverpool Road South, Maghull, L31 8AA

£280,000

\*\*RENOVATION PROJECT\*\* FREEHOLD\*\*NO CHAIN\*\*

For those seeking a spacious plot to create their own unique FOREVER HOME this true bungalow has previously been extended to over 1500Sq. ft. With gardens to the front and rear, parking and a long driveway leading down to a large garage with pitched roof.

Boasting three well-proportioned bedrooms, this property is perfect for families or individuals looking for extra space. The bungalow features a single bathroom, ensuring convenience for all residents. Two reception rooms and a kitchen to the rear aspect with access to the garden.

One of the standout features of this property is its generous plot, which offers significant development potential. Whether you envision expanding the existing structure or creating a beautiful outdoor space, the possibilities are endless.

The spacious GARAGE provides ample storage or the potential for a workshop, while the driveway parking ensures that you and your guests will never be short of space. Both the front and rear gardens offer a delightful setting for outdoor relaxation or gardening enthusiasts.