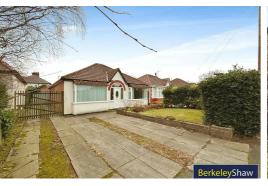

# 161 Liverpool Road South, Maghull, L31 8AA

£280,000

\*\*RENOVATION PROJECT\*\* FREEHOLD\*\*NO CHAIN\*\*

For those seeking a spacious plot to create their own unique FOREVER HOME this true bungalow has previously been extended to over 1500Sq. ft. With gardens to the front and rear, parking and a long driveway leading down to a large garage with pitched roof.

One of the standout features of this property is its generous plot, which offers significant development potential. Whether you envision expanding the existing structure or creating a beautiful outdoor space, the possibilities are endless.

The spacious GARAGE provides ample storage or the potential for a workshop, while the driveway parking ensures that you and your guests will never be short of space. Both the front and rear gardens offer a delightful setting for outdoor relaxation or gardening enthusiasts.