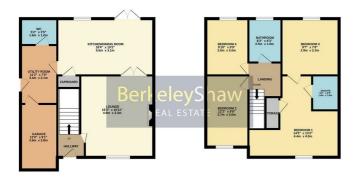

#### Lounge

Kitchen/Dining Room

Utility

**Downstairs WC** 

Garage/Gym

Bedroom 1

Ensuite

Bedroom 2

Bedroom 3

Bedroom 4

### Family Bathroom

## Landing

GROUND FLOOR

1ST FLOOR

Whilst every attempt has been made to ensure the accuracy of the flooplan contained here, measurements of doors, weddes, torons and any offers times are approximate and no reoponsibility is taken for any enco, omission or missatement. This pain is not flustated any purposes only and should be used as also the any prospective purchaser. The services, systems and appliances shour have not been tested and no guarantee as to their operation or deficiency can be given.