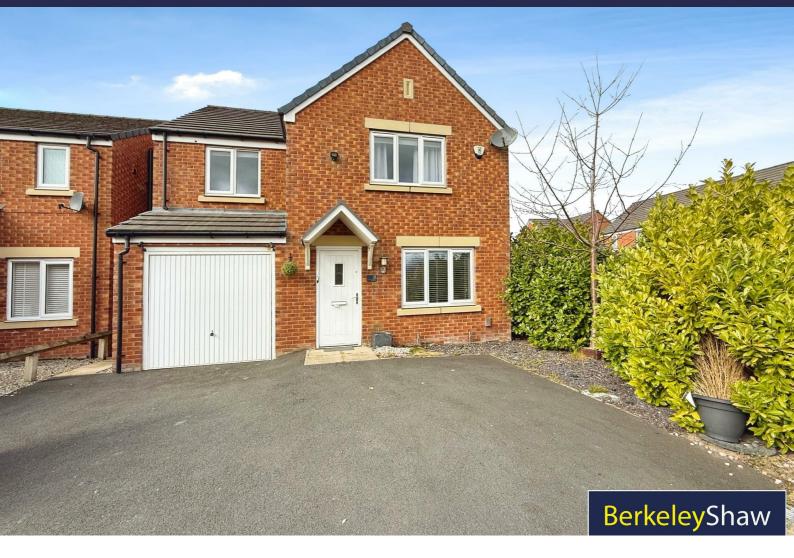

# 8 Heron Way, Maghull, L31 1LS Asking Price £280,000

Built in 2018, this 4 bedroom, 3 bathroom, DETACHED property spans an impressive 1,076 square feet, providing ample space for families or those seeking a little extra room to breathe.

Outside to the front is DRIVEWAY parking, accommodating up to three vehicles, which is a rare find in many areas. This practical aspect adds to the overall appeal, making it an excellent choice for families or individuals with multiple cars. To the rear is a family friendly garden with grass lawn ideal for playing and alfresco dining in the summer months.

Situated in a friendly neighbourhood, close to excellent SCHOOLS, this property is perfect for those looking to enjoy a peaceful lifestyle while still being close to local amenities and motorway links. Whether you are a firsttime buyer or seeking a family home, this house on Heron Way is a wonderful opportunity to create lasting memories in a modern and stylish setting. Don't miss the chance to make this lovely property your new home.