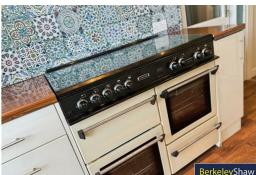

#### Kitchen

12'1" x 6'10" (3.70 x 2.10)

Double glazed Upvc door leading to the rear garden. Range of wall and base units incorporating worksurfaces with inset stainless steel sink and drainer with mixer tap over. Integrated oven. Four ring gas hob with extractor fan over. Space for fridge. Space for washing machine. Tiled splash backs. Laminate flooring.