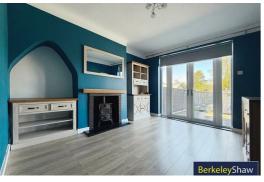

# Lounge

13'5" x 12'5" (4.10 x 3.80)

New Log Burner, patio doors onto rear sunny garden.