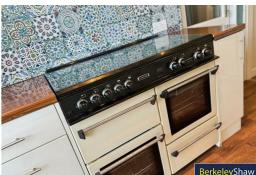

The two reception rooms benefit from Multi Fuel LOG BURNING STOVES ideal for both entertaining and quiet evenings at home. The kitchen has a RANGE COOKER and bohemian style tiles and is flooded with light from windows and door. Located next to the garage which could be converted to create a kitchen/living/dining room so popular with young families.

#### Kitchen

12'1" x 6'10" (3.70 x 2.10)

Double glazed Upvc door leading to the rear garden. Range of wall and base units incorporating worksurfaces with inset stainless steel sink and drainer with mixer tap over. Integrated oven. Four ring gas hob with extractor fan over. Space for fridge. Space for washing machine. Tiled splash backs. Laminate flooring.