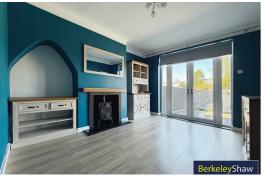

# Lounge

13'5" x 12'5" (4.10 x 3.80)

New Log Burner, patio doors onto rear sunny garden.