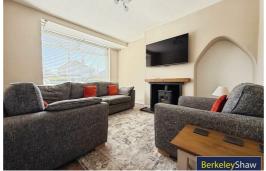

### **Front Room**

14'5" x 11'5" (4.40 x 3.50)

Double glazed Upvc window to the front. Fireplace housing stove with slate tiled hearth. Radiator.