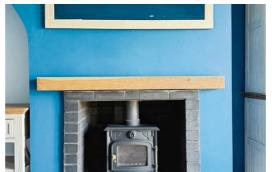

The two reception rooms benefit from Multi Fuel LOG BURNING STOVES ideal for both entertaining and quiet evenings at home. The kitchen has a RANGE COOKER and bohemian style tiles and is flooded with light from windows and door. Located next to the garage which could be converted to create a kitchen/living/dining room so popular with young families.

# Lounge

13'5" x 12'5" (4.10 x 3.80)

New Log Burner, patio doors onto rear sunny garden.