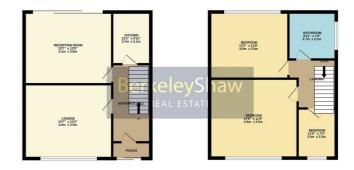

### Hall

### **Front Room**

14'5" x 11'5" (4.40 x 3.50)

Double glazed Upvc window to the front. Fireplace housing stove with slate tiled hearth. Radiator.

# Lounge

13'5" x 12'5" (4.10 x 3.80)

New Log Burner, patio doors onto rear sunny garden.

#### Kitchen

12'1" x 6'10" (3.70 x 2.10)

Double glazed Upvc door leading to the rear garden. Range of wall and base units incorporating worksurfaces with inset stainless steel sink and drainer with mixer tap over. Integrated oven. Four ring gas hob with extractor fan over. Space for fridge. Space for washing machine. Tiled splash backs. Laminate flooring.

# Landing

# Bedroom 1

14'9" x 11'9" (4.50 x 3.60)

DOUBLE to front aspect

## Bedroom 2

13'1" x 11'8" (4.01 x 3.56)

DOUBLE to rear aspect

### Bedroom 3

11'1" x 7'2" (3.40 x 2.20)

SINGLE to front aspect

## **Bathroom**

8'10" x 6'10" (2.70 x 2.10)

windows to side and rear, full-size bath with over shower.

# Garage

GROUND FLOOR

1ST FLOOR

Whilst every attempt has been made to ensure the accuracy of the floorplan contained here, measurements of doors, windows, recens and any other times are appreciated and no responsibility is taken for any ensur, consistion or mis-statement. This plan is for illustratine purposes only and should be used as such by any prospective purchaser. This services, systems and applicances shown have not been treated and no guarantee