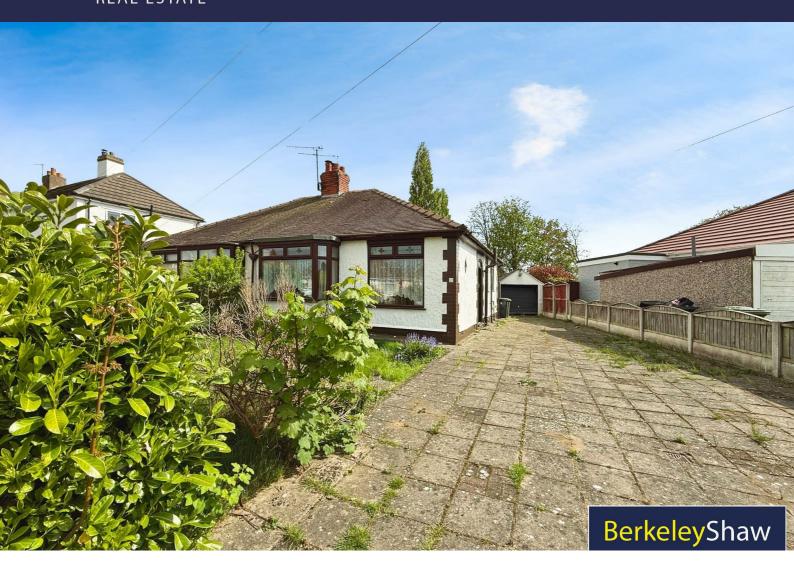

## 32 Silver Birch Way, Lydiate, Merseyside L31 4DU

Asking Price £239,950

Berkeley Shaw Real Estate are pleased to offer for sale this semi detached bungalow occupying a good sized plot situated in a highly desirous residential area. The property has been extended to the rear with a sun room and dining room, but does also require some modernisation and updating. The property also benefits from a gas central heating system and double glazing. The accommodation comprises entrance hall, living room with electric fire, opening to sun room and the dining room to the rear, kitchen, there are two bedrooms to the front and a bathroom. Outside there are gardens with driveway with parking for cars, well proportioned rear garden with patio area, herbaceous areas and detached garage. \*NO CHAIN INVOLVED\*