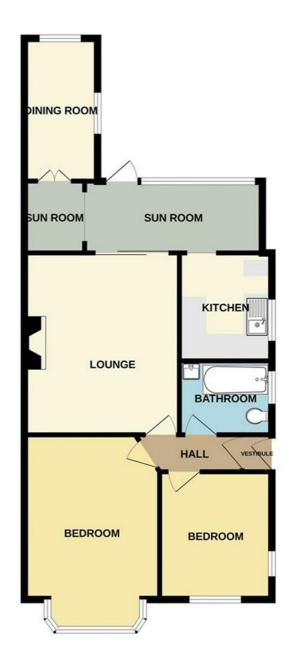

This is a leasehold property, 999 years from 1 January 1956.

Lounge

Bedroom 1

GROUND FLOOR 734 sq.ft. (68.2 sq.m.) approx.

Bedroom 2

**Kitchen** 

Sun Room

**Bathroom** 

**Dining Room** 

Hall

## TOTAL FLOOR AREA: 734 sq.ft. (68.2 sq.m.) approx.

Whilst every attempt has been made to ensure the accuracy of the floorpian contained here, measurement of doors, windows, rooms and any other items are approximate and no responsibility is taken for any error omission or mis-statement. This plan is for flustratively purposes only and should be used as such by any prospective purchaser. The services, systems and appliances shown have not been tested and no guarante as to their operability or efficiency can be given.