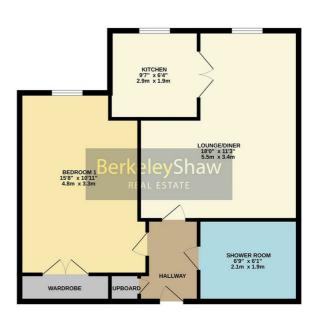

Leasehold

Hall **GROUND FLOOR** 

# Lounge/Diner

18'0" x 11'2" (5.49 x 3.42)

#### **Bedroom**

15'7" x 10'11" (4.77 x 3.34)

#### **Shower Room**

6'9" x 6'1" (2.07 x 1.86)

#### Kitchen

9'6" x 6'4" (2.91 x 1.94)