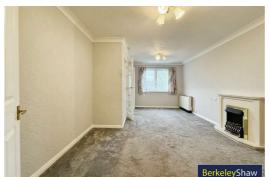

The apartment features a spacious reception room that welcomes you with warmth and light, providing an inviting space for relaxation. The double bedroom offers a peaceful retreat with built in mirrored wardrobe. The modern bathroom boasts a mobility-friendly wet room shower room, catering to the needs of its residents.

# Lounge/Diner

18'0" x 11'2" (5.49 x 3.42)