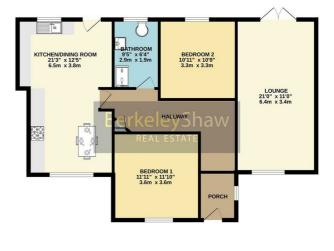

Hall GROUND FLOOR

Bright entrance porch with window leading to the main hallway. Built in storage units housing electric and gas meters.

### Lounge

20'11" x 11'1" (6.40 x 3.40)

A sunny dual aspect room with patio doors onto the south facing rear garden with grass lawn and bordered with mature trees.

#### Bedroom 1

11'9" x 11'9" (3.60 x 3.60)

DOUBLE to the front aspect.

#### Bedroom 2

10'9" x 10'9" (3.30 x 3.30)

DOUBLE to the rear aspect.

#### **Bathroom**

9'6" x 6'2" (2.90 x 1.90)

Brand New shower room with storage sink with cupboard, WC, walk-in double shower with glass panel screen, chrome heated towel rail. Wood-effect laminate flooring.

# Kitchen/Dining Room

21'3" x 12'5" (6.50 x 3.80)

Dual aspect room running the full depth of the bungalow with windows the front and rear plus back door leading to garden. Howdens fitted kitchen with a range of base and high-level neutral units and work surfaces, integrated appliances, double eye level oven, gas hob with over extractor. Tiled splashbacks, Wood effect laminate flooring. New Baxi Boiler.