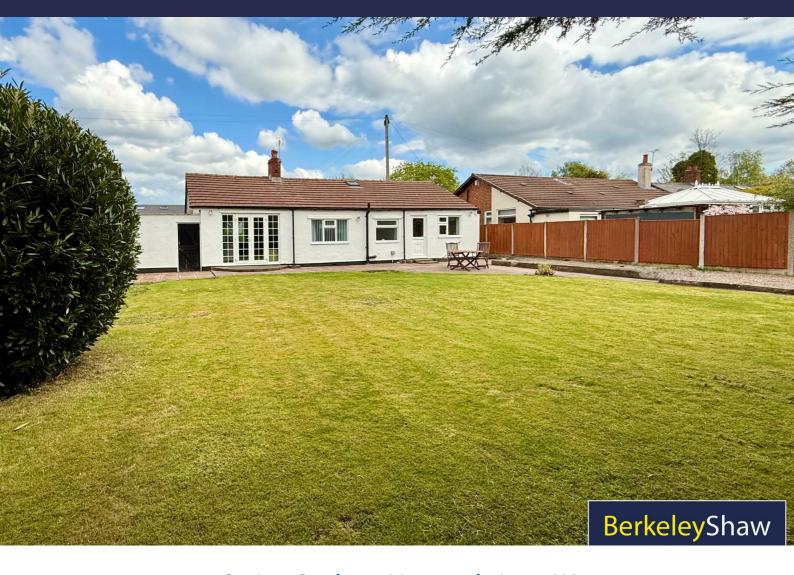

Positioned within easy walking distance of both train stations and local bus routes, the home enjoys excellent transport links, making commuting to Liverpool and beyond both convenient and efficient.

Set on a substantial plot with enviable south-facing gardens, the exterior space is just as impressive as the stunning interior. The landscaped rear garden offers the perfect space for entertaining or simply enjoying the sun throughout the day. Ample off-road parking is provided to the front, with space for up to three vehicles.

### Lounge

20'11" x 11'1" (6.40 x 3.40)

A sunny dual aspect room with patio doors onto the south facing rear garden with grass lawn and bordered with mature trees.