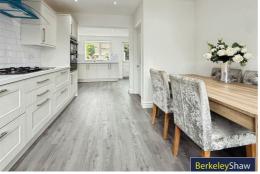

Internally, no detail has been overlooked. The property has been renovated to an exceptional standard, including a brand-new Howdens kitchen complete with integrated appliances, a stylish new shower room, and a state-of-the-art boiler and heater units for optimal efficiency. The home has also been fully re-wired and benefits from new floor coverings throughout, ensuring a turnkey purchase for the discerning buyer.

# Kitchen/Dining Room

21'3" x 12'5" (6.50 x 3.80)

Dual aspect room running the full depth of the bungalow with windows the front and rear plus back door leading to garden. Howdens fitted kitchen with a range of base and high-level neutral units and work surfaces, integrated appliances, double eye level oven, gas hob with over extractor. Tiled splashbacks, Wood effect laminate flooring. New Baxi Boiler.