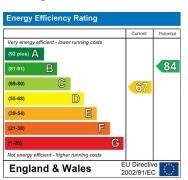

## Garage

|               |             |             |           |          | Current | Potentia |
|---------------|-------------|-------------|-----------|----------|---------|----------|
| Very environm | entally fri | endly - lov | ver CO2 e | missions |         |          |
| (92 plus) 🔼   |             |             |           |          |         |          |
| (81-91)       | B           |             |           |          |         |          |
| (69-80)       | (           | 3           |           |          |         |          |
| (55-68)       |             | D           |           |          |         |          |
| (39-54)       |             |             | E         |          |         |          |
| (21-38)       |             |             | F         |          |         |          |
| (1-20)        |             |             |           | G        |         |          |