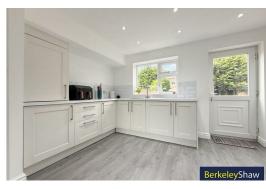

# Kitchen/Dining Room

21'3" x 12'5" (6.50 x 3.80)

Dual aspect room running the full depth of the bungalow with windows the front and rear plus back door leading to garden. Howdens fitted kitchen with a range of base and high-level neutral units and work surfaces, integrated appliances, double eye level oven, gas hob with over extractor. Tiled splashbacks, Wood effect laminate flooring. New Baxi Boiler.