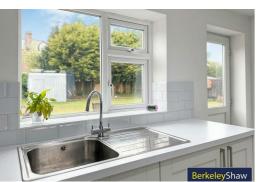

# Kitchen/Dining Room

21'3" x 12'5" (6.50 x 3.80)

Dual aspect room running the full depth of the bungalow with windows the front and rear plus back door leading to garden. Howdens fitted kitchen with a range of base and high-level neutral units and work surfaces, integrated appliances, double eye level oven, gas hob with over extractor. Tiled splashbacks, Wood effect laminate flooring. New Baxi Boiler.