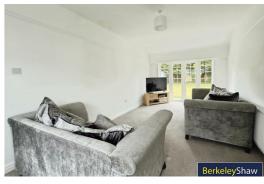

### Lounge

20'11" x 11'1" (6.40 x 3.40)

A sunny dual aspect room with patio doors onto the south facing rear garden with grass lawn and bordered with mature trees.