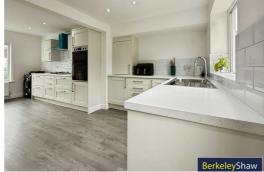

# Kitchen/Dining Room

21'3" x 12'5" (6.50 x 3.80)

Dual aspect room running the full depth of the bungalow with windows the front and rear plus back door leading to garden. Howdens fitted kitchen with a range of base and high-level neutral units and work surfaces, integrated appliances, double eye level oven, gas hob with over extractor. Tiled splashbacks, Wood effect laminate flooring. New Baxi Boiler.