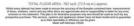

# Lounge

#### 14'8" x 11'6" (4.47 x 3.51)

Two double glazed windows to two elevations, electric wall heater and door leading through to;

# **Kitchen**

#### 8'11" x 5'2" (2.72 x 1.57)

Double glazed window, a range of high and low level kitchen units with complimentary working surfaces, part tiled walls, electric hob, extractor fan above, oven, stainless steel sink and drainer, fridge space and freezer space.

# Bedroom 1

#### 13'8" x 9'3" (4.17 x 2.82)

Double glazed window, electric wall heater and built in mirrored wardrobes.

#### Bedroom 2

13'9"into recess x 7'8" (4.19into recess x 2.34)

Double glazed window and electric wall heater.