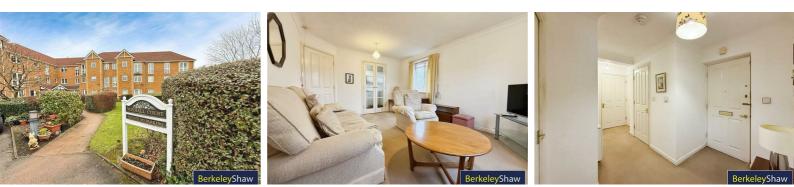

If you are looking to downsize to sheltered accommodation this first floor apartment (lift access) is perfect for you. With two double bedrooms, a bright dual aspect lounge, there is a well equipped kitchen and mobility friendly shower room with seat.

# Lounge

# **Entrance Hall**

14'6" x 8'9" (4.43 x 2.67)

Electric wall heater, two storage cupboards and intercom.