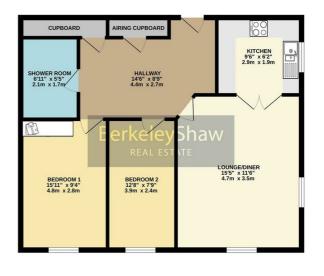

# **Entrance Hall**

14'6" x 8'9" (4.43 x 2.67)

Electric wall heater, two storage cupboards and intercom.

#### 14'8" x 11'6" (4.47 x 3.51)

Two double glazed windows to two elevations, electric wall heater and door leading through to;

#### 8'11" x 5'2" (2.72 x 1.57)

Double glazed window, a range of high and low level kitchen units with complimentary working surfaces, part tiled walls, electric hob, extractor fan above, oven, stainless steel sink and drainer, fridge space and freezer space.

#### 13'8" x 9'3" (4.17 x 2.82)

Double glazed window, electric wall heater and built in mirrored wardrobes.

#### Bedroom 2

13'9"into recess x 7'8" (4.19into recess x 2.34)

Double glazed window and electric wall heater.

## 6'11" x 5'5" (2.12 x 1.66)

A double shower cubicle,' PVC' walls, vanity sink unit, 'WC', part tiled walls and extractor fan.