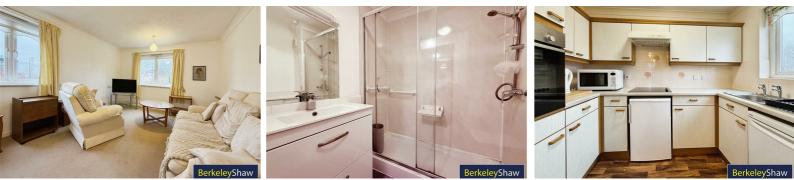

# Shower Room

## 6'11" x 5'5" (2.12 x 1.66)

A double shower cubicle,' PVC' walls, vanity sink unit, 'WC', part tiled walls and extractor fan.