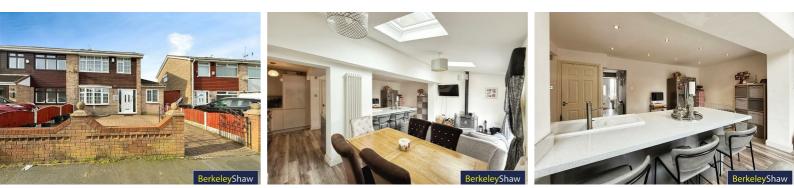

# 10 Filbert Close, Liverpool, L33 4DT Asking Price £230,000

This EXTENDED semi-detached house offers families all the space they could want for, is in excellent condition and ready to move straight in. The show stopper is the EXTENDED open-plan kitchen/living/dining room with breakfast bar and log burner.

For those with vehicles, the property offers parking for two cars, a valuable feature in this bustling area. Outside to the rear is an easy maintenance garden ideal for summer BBQ's. The location itself is well-connected, providing easy access to Maghull's local amenities, excellent schools, and motorways, making it a practical choice for modern everyday living.

## Kitchen/Living/Dining Room

#### 22'7" x 19'0" (6.90 x 5.80)

breakfast island, bi-folding doors, Log burner, velux sky lights - a stunning room that must be seen.