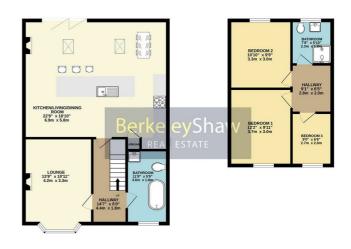

# Hall

14'5" x 5'10" (4.40 x 1.80)

#### Lounge

13'9" x 10'9" (4.20 x 3.30)

Electric fireplace with light effects, window to front aspect

# **Downstairs Bathroom**

11'9" x 5'10" (3.60 x 1.80)

Free standing roll top bath, floating storage sink, white vertical radiator & WC

## Kitchen/Living/Dining Room

#### 22'7" x 19'0" (6.90 x 5.80)

breakfast island, bi-folding doors, Log burner, velux sky lights - a stunning room that must be seen.

#### Bedroom 1

12'1" x 9'10" (3.70 x 3.0) DOUBLE

## Bedroom 2

10'9" x 9'10",0'0" (3.30 x 3,0) DOUBLE

## Bedroom 3

8'10" x 6'6" (2.70 x 2.0) SINGLE

## **Shower Room**

7'6" x 5'10" (2.30 x 1.80)

Berkeley Shaw Estate Agents Limited. Company No. 0784754 Berkeley Shaw Real Estate Limited. Company No. 05206927

1ST FLOOP

While very attempt has been made to ensure the accuracy of the floopfan contained here, measurements of doors, whichow, nooms and any other terms are approximate and no negoschatility in taken for any emot, emission or mis-statement. This plan is for illustrative purposes only and should be used as such by any prospective purchase. The service, systems and angliances thever have not been tested and no guarantee organized to the second service of the second second