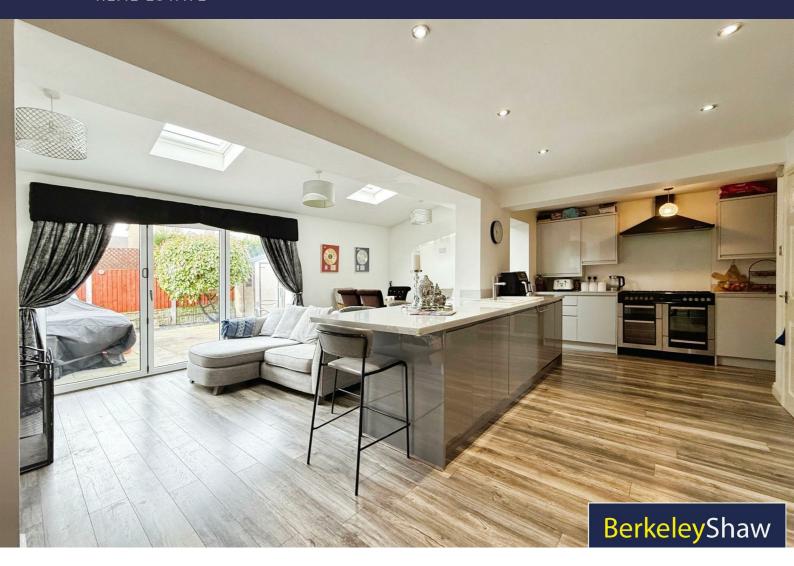

# 10 Filbert Close, Liverpool, L33 4DT Asking Price £230,000

This EXTENDED semi-detached house offers families all the space they could want for, is in excellent condition and ready to move straight in. The show stopper is the EXTENDED open-plan kitchen/living/dining room with breakfast bar and log burner.

## Kitchen/Living/Dining Room

#### 22'7" x 19'0" (6.90 x 5.80)

breakfast island, bi-folding doors, Log burner, velux sky lights - a stunning room that must be seen.