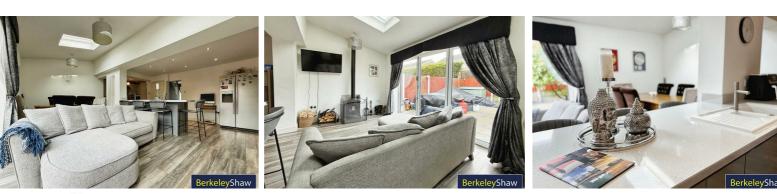

# 10 Filbert Close, Liverpool, L33 4DT Asking Price £230,000

This EXTENDED semi-detached house offers families all the space they could want for, is in excellent condition and ready to move straight in. The show stopper is the EXTENDED open-plan kitchen/living/dining room with breakfast bar and log burner.

#### Lounge

13'9" x 10'9" (4.20 x 3.30)

Electric fireplace with light effects, window to front aspect

## Kitchen/Living/Dining Room

#### 22'7" x 19'0" (6.90 x 5.80)

breakfast island, bi-folding doors, Log burner, velux sky lights - a stunning room that must be seen.