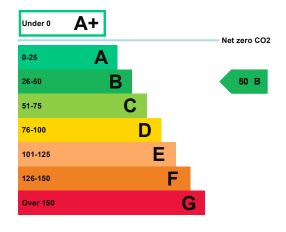

## **Energy rating and score**

This property's energy rating is B.

Properties get a rating from A+ (best) to G (worst) and a score.

The better the rating and score, the lower your property's carbon emissions are likely to be.

## How this property compares to others

Properties similar to this one could have ratings:

| If newly built                   | 25 A |
|----------------------------------|------|
| If typical of the existing stock | 75 C |