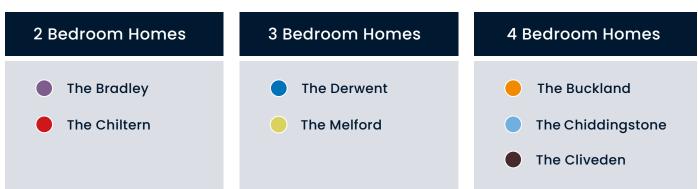

**The Chiltern** 

#### **Ground Floor**

Kitchen 2.96m x 2.03m | 9'8" x 6'8" Living/Dining Area 4.22m x 3.82m | 13'0" x 12'6"

#### First Floor

Main Bedroom 4.22m x 2.48m | 13'0" x 8'1" Bedroom 2 4.22m x 2.28m | 13'0" x 7'5" 2.06m x 1.92m | 6'9" x 6'3" Bathroom

This computer generated image is for illustrative purposes only. Images may include optional upgrades at additional cost. Its purpose is to give a feel for the development, not an accurate description of each property. External materials, finishes, landscaping and the position of garages (where provided), may vary throughout the development. Properties may also be built handed (mirror image). Please ask for further details.

The Bradley

A charming two bedroom bungalow featuring a modern kitchen/dining area, a separate living room and two good-sized bedrooms with easy access to the family bathroom.

#### **Ground Floor**

| Kitchen/Dining Area | 4.30m x 3.63m   14'2" x 11'11" |
|---------------------|--------------------------------|
| Living Room         | 4.28m x 3.92m   14'0" x 12'10" |
| Main Bedroom        | 3.83m x 3.08m   12'7" x 10'1"  |
| Bedroom 2           | 3.98m x 3.02m   13'10" x 9'11" |
| Bathroom            | 2.61m x 2.10m   8'6" x 6'10"   |

**The Derwent** 

A delightful three bedroom home featuring a living room with a bay window allowing for plenty of natural light and a separate kitchen/dining area with double doors leading out to the garden. Upstairs, you'll find the main bedroom boasting an en suite, two further bedrooms and a family bathroom.

#### **Ground Floor**

Kitchen/Dining Area Living Room 5.07m x 2.88m | 16'7" x 9'5" 5.07m x 3.73m | 16'7" x 12'3"

#### First Floor

 Main Bedroom
 3.78m x 3.05m | 12'5" x 10'0"

 En Suite
 3.05m x 1.40m | 10'0" x 4'7"

 Bedroom 2
 2.97m x 2.94m | 9'9" x 9'8"

 Bedroom 3
 2.88m x 2.01m | 9'5" x 6'7"

 Bathroom
 2.46m x 2.15m | 8'0" x 7'0"

The Buckland is a modern four bedroom home featuring an integral garage. The ground floor comprises a kitchen/dining area, a separate living room and a utility. Upstairs, boasts a main bedroom with an en suite, three further good-sized bedrooms and a family bathroom.

#### **Ground Floor**

Kitchen/Dining Area Living Room Utility 5.52m x 3.08m | 18'1" x 10'1" 4.93m x 3.36m | 16'2" x 11'0" 3.17m x 1.56m | 10'4" x 5'1"

#### First Floor

| Main Bedroom | 4.52m x 3.48m   14'10" x 11'5" |
|--------------|--------------------------------|
| En Suite     | 2.48m x 1.94m   8'1" x 6'4"    |
| Bedroom 2    | 3.49m x 3.48m   11'5" x 11'5"  |
| Bedroom 3    | 3.72m x 3.17m   12'2" x 10'4"  |
| Bedroom 4    | 2.94m x 2.88m   9'7" x 9'5"    |
| Bathroom     | 2.22m x 1.90m   7'3" x 6'3"    |
|              |                                |

A well-proportioned four bedroom home featuring a spacious kitchen/dining/family area, with double doors leading into the garden, a separate living room and utility to the ground floor. Upstairs, the main bedroom with an en suite can be found alongside three further bedrooms and a family bathroom.

#### **Ground Floor**

**The Chiddingstone** 

Kitchen/Dining/Family Area Living Room Utility

6.31m x 4.60m | 20'8" x 15'1" 5.27m x 3.38m | 17'3" x 11'1" 1.93m x 1.61m | 6'4" x 5'3"

#### First Floor

 Main Bedroom
 4.52m x 3.23m | 14'10" x 10'7"

 En Suite
 2.47m x 1.40m | 8'1" x 4'7"

 Bedroom 2
 3.89m x 3.38m | 12'9" x 11'1"

 Bedroom 3
 2.98m x 2.73m | 9'9" x 8'11"

 Bedroom 4
 2.83m x 2.08m | 9'3" x 6'10"

The Cliveden

A generous four bedroom home with a spacious kitchen/dining area and a separate living room with double doors leading out to the garden. A utility and study complete the ground floor. Upstairs, the main bedroom features an en suite, three further bedrooms and a family bathroom.

#### **Ground Floor**

Kitchen/Dining Area Living Room Study Utility 6.64m x 3.17m | 21'9" x 10'5" 4.59m x 3.97m | 15'0" x 13'0" 2.82m x 1.96m | 9'3" x 6'5" 2.12m x 1.68m | 6'11" x 5'6"

#### First Floor

 Main Bedroom
 4.03m x 3.81m | 13'2" x 12'6"

 En Suite
 2.48m x 2.33m | 8'1" x 7'8"

 Bedroom 2
 3.81m x 3.18m | 12'6" x 10'5"

 Bedroom 3
 3.18m x 2.74m | 10'5" x 9'0"

 Bedroom 4
 2.93m x 2.74m | 9'7" x 9'0"