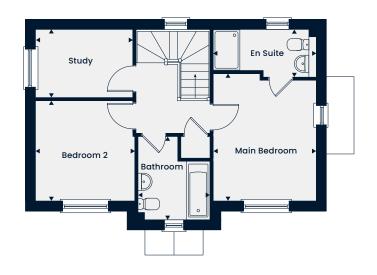

**The Chiltern** 

#### First Floor

Main Bedroom 4.22m x 2.48m | 13'0" x 8'1" Bedroom 2 4.22m x 2.28m | 13'0" x 7'5" 2.06m x 1.92m | 6'9" x 6'3" Bathroom

This computer generated image is for illustrative purposes only. Images may include optional upgrades at additional cost. Its purpose is to give a feel for the development, not an accurate description of each property. External materials, finishes, landscaping and the position of garages (where provided), may vary throughout the development. Properties may also be built handed (mirror image). Please ask for further details.