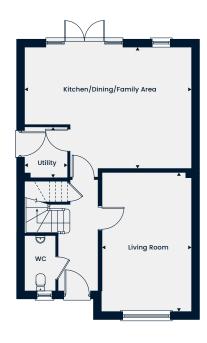

A well-proportioned four bedroom home featuring a spacious kitchen/dining/family area, with double doors leading into the garden, a separate living room and utility to the ground floor. Upstairs, the main bedroom with an en suite can be found alongside three further bedrooms and a family bathroom.

#### **Ground Floor**

**The Chiddingstone** 

Kitchen/Dining/Family Area Living Room Utility

6.31m x 4.60m | 20'8" x 15'1" 5.27m x 3.38m | 17'3" x 11'1" 1.93m x 1.61m | 6'4" x 5'3"