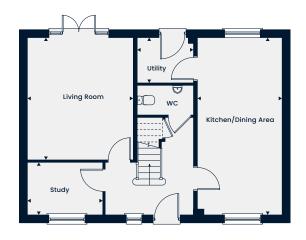

The Buckland is a modern four bedroom home featuring an integral garage. The ground floor comprises a kitchen/dining area, a separate living room and a utility. Upstairs, boasts a main bedroom with an en suite, three further good-sized bedrooms and a family bathroom.

#### **Ground Floor**

Kitchen/Dining Area Living Room Utility 5.52m x 3.08m | 18'1" x 10'1" 4.93m x 3.36m | 16'2" x 11'0" 3.17m x 1.56m | 10'4" x 5'1"