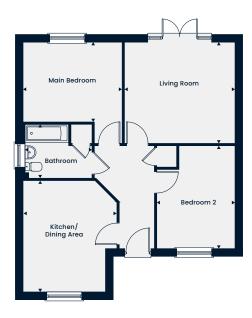

The Bradley

A charming two bedroom bungalow featuring a modern kitchen/dining area, a separate living room and two good-sized bedrooms with easy access to the family bathroom.

#### **Ground Floor**

| Kitchen/Dining Area | 4.30m x 3.63m   14'2" x 11'11" |
|---------------------|--------------------------------|
| Living Room         | 4.28m x 3.92m   14'0" x 12'10" |
| Main Bedroom        | 3.83m x 3.08m   12'7" x 10'1"  |
| Bedroom 2           | 3.98m x 3.02m   13'10" x 9'11" |
| Bathroom            | 2.61m x 2.10m   8'6" x 6'10"   |