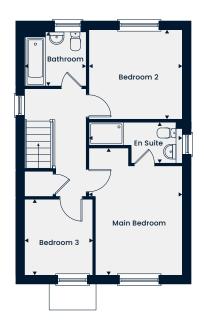

A well-proportioned four bedroom home featuring a spacious kitchen/dining/family area, with double doors leading into the garden, a separate living room and utility to the ground floor. Upstairs, the main bedroom with an en suite can be found alongside three further bedrooms and a family bathroom.

#### First Floor

 Main Bedroom
 4.52m x 3.23m | 14'10" x 10'7"

 En Suite
 2.47m x 1.40m | 8'1" x 4'7"

 Bedroom 2
 3.89m x 3.38m | 12'9" x 11'1"

 Bedroom 3
 2.98m x 2.73m | 9'9" x 8'11"

 Bedroom 4
 2.83m x 2.08m | 9'3" x 6'10"

 Bathroom
 2.12m x 1.90m | 6'11" x 6'3"

WC – Cloakroom

External materials, finishes, landscaping and the position of garages (where provided), may vary throughout the development. Properties may also be built handed (mirror image). Please ask for further details.