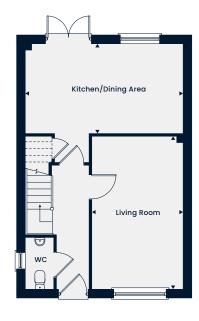

A well-proportioned four bedroom home featuring a spacious kitchen/dining/family area, with double doors leading into the garden, a separate living room and utility to the ground floor. Upstairs, the main bedroom with an en suite can be found alongside three further bedrooms and a family bathroom.

#### **Ground Floor**

**The Chiddingstone** 

Kitchen/Dining/Family Area Living Room Utility

6.31m x 4.60m | 20'8" x 15'1" 5.27m x 3.38m | 17'3" x 11'1" 1.93m x 1.61m | 6'4" x 5'3"

#### First Floor

 Main Bedroom
 4.52m x 3.23m | 14'10" x 10'7"

 En Suite
 2.47m x 1.40m | 8'1" x 4'7"

 Bedroom 2
 3.89m x 3.38m | 12'9" x 11'1"

 Bedroom 3
 2.98m x 2.73m | 9'9" x 8'11"

 Bedroom 4
 2.83m x 2.08m | 9'3" x 6'10"

 Bathroom
 2.12m x 1.90m | 6'11" x 6'3"

WC – Cloakroom

External materials, finishes, landscaping and the position of garages (where provided), may vary throughout the development. Properties may also be built handed (mirror image). Please ask for further details.