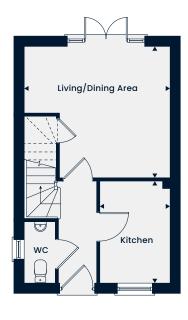

**The Chiltern** 

#### **Ground Floor**

Kitchen 2.96m x 2.03m | 9'8" x 6'8" Living/Dining Area 4.22m x 3.82m | 13'0" x 12'6"

#### First Floor

Main Bedroom 4.22m x 2.48m | 13'0" x 8'1" Bedroom 2 4.22m x 2.28m | 13'0" x 7'5" 2.06m x 1.92m | 6'9" x 6'3" Bathroom

This computer generated image is for illustrative purposes only. Images may include optional upgrades at additional cost. Its purpose is to give a feel for the development, not an accurate description of each property. External materials, finishes, landscaping and the position of garages (where provided), may vary throughout the development. Properties may also be built handed (mirror image). Please ask for further details.