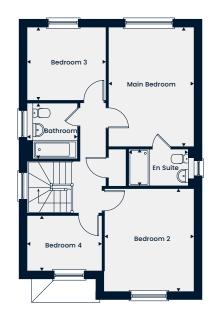

#### First Floor

 Main Bedroom
 4.52m x 3.23m | 14'10" x 10'7"

 En Suite
 2.47m x 1.40m | 8'1" x 4'7"

 Bedroom 2
 3.89m x 3.38m | 12'9" x 11'1"

 Bedroom 3
 2.98m x 2.73m | 9'9" x 8'11"

 Bedroom 4
 2.83m x 2.08m | 9'3" x 6'10"

 Bathroom
 2.12m x 1.90m | 6'11" x 6'3"

WC – Cloakroom

External materials, finishes, landscaping and the position of garages (where provided), may vary throughout the development. Properties may also be built handed (mirror image). Please ask for further details.