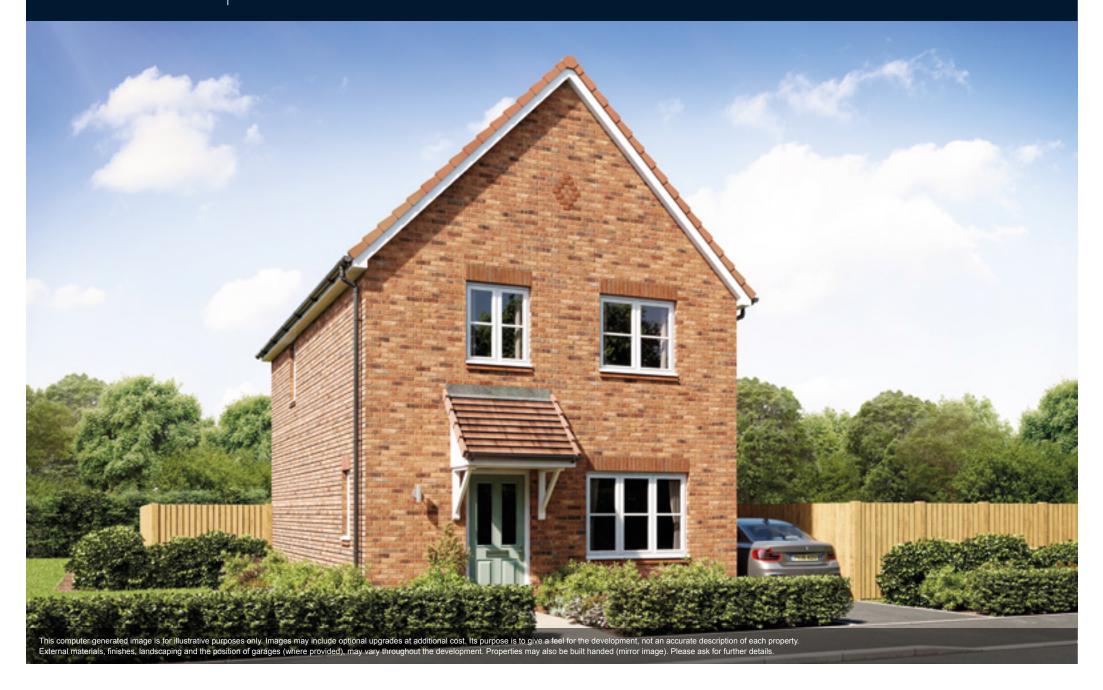

The Bradley

A charming two bedroom bungalow featuring a modern kitchen/dining area, a separate living room and two good-sized bedrooms with easy access to the family bathroom.

#### **Ground Floor**

| Kitchen/Dining Area | 4.30m x 3.63m   14'2" x 11'11" |
|---------------------|--------------------------------|
| Living Room         | 4.28m x 3.92m   14'0" x 12'10" |
| Main Bedroom        | 3.83m x 3.08m   12'7" x 10'1"  |
| Bedroom 2           | 3.98m x 3.02m   13'10" x 9'11" |
| Bathroom            | 2.61m x 2.10m   8'6" x 6'10"   |