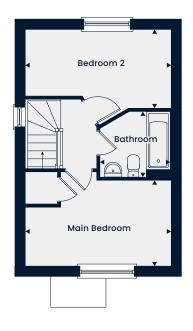

**The Chiltern** 

#### First Floor

Main Bedroom 4.22m x 2.48m | 13'0" x 8'1" Bedroom 2 4.22m x 2.28m | 13'0" x 7'5" 2.06m x 1.92m | 6'9" x 6'3" Bathroom

This computer generated image is for illustrative purposes only. Images may include optional upgrades at additional cost. Its purpose is to give a feel for the development, not an accurate description of each property. External materials, finishes, landscaping and the position of garages (where provided), may vary throughout the development. Properties may also be built handed (mirror image). Please ask for further details.