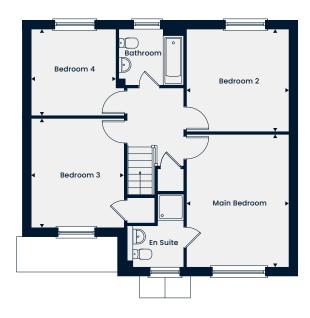

A well-proportioned four bedroom home featuring a spacious kitchen/dining/family area, with double doors leading into the garden, a separate living room and utility to the ground floor. Upstairs, the main bedroom with an en suite can be found alongside three further bedrooms and a family bathroom.

#### **Ground Floor**

**The Chiddingstone** 

Kitchen/Dining/Family Area Living Room Utility

6.31m x 4.60m | 20'8" x 15'1" 5.27m x 3.38m | 17'3" x 11'1" 1.93m x 1.61m | 6'4" x 5'3"

#### First Floor

 Main Bedroom
 4.52m x 3.23m | 14'10" x 10'7"

 En Suite
 2.47m x 1.40m | 8'1" x 4'7"

 Bedroom 2
 3.89m x 3.38m | 12'9" x 11'1"

 Bedroom 3
 2.98m x 2.73m | 9'9" x 8'11"

 Bedroom 4
 2.83m x 2.08m | 9'3" x 6'10"

 Bathroom
 2.12m x 1.90m | 6'11" x 6'3"

WC – Cloakroom

External materials, finishes, landscaping and the position of garages (where provided), may vary throughout the development. Properties may also be built handed (mirror image). Please ask for further details.