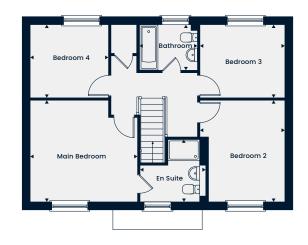

#### First Floor

| Main Bedroom | 4.52m x 3.48m   14'10" x 11'5" |
|--------------|--------------------------------|
| En Suite     | 2.48m x 1.94m   8'1" x 6'4"    |
| Bedroom 2    | 3.49m x 3.48m   11'5" x 11'5"  |
| Bedroom 3    | 3.72m x 3.17m   12'2" x 10'4"  |
| Bedroom 4    | 2.94m x 2.88m   9'7" x 9'5"    |
| Bathroom     | 2.22m x 1.90m   7'3" x 6'3"    |
|              |                                |