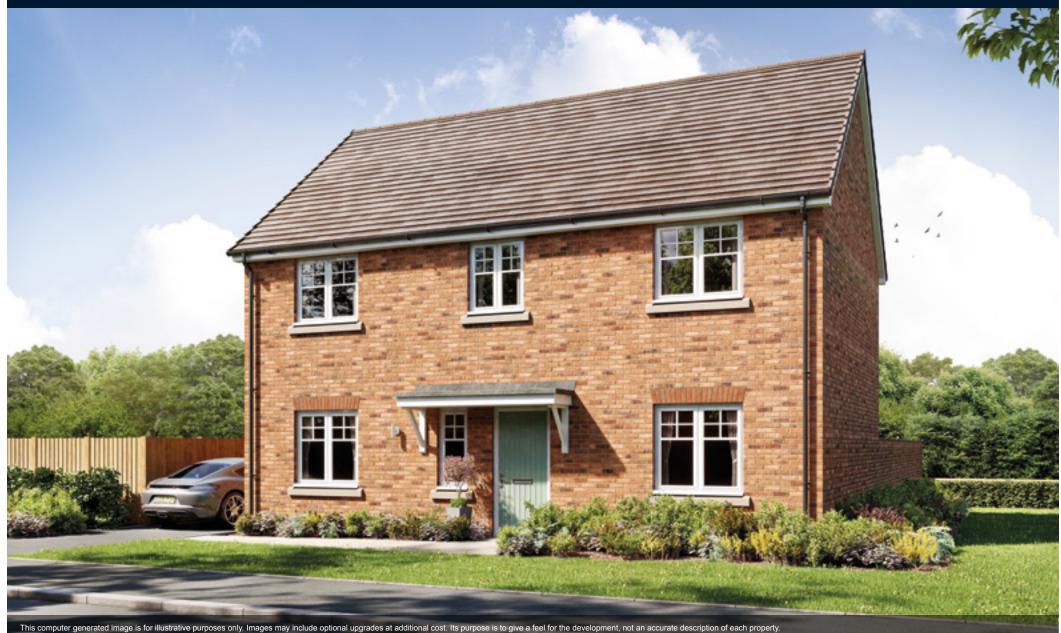

The Buckland is a modern four bedroom home featuring an integral garage. The ground floor comprises a kitchen/dining area, a separate living room and a utility. Upstairs, boasts a main bedroom with an en suite, three further good-sized bedrooms and a family bathroom.

#### **Ground Floor**

Kitchen/Dining Area Living Room Utility 5.52m x 3.08m | 18'1" x 10'1" 4.93m x 3.36m | 16'2" x 11'0" 3.17m x 1.56m | 10'4" x 5'1"

#### First Floor

| Main Bedroom | 4.52m x 3.48m   14'10" x 11'5" |
|--------------|--------------------------------|
| En Suite     | 2.48m x 1.94m   8'1" x 6'4"    |
| Bedroom 2    | 3.49m x 3.48m   11'5" x 11'5"  |
| Bedroom 3    | 3.72m x 3.17m   12'2" x 10'4"  |
| Bedroom 4    | 2.94m x 2.88m   9'7" x 9'5"    |
| Bathroom     | 2.22m x 1.90m   7'3" x 6'3"    |
|              |                                |