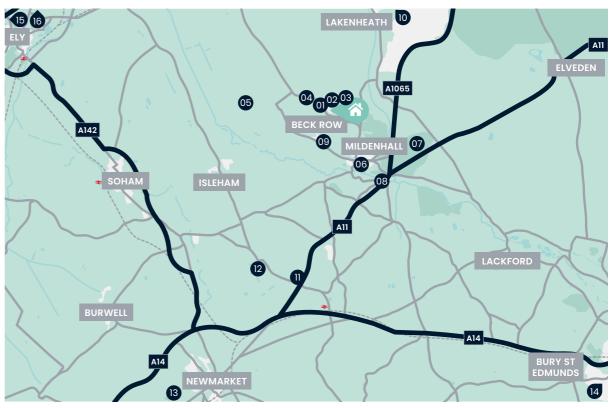

# **Connections**

Good transport links to nearby towns, cities and further afield.

9 min Lakenheath

4.9 miles

Destinations by car

27

**Thetford** 

15.1 miles

5,7

**Ipswich** 

42 miles

Destinations by train

29

Newmarket

48 min

Cambridge

Brandon

] hr

3 min

**Bury St Edmunds** 

### Your nearest transport links

Brandon

A11

London Stansted

### Up to 2 Miles

- 01. The Kings Head
- 02. Aspal Close Nature Reserve
- 03. Aspal Lane Nursery
- 04. Beck Row Primary Academy

### Up to 5 Miles

- 05. Mildenhall Stadium
- 06. Sainsbury's
- 07. Thetford Forest Park
- 08. Pancake & Waffle Shack
- 09. Hardstand Fitness

### Up to 10 Miles

- 10. Lakenheath Football Club
- WildTracks Outdoor Activity Park
- 12. Chippenham Park Gardens

### Up to 25 Miles

- 13. Newmarket Rowley
  Mile Course
- 14. Arc Shopping Centre
- 15. Ely Leisure Village
- 16. Ely City Football Club