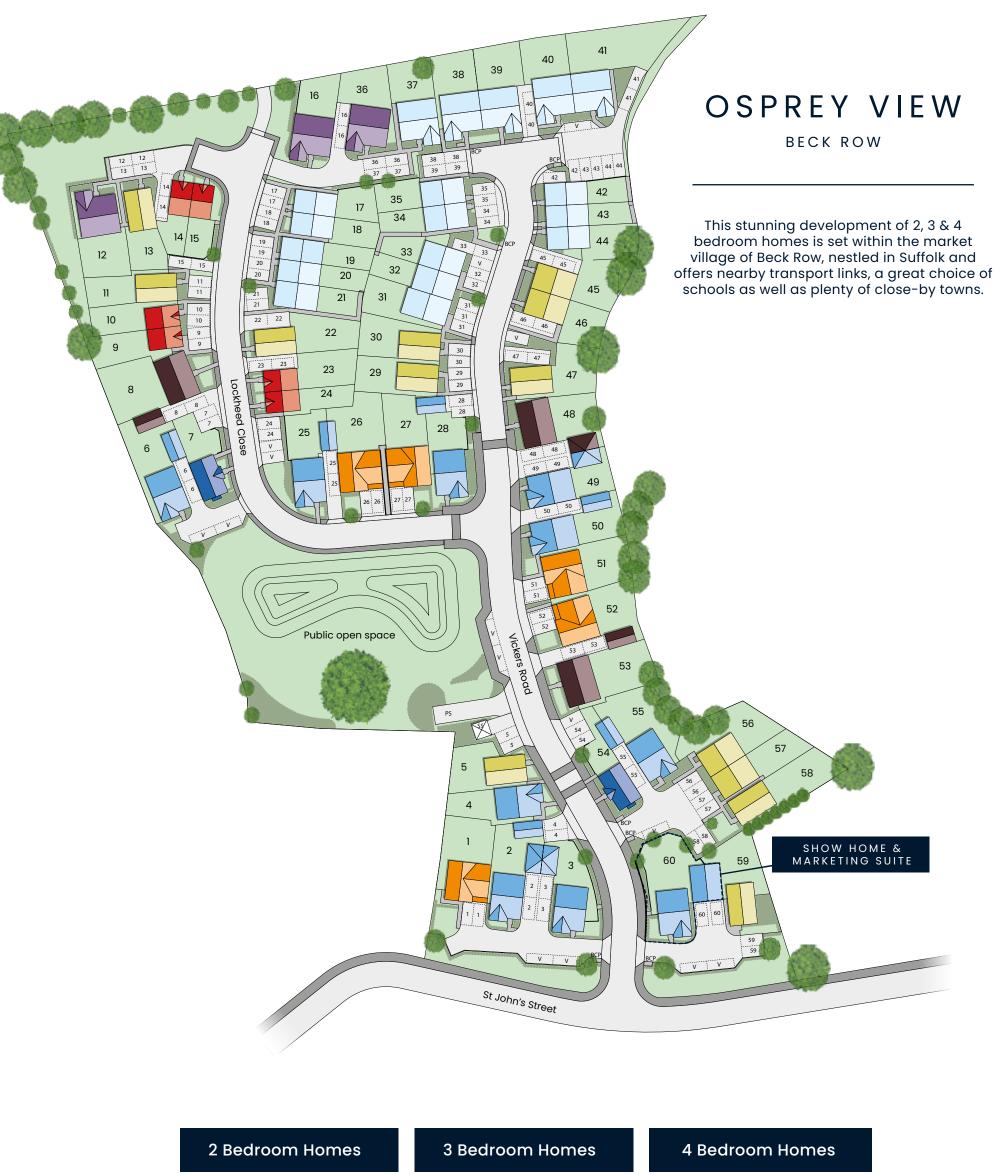

# OSPREY VIEW

BECK ROW

A STUNNING COLLECTION OF 2, 3 & 4 BEDROOM HOMES

# Welcome to Osprey View

A range of beautiful 2, 3 & 4 bedroom homes in the market village of Beck Row, Suffolk, this is the perfect place to live, work, and truly thrive. Beck Row is a quintessential English village, nestled in beautiful Suffolk. Here you are close to Ipswich, Thetford, and Bury St Edmunds, but there's plenty to do on your doorstep.