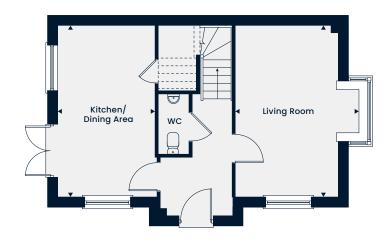

**The Chiltern** 

#### **Ground Floor**

Kitchen 2.96m x 2.03m | 9'8" x 6'8" Living/Dining Area 4.22m x 3.82m | 13'0" x 12'6"