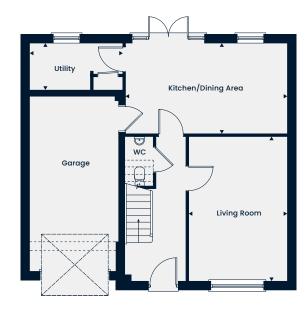

The Buckland is a modern four bedroom home featuring an integral garage. The ground floor comprises a kitchen/dining area, a separate living room and a utility. Upstairs, boasts a main bedroom with an en suite, three further good-sized bedrooms and a family bathroom.

#### **Ground Floor**

Kitchen/Dining Area Living Room Utility 5.52m x 3.08m | 18'1" x 10'1" 4.93m x 3.36m | 16'2" x 11'0" 3.17m x 1.56m | 10'4" x 5'1"

#### First Floor

| Main Bedroom | 4.52m x 3.48m   14'10" x 11'5" |
|--------------|--------------------------------|
| En Suite     | 2.48m x 1.94m   8'1" x 6'4"    |
| Bedroom 2    | 3.49m x 3.48m   11'5" x 11'5"  |
| Bedroom 3    | 3.72m x 3.17m   12'2" x 10'4"  |
| Bedroom 4    | 2.94m x 2.88m   9'7" x 9'5"    |
| Bathroom     | 2.22m x 1.90m   7'3" x 6'3"    |
|              |                                |