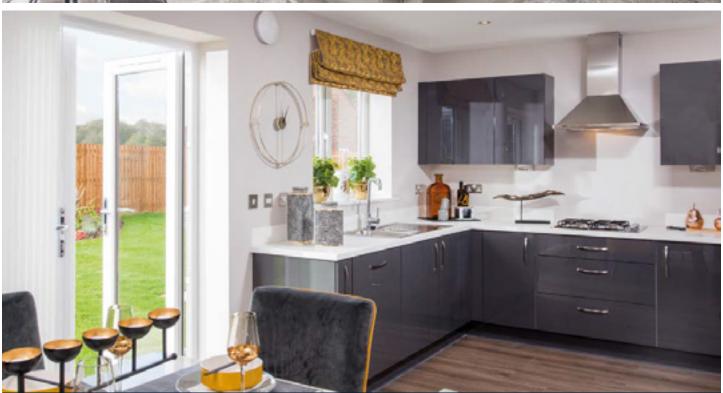

# **Specifications**

| Kitchen                                                                                                                                                                                                                                                                                                                                                                                                                                                                                                                                                                                                          | 2 & 3 bedrooms                        | 4 bedrooms                            |
|------------------------------------------------------------------------------------------------------------------------------------------------------------------------------------------------------------------------------------------------------------------------------------------------------------------------------------------------------------------------------------------------------------------------------------------------------------------------------------------------------------------------------------------------------------------------------------------------------------------|---------------------------------------|---------------------------------------|
| Choice of kitchen units with soft-close drawers and doors'                                                                                                                                                                                                                                                                                                                                                                                                                                                                                                                                                       | /                                     | <b>✓</b>                              |
| Choice of worktops 40mm with matching upstand to kitchen and utility room                                                                                                                                                                                                                                                                                                                                                                                                                                                                                                                                        | /                                     | /                                     |
| Stainless steel single bowl sink with mixer tap to kitchen                                                                                                                                                                                                                                                                                                                                                                                                                                                                                                                                                       | /                                     |                                       |
| Stainless steel one and a half bowl sink with mixer tap to kitchen                                                                                                                                                                                                                                                                                                                                                                                                                                                                                                                                               |                                       | <b>✓</b>                              |
| Under counter single oven                                                                                                                                                                                                                                                                                                                                                                                                                                                                                                                                                                                        | /                                     |                                       |
| Built-in double oven                                                                                                                                                                                                                                                                                                                                                                                                                                                                                                                                                                                             |                                       | ✓                                     |
| Ceramic hob                                                                                                                                                                                                                                                                                                                                                                                                                                                                                                                                                                                                      | /                                     | /                                     |
| Electrical                                                                                                                                                                                                                                                                                                                                                                                                                                                                                                                                                                                                       |                                       |                                       |
| TV points to living room, main bedroom, kitchen/dining area and/or kitchen**                                                                                                                                                                                                                                                                                                                                                                                                                                                                                                                                     | /                                     | <b>✓</b>                              |
| Chrome downlights to bathrooms and en suites                                                                                                                                                                                                                                                                                                                                                                                                                                                                                                                                                                     | /                                     | ✓                                     |
| Bathroom & En Suite                                                                                                                                                                                                                                                                                                                                                                                                                                                                                                                                                                                              |                                       |                                       |
|                                                                                                                                                                                                                                                                                                                                                                                                                                                                                                                                                                                                                  |                                       | /                                     |
| Choice of wall tiles*                                                                                                                                                                                                                                                                                                                                                                                                                                                                                                                                                                                            | <b>/</b>                              | · · · · · · · · · · · · · · · · · · · |
| Choice of wall tiles*  White sanitaryware                                                                                                                                                                                                                                                                                                                                                                                                                                                                                                                                                                        | <i>,</i>                              | /                                     |
|                                                                                                                                                                                                                                                                                                                                                                                                                                                                                                                                                                                                                  |                                       |                                       |
| White sanitaryware                                                                                                                                                                                                                                                                                                                                                                                                                                                                                                                                                                                               |                                       |                                       |
| White sanitaryware  Internal Features                                                                                                                                                                                                                                                                                                                                                                                                                                                                                                                                                                            | /                                     | ,                                     |
| White sanitaryware  Internal Features  All ceilings and walls finished in white emulsion                                                                                                                                                                                                                                                                                                                                                                                                                                                                                                                         | /                                     | ,                                     |
| Unternal Features All ceilings and walls finished in white emulsion All woodwork finished in white gloss                                                                                                                                                                                                                                                                                                                                                                                                                                                                                                         | /<br>/                                | ,                                     |
| Unternal Features All ceilings and walls finished in white emulsion All woodwork finished in white gloss Four-panel smooth finish internal doors                                                                                                                                                                                                                                                                                                                                                                                                                                                                 | /<br>/<br>/                           | , , , , , , , , , , , , , , , , , , , |
| Internal Features All ceilings and walls finished in white emulsion All woodwork finished in white gloss Four-panel smooth finish internal doors Internal doors furniture to be chrome lever latch on round rose                                                                                                                                                                                                                                                                                                                                                                                                 | /<br>/<br>/                           | , , , , , , , , , , , , , , , , , , , |
| Internal Features  All ceilings and walls finished in white emulsion  All woodwork finished in white gloss  Four-panel smooth finish internal doors  Internal doors furniture to be chrome lever latch on round rose  Central Heating via Air Source Heat Pumps (ASHP's)  All radiators to be fitted with a thermostatic valve except in room where                                                                                                                                                                                                                                                              | /<br>/<br>/<br>/                      |                                       |
| Internal Features  All ceilings and walls finished in white emulsion  All woodwork finished in white gloss  Four-panel smooth finish internal doors  Internal doors furniture to be chrome lever latch on round rose  Central Heating via Air Source Heat Pumps (ASHP's)  All radiators to be fitted with a thermostatic valve except in room where thermostat is located                                                                                                                                                                                                                                        | /<br>/<br>/<br>/                      |                                       |
| Internal Features  All ceilings and walls finished in white emulsion  All woodwork finished in white gloss  Four-panel smooth finish internal doors  Internal doors furniture to be chrome lever latch on round rose  Central Heating via Air Source Heat Pumps (ASHP's)  All radiators to be fitted with a thermostatic valve except in room where thermostat is located  External Features                                                                                                                                                                                                                     | /<br>/<br>/<br>/<br>/                 |                                       |
| Internal Features  All ceilings and walls finished in white emulsion  All woodwork finished in white gloss  Four-panel smooth finish internal doors  Internal doors furniture to be chrome lever latch on round rose  Central Heating via Air Source Heat Pumps (ASHP's)  All radiators to be fitted with a thermostatic valve except in room where thermostat is located  External Features  Double-glazed uPVC windows and double doors                                                                                                                                                                        | / / / / / / / / / / / / / / / / / / / |                                       |
| Internal Features  All ceilings and walls finished in white emulsion  All woodwork finished in white gloss  Four-panel smooth finish internal doors  Internal doors furniture to be chrome lever latch on round rose  Central Heating via Air Source Heat Pumps (ASHP's)  All radiators to be fitted with a thermostatic valve except in room where thermostat is located  External Features  Double-glazed uPVC windows and double doors  Chrome-effect door furniture to front door                                                                                                                            |                                       |                                       |
| Internal Features  All ceilings and walls finished in white emulsion  All woodwork finished in white gloss  Four-panel smooth finish internal doors  Internal doors furniture to be chrome lever latch on round rose  Central Heating via Air Source Heat Pumps (ASHP's)  All radiators to be fitted with a thermostatic valve except in room where thermostat is located  External Features  Double-glazed uPVC windows and double doors  Chrome-effect door furniture to front door  Front gardens to be finished in accordance with the landscape schedule                                                    |                                       |                                       |
| Internal Features  All ceilings and walls finished in white emulsion  All woodwork finished in white gloss  Four-panel smooth finish internal doors  Internal doors furniture to be chrome lever latch on round rose  Central Heating via Air Source Heat Pumps (ASHP's)  All radiators to be fitted with a thermostatic valve except in room where thermostat is located  External Features  Double-glazed uPVC windows and double doors  Chrome-effect door furniture to front door  Front gardens to be finished in accordance with the landscape schedule  Outside light location adjacent to the front door |                                       |                                       |