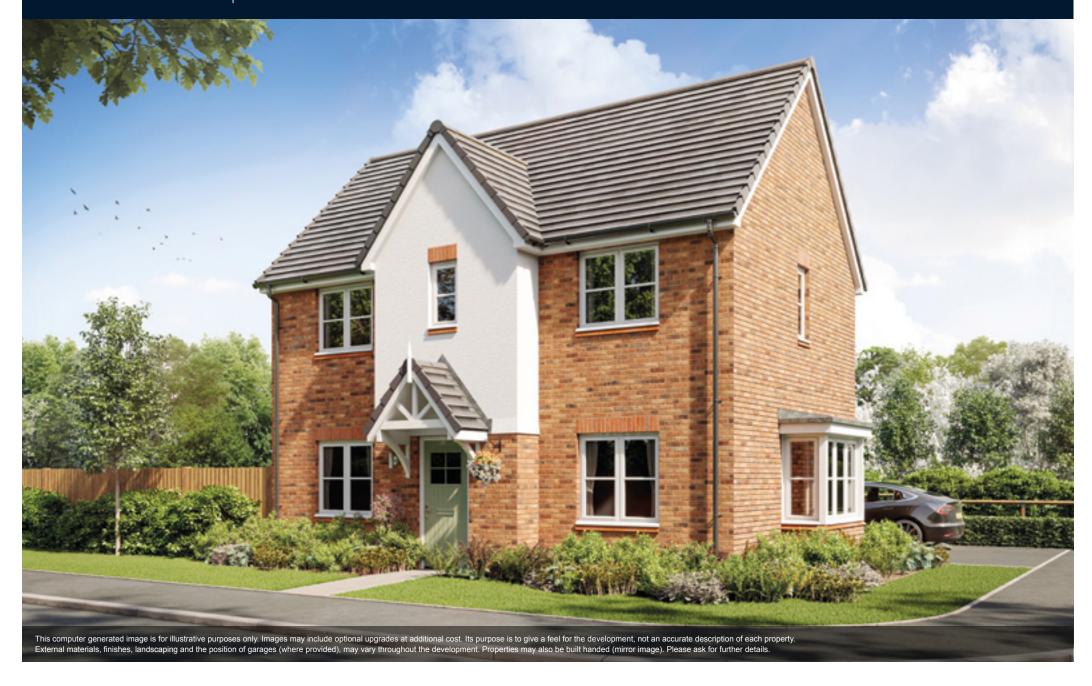

**The Chiltern** 

#### **Ground Floor**

Kitchen 2.96m x 2.03m | 9'8" x 6'8" Living/Dining Area 4.22m x 3.82m | 13'0" x 12'6"

#### First Floor

Main Bedroom 4.22m x 2.48m | 13'0" x 8'1" Bedroom 2 4.22m x 2.28m | 13'0" x 7'5" 2.06m x 1.92m | 6'9" x 6'3" Bathroom

This computer generated image is for illustrative purposes only. Images may include optional upgrades at additional cost. Its purpose is to give a feel for the development, not an accurate description of each property. External materials, finishes, landscaping and the position of garages (where provided), may vary throughout the development. Properties may also be built handed (mirror image). Please ask for further details.