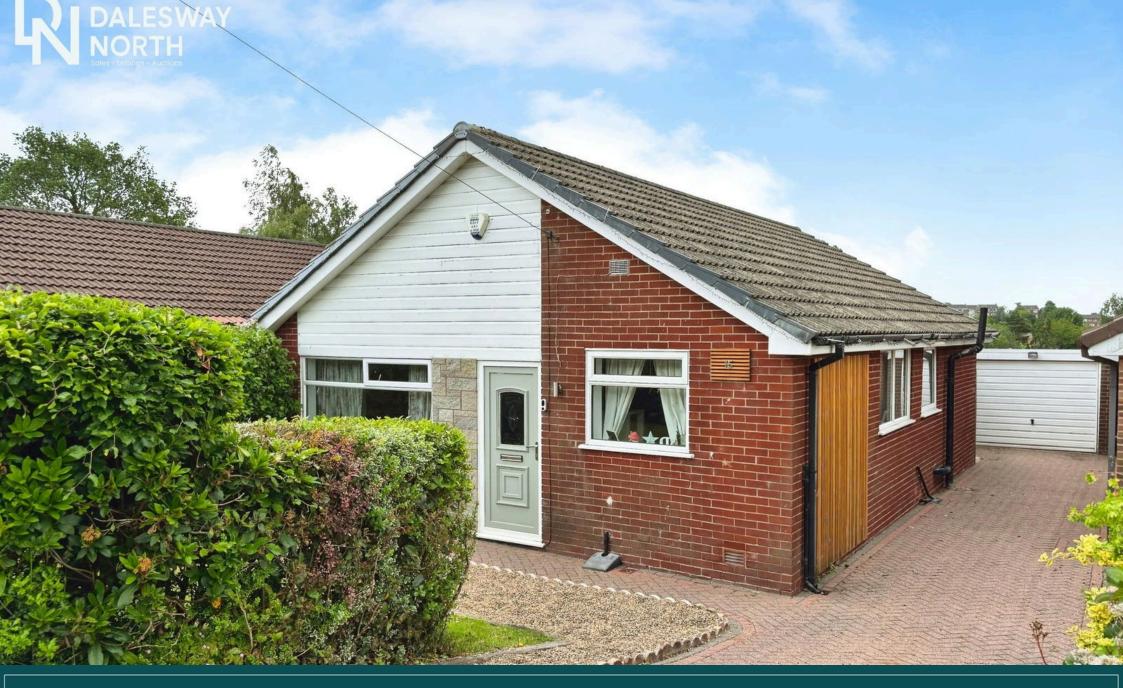

## 15 Woodbank Road,

Guide Price £290,000

Dalesway North are proud to present a recently renovated three bedroom true bungalow, offered with NO CHAIN! Located in the highly sought after area of Hollingworth Lake, this property is ready to move straight into. The bungalow offers a modern open-plan layout with lots of natural light and French doors to rear patio/ garden. The current owners have renovated the property to a very good standard. The property briefly comprises: Entrance hallway, two double and one single bedroom. Shower room. Open plan kitchen, living and dining area. Externally there are low maintenance gardens to the front and rear of the property. Ample space for off road parking and garage with power. Conveniently located to the centre of Littleborough, which provides plenty of local amenities including a number of supermarkets, excellent schools, bars and restaurants. Easy access to road and rail links including Smithybridge train station for Leeds and Manchester and M62 / M60 motorways.

- Prime location close to Hollingworth Lake
- Recently renovated
- No chain

bungalow

Open plan living

Modern shower room

· True three bedroom

Off road parking

- Separate garage with power
- · Low maintainence gardens