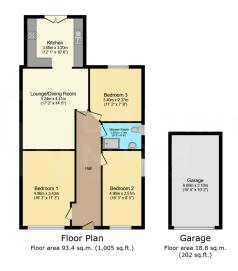

## Total floor area: 112.2 sq.m. (1,208 sq.ft.)

This floor plan is for illustrative purposes only. It is not drawn to scale. Any measurements, floor areas (including any total floor area), openings and orientations are approximate. No details are guaranteed, they cannot be relied upon for any purpose and do not form any part of any agreement. No liability is taken for any error, omission or microstanged to a part pour for the purpose of the