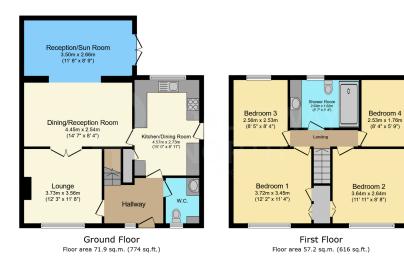

- Modern shower room
- Single garage and driveway
- Breakfast Kitchen
- Great location local schools
- Well presented property

Total floor area: 129.1 sq.m. (1,390 sq.ft.)

This floor plan is for illustrative purposes only. It is not drawn to scale. Any measurements, floor areas (including any total floor area), openings and orientations are approximate. No details are guaranteed, they cannot be relied upon for any purpose and do not form any part of any agreement. No liability is taken for any error, omission or micritatement 4. In sorth court of two flows for the court of the users the orientation for the court of the court

Four bedroom EXTENDED well presented DETACHED property with delightful ENCLOSED rear garden, garage and driveway. SUPERB location for local schools, amenities and public transport routes. Modern BREAKFAST kitchen, TWO reception rooms and SUNROOM! Ideal FAMILY house offering versatile living space set within a popular residential development. Viewing highly recommended.