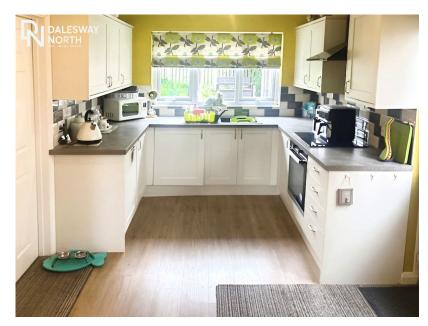

- Modern shower room
- Single garage and driveway
- Breakfast Kitchen
- Great location local schools
- Well presented property

Total floor area: 129.1 sq.m. (1,390 sq.ft.)

This floor plan is for illustrative purposes only. It is not drawn to scale. Any measurements, floor areas (including any total floor area), openings and orientations are approximate. No details are guaranteed, they cannot be relied upon for any purpose and do not form any part of any agreement. No liability is taken for any error, omission or micritatement 4. In sorth court of two flows for the court of the users the orientation for the court of the court

Four bedroom EXTENDED well presented DETACHED property with delightful ENCLOSED rear garden, garage and driveway. SUPERB location for local schools, amenities and public transport routes. Modern BREAKFAST kitchen, TWO reception rooms and SUNROOM! Ideal FAMILY house offering versatile living space set within a popular residential development. Viewing highly recommended.