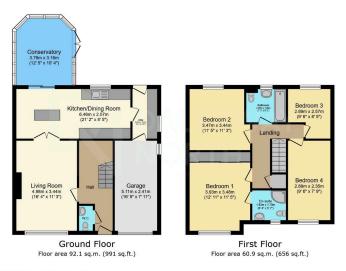

Integral garage

Ample off road parking

Total floor area: 153.0 sq.m. (1,647 sq.ft.)

This floor plan is for illustrative purposes only. It is not drawn to scale. Any measurements, floor areas (including any total floor area), openings and orientations are approximate. No leable are guaranteed, they cannot be relied upon for any purpose and do not form any part of any agreement. No liability is taken for any error, omission of misstatement. A party must rely upon its row incomerciance in the property to work of the property of

This distinguished detached property in prime location features a spacious layout perfect for modern family living, with four well-proportioned bedrooms, two modern bathrooms, a superb well-equipped dining kitchen, and two reception rooms including a delightful conservatory. The property offers a blend of comfort and sophistication. Outside the extensive South facing enclosed gardens and ample off road parking to the front with integral garage complete the picture for this beautiful home!