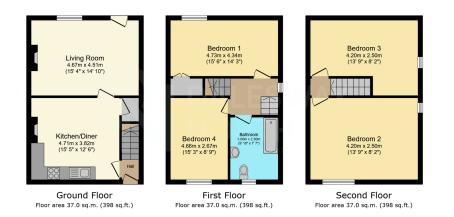

## Total floor area: 111.0 sq.m. (1,195 sq.ft.)

This floor plan is for illustrative purposes only. It is not drawn to scale. Any measurements, floor areas (including any total floor area), openings and orientations are approximate. No details are guaranteed, they cannot be relied upon for any purpose and do not form any part of any agreement. No liability is taken for any error, omission or instatament. A narty must rely upon its own insection(3). Operator they wave, Propertydue, io.