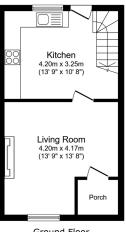

The property briefly comprises:

Gas central heating and double glazing throughout.

Internal entrance porch leading to a good sized living room and dining kitchen.

First floor:

Landing, two good sized bedrooms and bathroom with shower.

Floor area 31.6 sq.m. (340 sq.ft.)

## Total floor area: 63.2 sq.m. (680 sq.ft.)

- Fantastic location easy access for Leeds, Manchester and Oldham.
- Gas central heating and double glazing throughout.
- · Cul-de-sac location
- · Close proximity to local schools, amenities and countryside