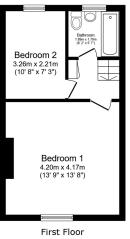

The property briefly comprises:

Gas central heating and double glazing throughout.

Internal entrance porch leading to a good sized living room and dining kitchen.

First floor:

Landing, two good sized bedrooms and bathroom with shower.

## Total floor area: 63.2 sq.m. (680 sq.ft.)

- Fantastic location easy access for Leeds, Manchester and Oldham.
- Gas central heating and double glazing throughout.
- · Cul-de-sac location
- · Close proximity to local schools, amenities and countryside