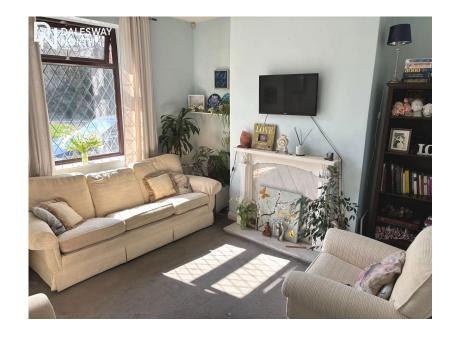

The property briefly comprises:

Gas central heating and double glazing throughout.

Internal entrance porch leading to a good sized living room and dining kitchen.

First floor:

Landing, two good sized bedrooms and bathroom with shower.