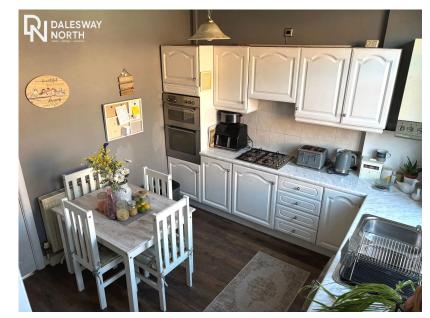

The property briefly comprises:

Gas central heating and double glazing throughout.

Internal entrance porch leading to a good sized living room and dining kitchen.

First floor:

Landing, two good sized bedrooms and bathroom with shower.

## Total floor area: 63.2 sq.m. (680 sq.ft.)

- Fantastic location easy access for Leeds, Manchester and Oldham.
- Gas central heating and double glazing throughout.
- · Cul-de-sac location
- · Close proximity to local schools, amenities and countryside