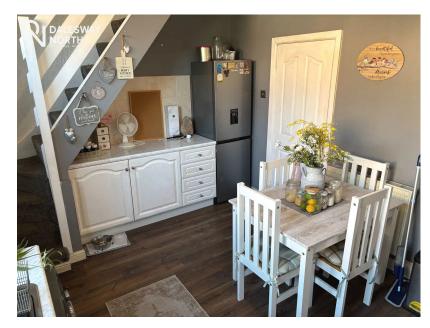

The property briefly comprises:

Gas central heating and double glazing throughout.

Internal entrance porch leading to a good sized living room and dining kitchen.

First floor:

Landing, two good sized bedrooms and bathroom with shower.