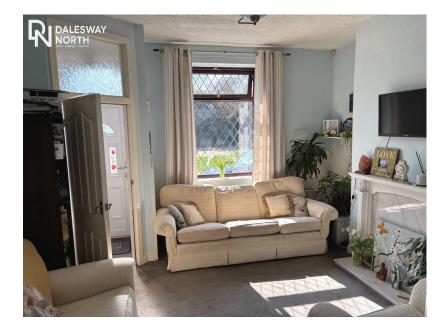

The property briefly comprises:

Gas central heating and double glazing throughout.

Internal entrance porch leading to a good sized living room and dining kitchen.

First floor:

Landing, two good sized bedrooms and bathroom with shower.