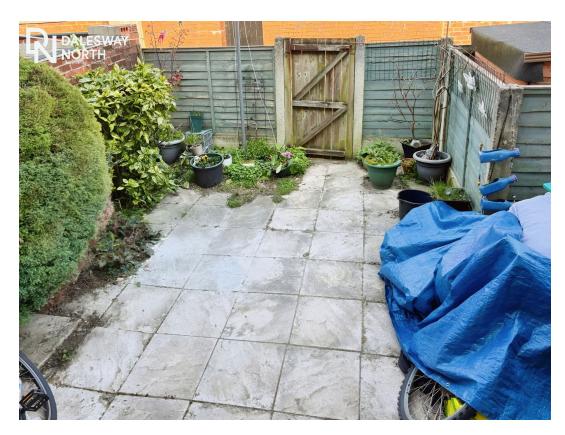

Outside:

Low maintenance rear enclosed paved garden.

Front of house there is access to a beautiful green communal area and shared parking. Viewings highly recommended. Please contact Dalesway North to book your appointment.

- · Spacious two bed mid terrace property.
- · Rear enclosed garden
- · Beautiful green communal area and parking