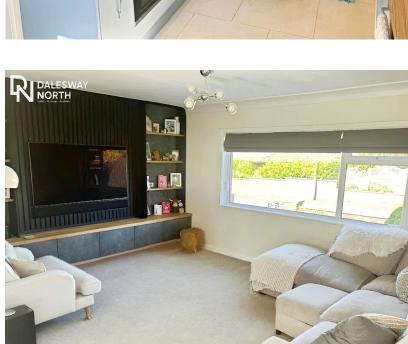

- Modern kitchen-dining area
- · Large South-facing enclosed rear garden with further
- Beautiful semi rural location
  Beautiful semi rural location
  Carried garden with rural rural potential
  Diving room with built in TV media wall
  - garage
  - Easy access to good road and rail links