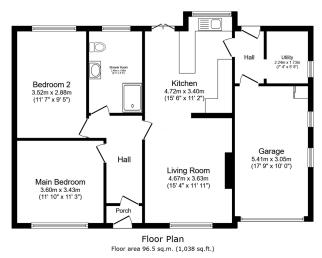

ssauremente floor areas (including any total floor area), opening and orientations are

Total floor area: 96.5 sq.m. (1,038 sq.ft.)