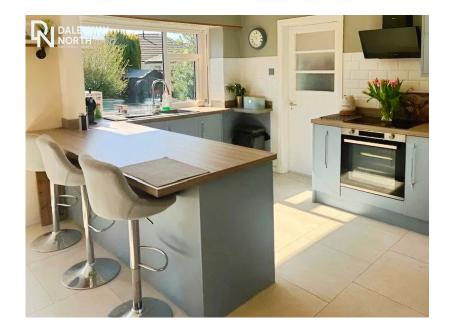

- Modern kitchen-dining area
- · Large South-facing enclosed rear garden with further
- Beautiful semi rural location
  Beautiful semi rural location
  Carried garden with rural rural potential
  Diving room with built in TV media wall
  - garage
  - Easy access to good road and rail links