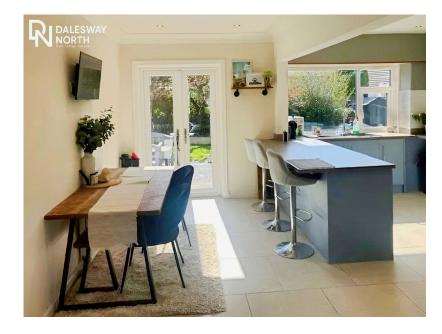

- Modern kitchen-dining area
- · Large South-facing enclosed rear garden with further
- Beautiful semi rural location
  Beautiful semi rural location
  Carried garden with rural rural potential
  Diving room with built in TV media wall
  - garage
  - Easy access to good road and rail links