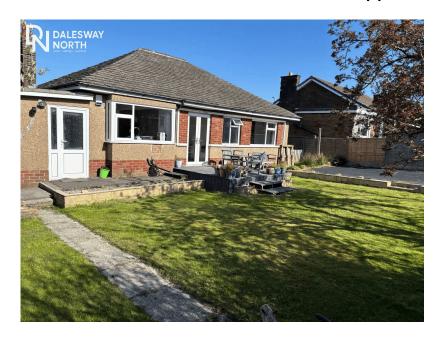

- Modern kitchen-dining area
- · Large South-facing enclosed rear garden with further
- Beautiful semi rural location
  Beautiful semi rural location
  Carried garden with rural rural potential
  Diving room with built in TV media wall
  - garage
  - Easy access to good road and rail links