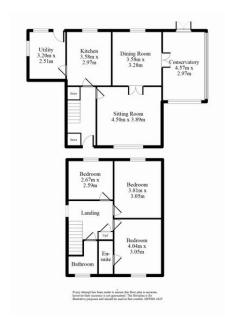

Well presented and spacious 3-bed detached house with a delightful conservatory, living room, dining room,, kitchen and breakfast room. Ample parking and easily managed patio gardens. Potential to create further living space/bedroom to ground floor (subject to planning). Sought-after location in Silsden in cul-de-sac small development off Skipton road. Close to local amenities, schools & transport links - an ideal family home in a convenient location. No Onward chain.